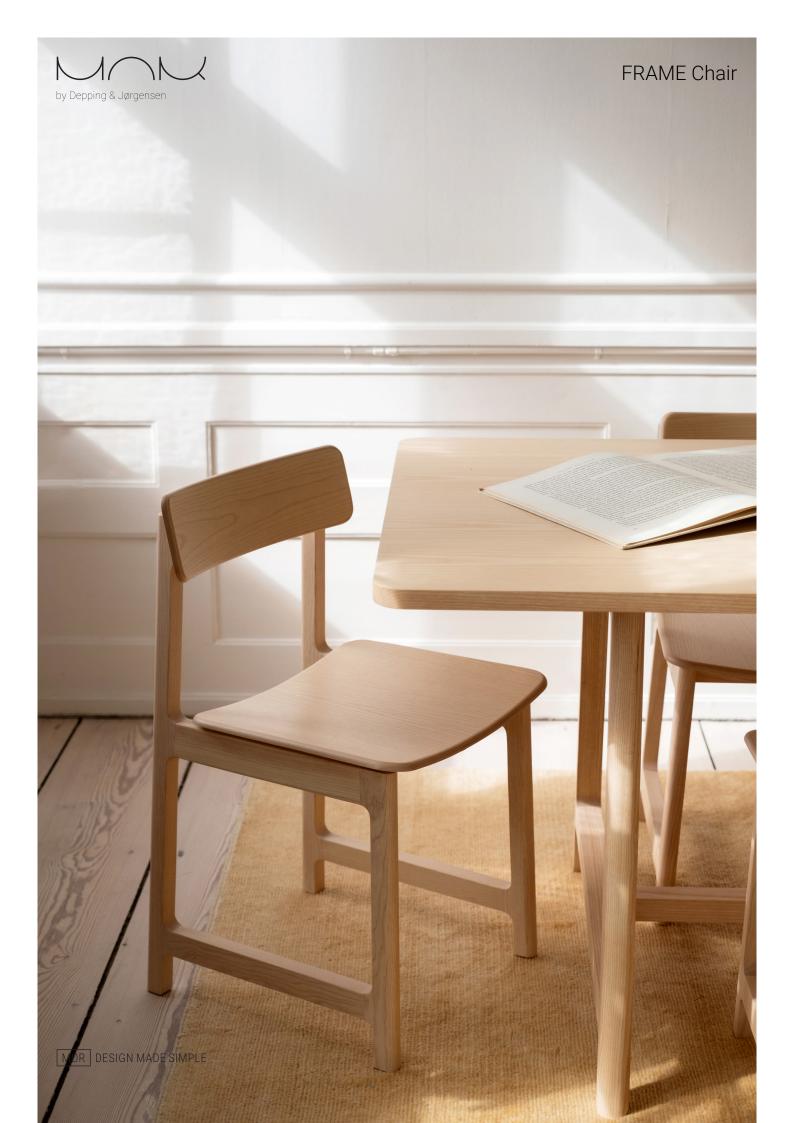

## FRAME Chair product sheet

FRAME collection is the perfect trio for any gathering space. The collection includes a table, a chair and a bench, holding everything one needs for a cozy get together. Being a simple yet sculptural and self-explaining design, the collection is meant to resemble a craft feeling, an ode to classic wooden furniture and handcrafting.

Inspired by the characteristics of Danish design, the collection impresses with its minimalistic shape and great attention to details. With simple but strong expression the FRAME pieces pay homage to the simple way of living culture and every step of it's production is aligned with requirements of sustainability and quality at the same time.

The chair is constructed with two frames referring to the same shape as the bench and table, but it has a laminated seat and back to give extra comfort.

FRAME Chair FRAME Bench FRAME Table