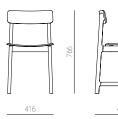

The chair is constructed with two frames referring to the same shape as the bench and table, but it has a laminated seat and back to give extra comfort.

FRAME Chair FRAME Bench FRAME Table

## **MATERIALS**

Frame in solid wood, seat and back in plywood - available in Ash, Oak and Walnut.

Felt gliders installed by default. Upon request, plastic gliders are available.