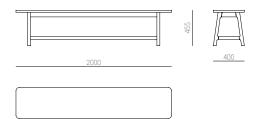

The bench has the same shape as the table. It can both be used with the table or separate, for sitting or as a long table for placing objects.