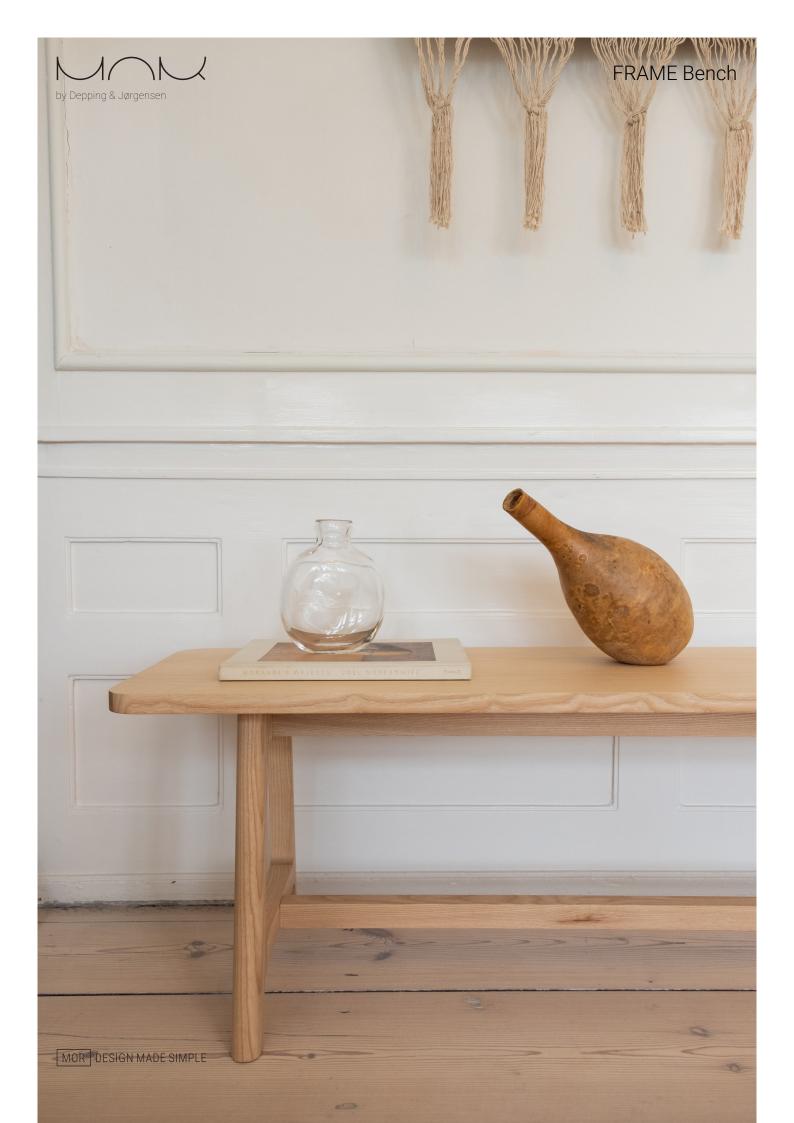

## FRAME Bench product sheet

FRAME collection is the perfect trio for any gathering space. The collection includes a table, a chair and a bench, holding everything one needs for a cozy get together. Being a simple yet sculptural and self-explaining design, the collection is meant to resemble a craft feeling, an ode to classic wooden furniture and handcrafting.

Inspired by the characteristics of Danish design, the collection impresses with its minimalistic shape and great attention to details. With simple but strong expression the FRAME pieces pay homage to the simple way of living culture and every step of it's production is aligned with requirements of sustainability and quality at the same time.

The bench has the same shape as the table. It can both be used with the table or separate, for sitting or as a long table for placing objects.