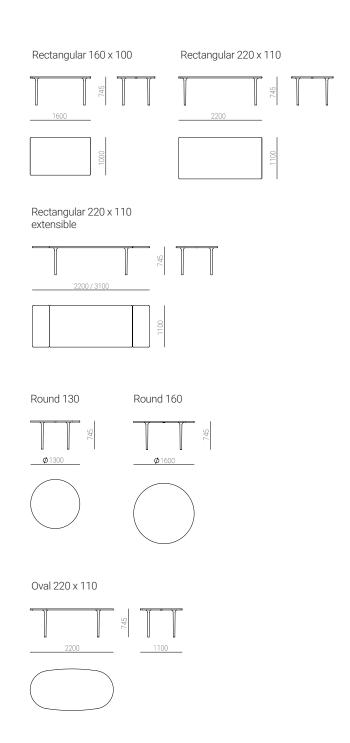

# CAST Table product sheet

The CAST Table has a versatile base system that can be used with a tabletop of any shape and size. Possible tops are round, oval, rectangular or square, some available with extensions. Due to an easy personalization of the table, it is ideal for a wide range of uses in a home or office environment. It optionally offers useful features such as a cable storage solution for an exquisite office meeting table.

#### VERSIONS

Available in a range of woods and sizes. On request it is possible to customize this product regarding materials or dimensions.