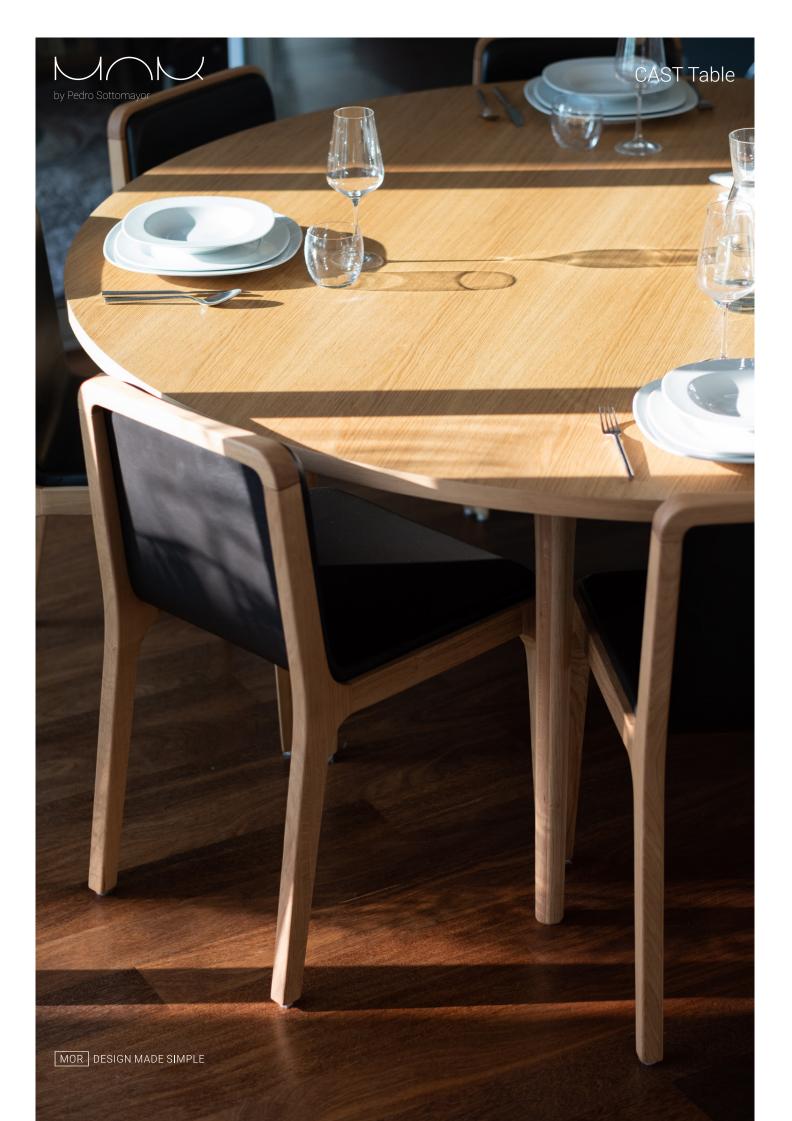

# CAST Table product sheet

The CAST Table has a versatile base system that can be used with a tabletop of any shape and size. Possible tops are round, oval, rectangular or square, some available with extensions. Due to an easy personalization of the table, it is ideal for a wide range of uses in a home or office environment. It optionally offers useful features such as a cable storage solution for an exquisite office meeting table.

#### VERSIONS

Available in a range of woods and sizes. On request it is possible to customize this product regarding materials or dimensions.

#### MATERIALS

Legs in solid wood, tabletop in veneered plywood combined with solid wood - available in Ash, Oak and Walnut.