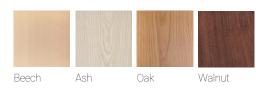

# **MATERIALS**

Frame in solid wood, shell in plywood - available in Beech, Ash, Oak and Walnut.

Upholstery in fabric (Kvadrat Canvas) or leather - see the material catalogue on our website.

Felt gliders installed by default. Upon request, plastic gliders are available.