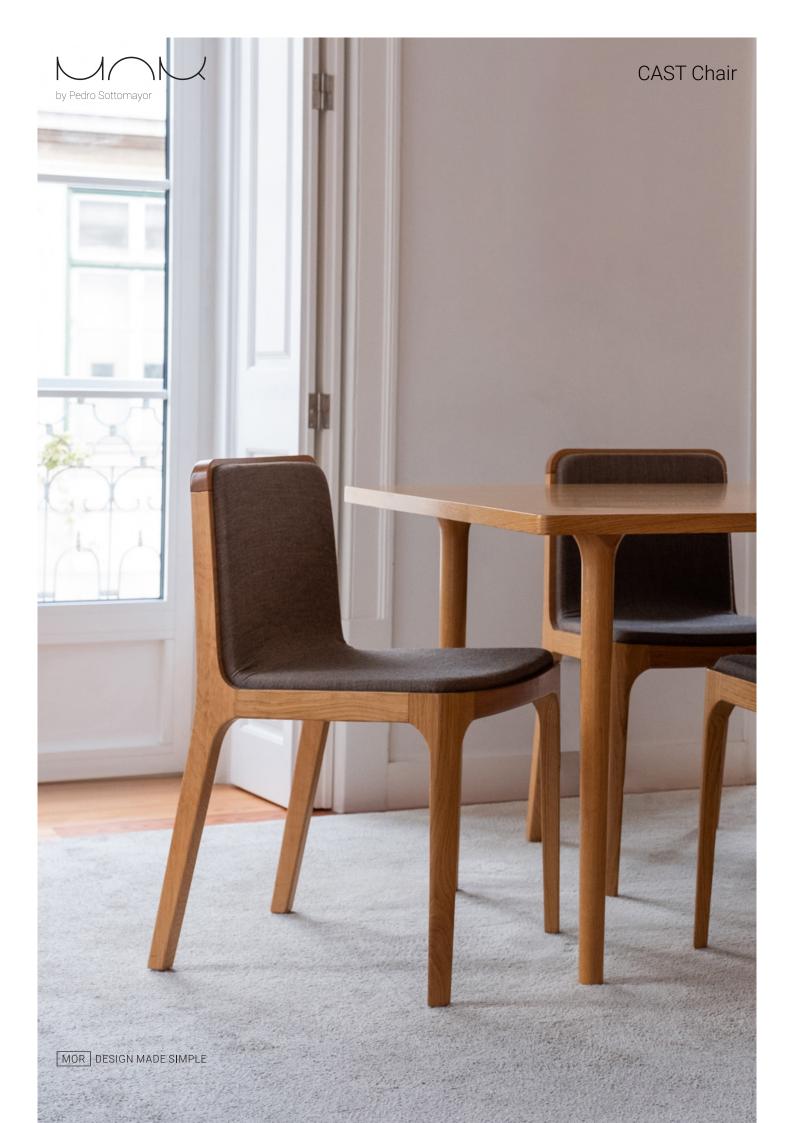

# CAST Chair product sheet

The idea was to design a simple and clean chair, manufactured in solid wood, that could be used at any table. The CAST Chair is a sturdy piece whose structure is ingeniously determined by the seat itself, giving it a classic and versatile look. To be the perfect fit from dining tables to offices.

# **MATERIALS**

Frame in solid wood, shell in plywood - available in Beech, Ash, Oak and Walnut.

Upholstery in fabric (Kvadrat Canvas) or leather - see the material catalogue on our website.

Felt gliders installed by default. Upon request, plastic gliders are available.

# **FINISHINGS**

Surface protected with matte lacquer.