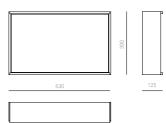

that opens a window to simple times. A minimal and honest design that offers a variety of uses. Inspired by traditional wooden cases used in the markets during the early 50's, CAMPO mirror replicates the functionality and spirit of such object. Simple, trustworthy and helpful, it reflects the values and knowledge in craftsmanship. Its wooden frame allows it to be used in different ways and environments. Set up as a shelf for daily use items and support a routine, to frame and display cherished objects, or simply be used as a mirror. Available in 3 sizes, CAMPO is a mirror that fits every room, bringing an authentic and sincere character to any environment.

## MATERIALS

Frame made in solid wood - available in Ash, Oak and Walnut.

## FINISHINGS

Surface protected with matte lacquer.







CAMPO mirror large