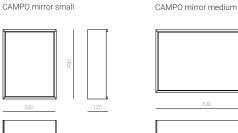

## CAMPO mirror product sheet

Designed by Filipe & Viricel, CAMPO is a multipurpose mirror that opens a window to simple times. A minimal and honest design that offers a variety of uses. Inspired by traditional wooden cases used in the markets during the early 50's, CAMPO mirror replicates the functionality and spirit of such object. Simple, trustworthy and helpful, it reflects the values and knowledge in craftsmanship. Its wooden frame allows it to be used in different ways and environments. Set up as a shelf for daily use items and support a routine, to frame and display cherished objects, or simply be used as a mirror. Available in 3 sizes, CAMPO is a mirror that fits every room, bringing an authentic and sincere character to any environment.