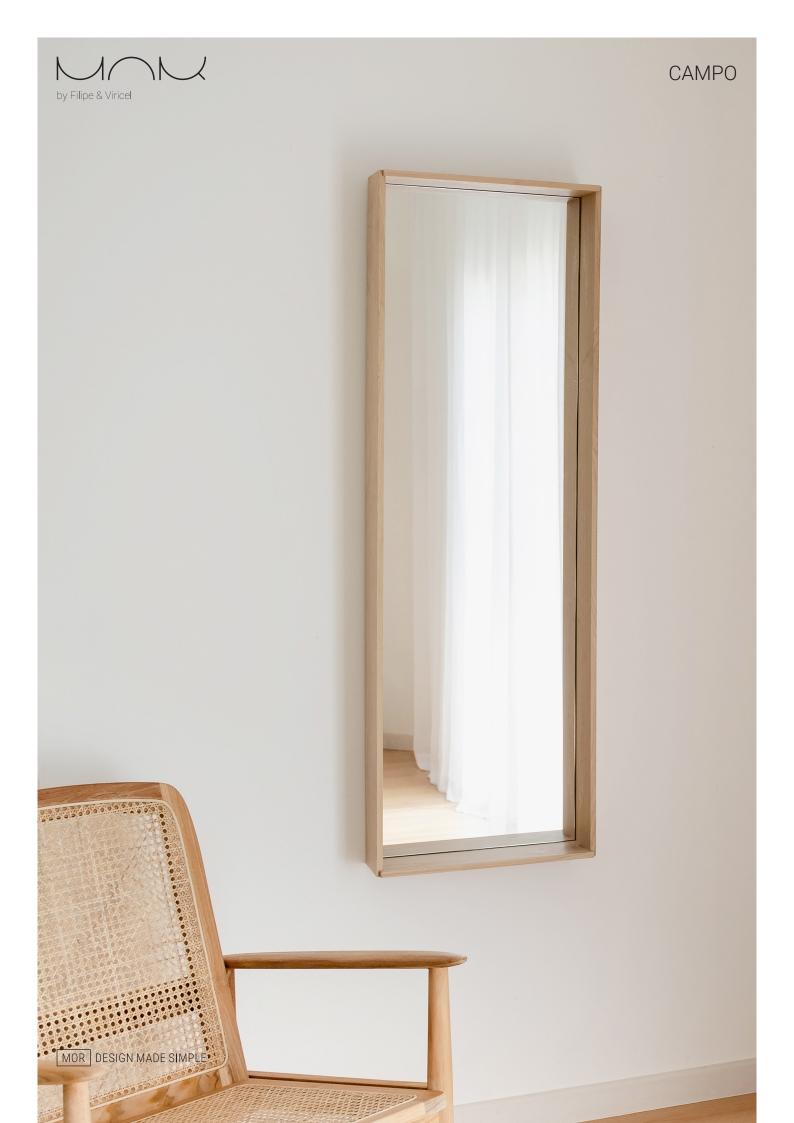

## CAMPO mirror product sheet

Designed by Filipe & Viricel, CAMPO is a multipurpose mirror that opens a window to simple times. A minimal and honest design that offers a variety of uses. Inspired by traditional wooden cases used in the markets during the early 50's, CAMPO mirror replicates the functionality and spirit of such object. Simple, trustworthy and helpful, it reflects the values and knowledge in craftsmanship. Its wooden frame allows it to be used in different ways and environments. Set up as a shelf for daily use items and support a routine, to frame and display cherished objects, or simply be used as a mirror. Available in 3 sizes, CAMPO is a mirror that fits every room, bringing an authentic and sincere character to any environment.