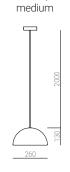

### PRODUCT FAMILY

BULB small BULB medium

#### **VERSIONS**

Two different lamp dimensions available in four shapes and to be combined with any of the five coloured fabric cords.