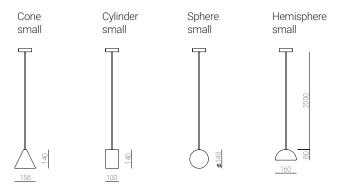

### PRODUCT FAMILY

BULB small BULB medium

#### **VERSIONS**

Two different lamp dimensions available in four shapes and to be combined with any of the five coloured fabric cords.

## LIGHTSOURCE

**BULB** small LED G9 - 3,8W - 380 lm - 2700K

**BULB** medium LED G9 - 7W - 650 lm - 2700K