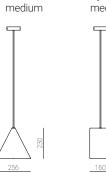

### PRODUCT FAMILY

BULB small BULB medium

#### **VERSIONS**

Two different lamp dimensions available in four shapes and to be combined with any of the five coloured fabric cords.

## LIGHTSOURCE

**BULB** small LED G9 - 3,8W - 380 lm - 2700K

**BULB** medium LED G9 - 7W - 650 lm - 2700K