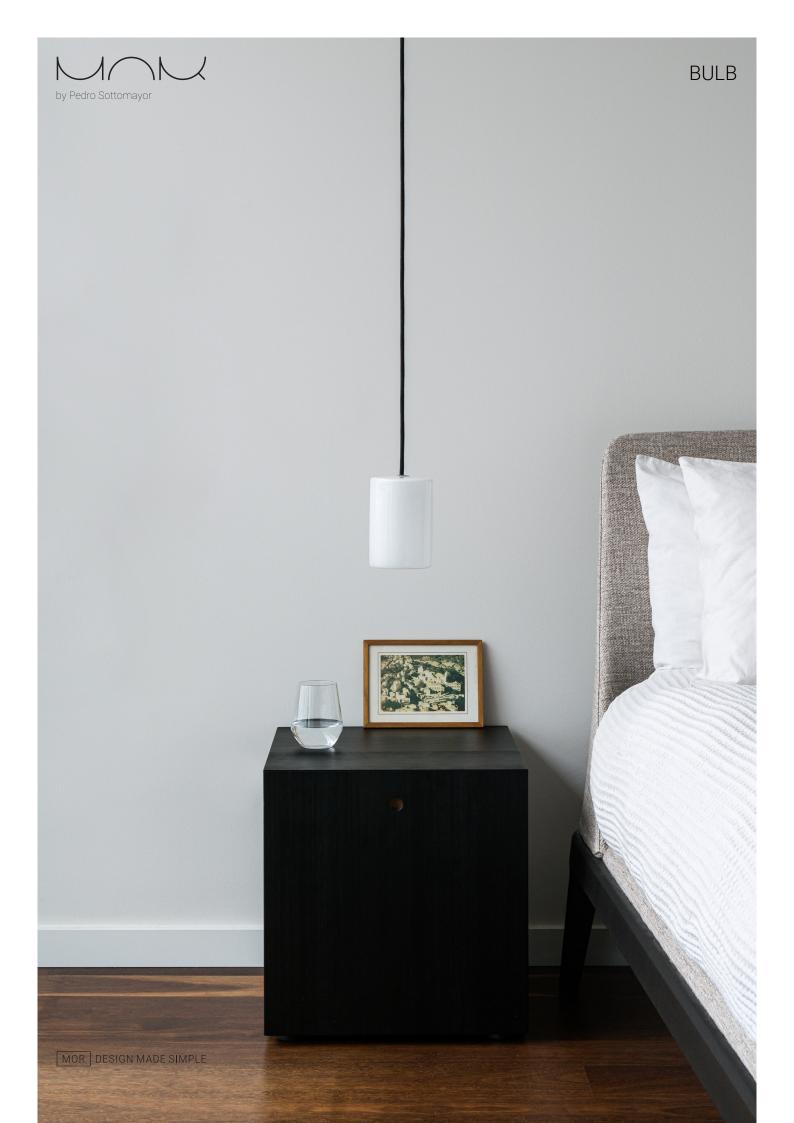

# **BULB** product sheet

BULB is a lighting line consisting of lamps in classic geometric shapes. The light bulbs are secured inside of the handblown milky glass pieces, which make them spread a gentle glow with a warm character. This creates a cozy atmosphere in any space you choose to illuminate with BULB. Beautiful as a single piece or combined in sets of your favourite shapes.

#### **VERSIONS**

Two different lamp dimensions available in four shapes and to be combined with any of the five coloured fabric cords.

#### **MATERIALS**

Handblown glass with milky finishing. Fabric cord available in 5 different colours.

Light grey Dark grey

Black

Yellow

Red

Cone

Sphere