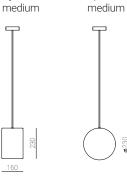

### PRODUCT FAMILY

BULB small BULB medium

#### **VERSIONS**

Two different lamp dimensions available in four shapes and to be combined with any of the five coloured fabric cords.

## LIGHTSOURCE

**BULB** small LED G9 - 3,8W - 380 lm - 2700K

**BULB** medium LED G9 - 7W - 650 lm - 2700K