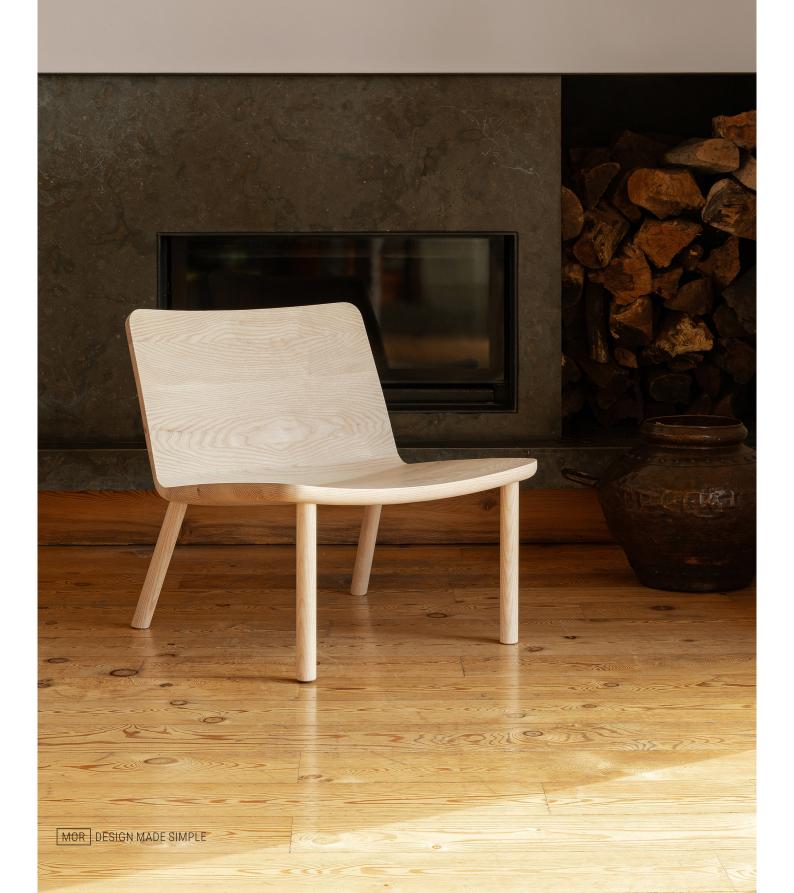

## ALLAY product sheet

Designed to have a calming and inviting presence, the Allay chair brings together craft and simplicity to create an honest, comfortable and timeless piece.

By engaging in the process of subtraction, details are reduced to create a pure and refined shape that is easy to connect with and will age gracefully. The form has been broken down to its essential components and balances aesthetics with practicality and durability.