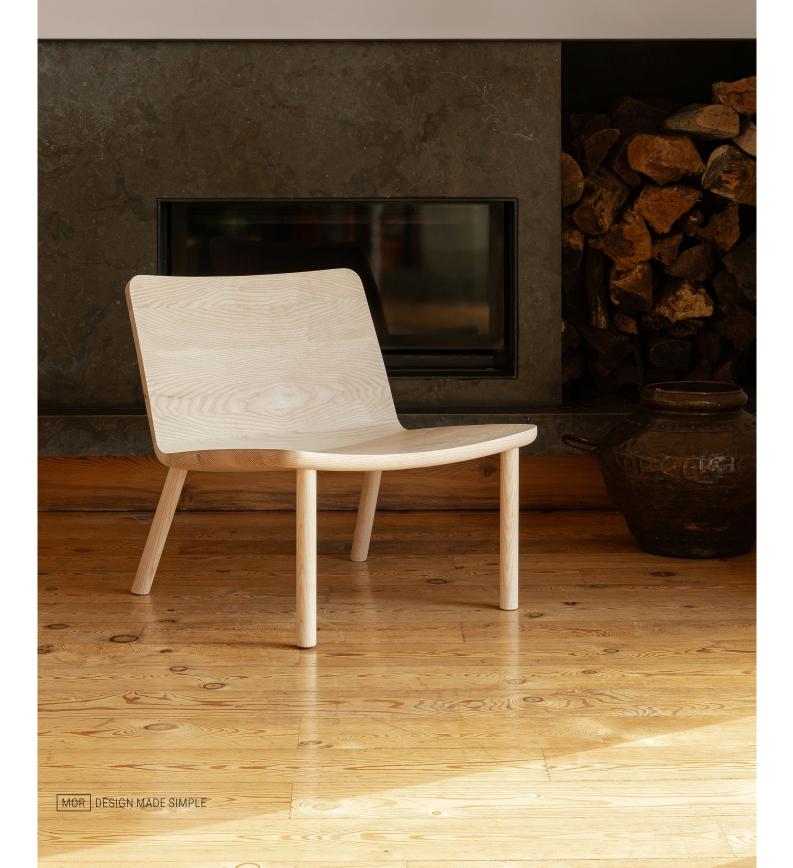

## **ALLAY** product sheet

Designed to have a calming and inviting presence, the Allay chair brings together craft and simplicity to create an honest, comfortable and timeless piece.

By engaging in the process of subtraction, details are reduced to create a pure and refined shape that is easy to connect with and will age gracefully. The form has been broken down to its essential components and balances aesthetics with practicality and durability.

## **FINISHINGS**

Solid wood impregnated with natural oils and waxes or varnished.

## **MATERIALS**

Available in Ash, Oak and Walnut.