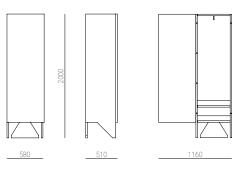

Due to a simple system based on a metal piece placed crosswise, clothes are not hanged next to each other, but behind each other. That creates a little cabinet depth of 51 cm and prevents it from taking much space in the room. Also, its taller than usual look lies in the fact that Siza wanted to have a dimension that could easily keep a classic long trench coat without the need to fold it.