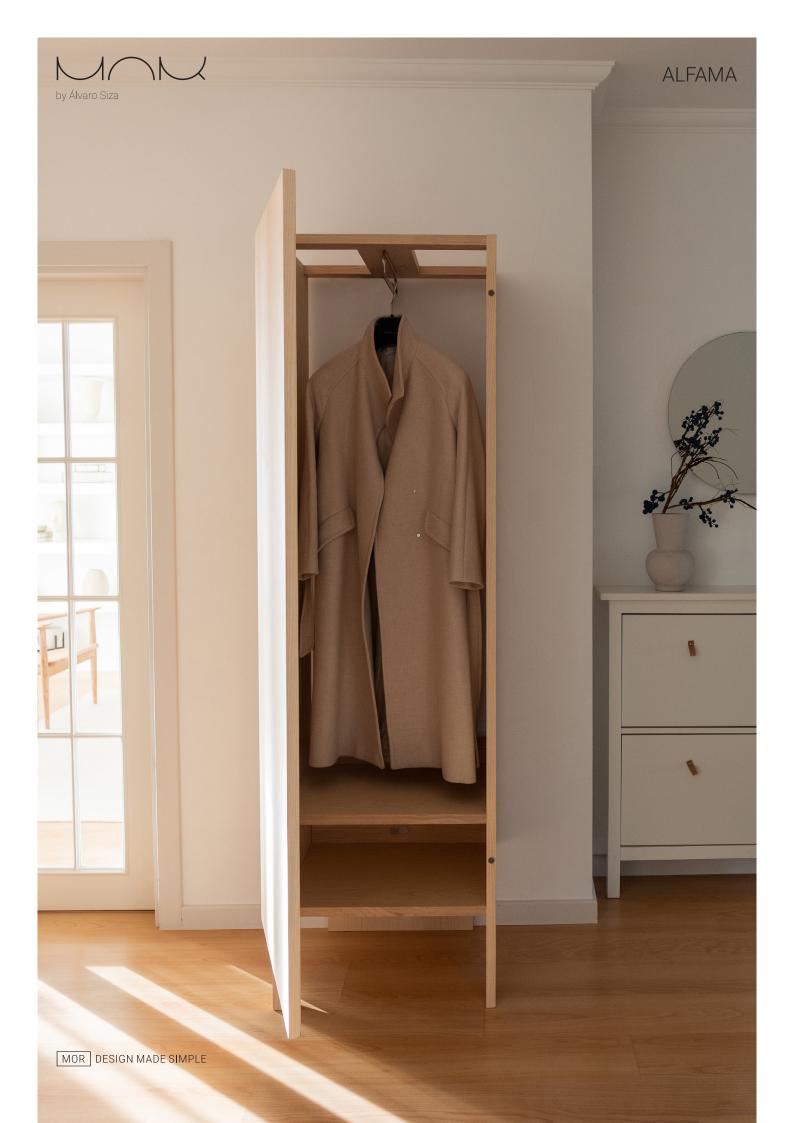

## **ALFAMA** product sheet

A key element for modern living is an efficient use of space. The less area we use for storage, the more room will be available to other things that makes you enjoy living. ALFAMA is, in its own unique way, Siza's proposition to meet these requirements – the ideal cabinet that fits both small and larger apartments and bedrooms.

Due to a simple system based on a metal piece placed crosswise, clothes are not hanged next to each other, but behind each other. That creates a little cabinet depth of 51 cm and prevents it from taking much space in the room. Also, its taller than usual look lies in the fact that Siza wanted to have a dimension that could easily keep a classic long trench coat without the need to fold it.

The open top and back of the wardrobe creates constant air ventilation, which allows freshness and, in the author's own words, "prevents it from the sensation that it has been closed for a long time". On the bottom of the wardrobe there are two shelves, great for shoes, hand bags, boxes or any other small items that need to be kept.