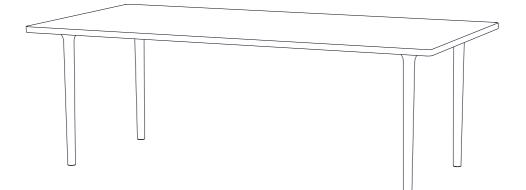

## CAST Rectangular Table

#### ABOUT

A simple and versatile design that can be used with different table tops shapes and sizes – be it round, oval, rectangular or square. It is ideal for a wide range of uses in the home, also in an extendible version or office environment, with optional cable storage solution or tabletop dividers. The CAST tables are available in ash, oak and walnut and custom to your special needs.