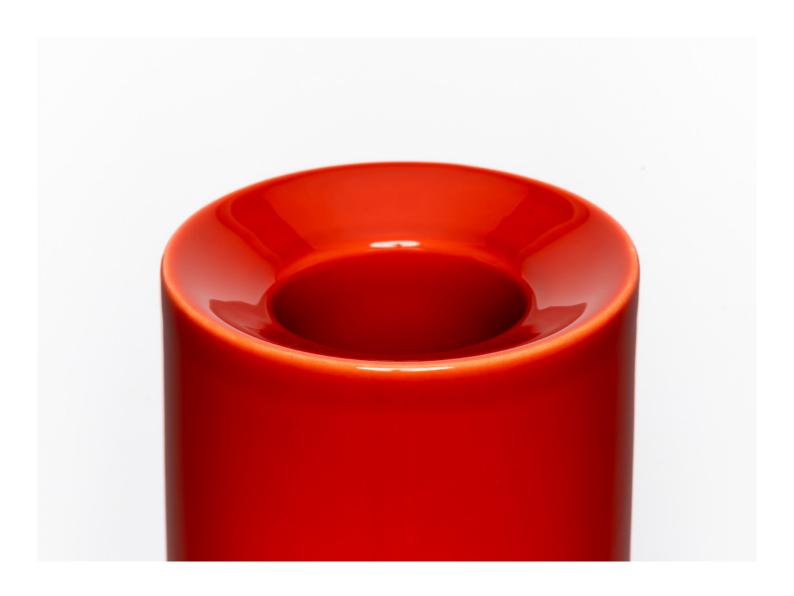

## TORRE Vase product sheet

Created out of a playful approach to materiality and form, TORRE is a ceramic vase as well as a sculptural piece. Julien Renault chose to mainly follow his intuition and his inspiration, late Italian designer and artist Enzo Mari, to create this minimalistic yet technically complex ceramic object.

The intuitive first drawings of this piece felt reminiscent of water towers, which led the designer to the final shape of TORRE, a beautiful and unpretentious creation that stays true to its purpose, but not without sparking curiosity.