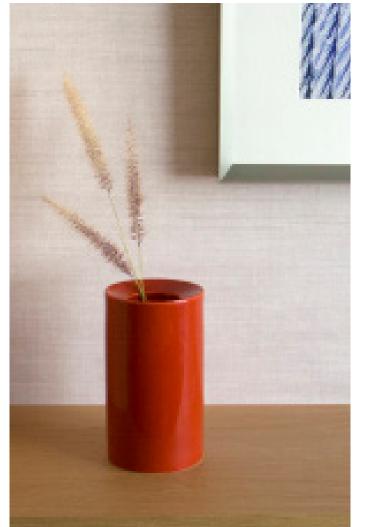

## TORRE Vase product sheet

Created out of a playful approach to materiality and form, TORRE is a ceramic vase as well as a sculptural piece. Julien Renault chose to mainly follow his intuition and his inspiration, late Italian designer and artist Enzo Mari, to create this minimalistic yet technically complex ceramic object.

The intuitive first drawings of this piece felt reminiscent of water towers, which led the designer to the final shape of TORRE, a beautiful and unpretentious creation that stays true to its purpose, but not without sparking curiosity.

## Φ130

## **MATERIALS**

Ceramics.

## **FINISHINGS**

Available in three different colours.