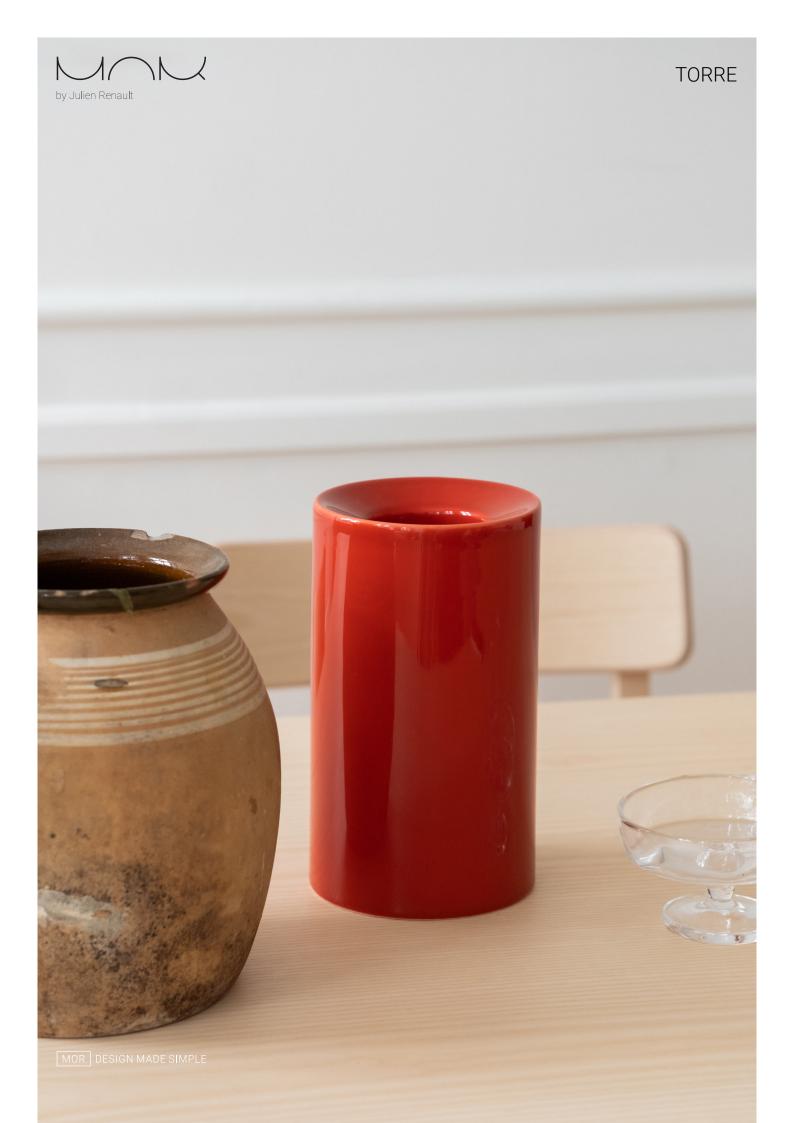

## TORRE Vase product sheet

Created out of a playful approach to materiality and form, TORRE is a ceramic vase as well as a sculptural piece. Julien Renault chose to mainly follow his intuition and his inspiration, late Italian designer and artist Enzo Mari, to create this minimalistic yet technically complex ceramic object.

The intuitive first drawings of this piece felt reminiscent of water towers, which led the designer to the final shape of TORRE, a beautiful and unpretentious creation that stays true to its purpose, but not without sparking curiosity.

## **MATERIALS**

Ceramics.