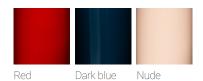

## TORRE Vase product sheet

Created out of a playful approach to materiality and form, TORRE is a ceramic vase as well as a sculptural piece. Julien Renault chose to mainly follow his intuition and his inspiration, late Italian designer and artist Enzo Mari, to create this minimalistic yet technically complex ceramic object.

The intuitive first drawings of this piece felt reminiscent of water towers, which led the designer to the final shape of TORRE, a beautiful and unpretentious creation that stays true to its purpose, but not without sparking curiosity.

## Φ130

## **MATERIALS**

Ceramics.

## **FINISHINGS**

Available in three different colours.