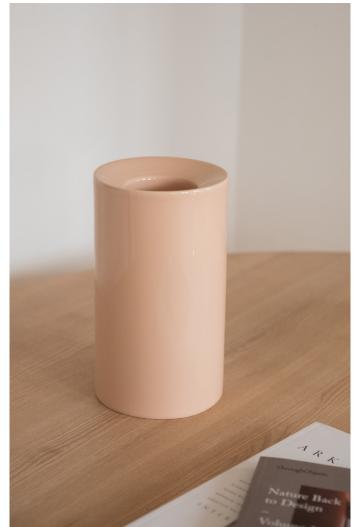

## TORRE Vase product sheet

Created out of a playful approach to materiality and form, TORRE is a ceramic vase as well as a sculptural piece. Julien Renault chose to mainly follow his intuition and his inspiration, late Italian designer and artist Enzo Mari, to create this minimalistic yet technically complex ceramic object.

The intuitive first drawings of this piece felt reminiscent of water towers, which led the designer to the final shape of TORRE, a beautiful and unpretentious creation that stays true to its purpose, but not without sparking curiosity.

## Φ130

## **MATERIALS**

Ceramics.

## **FINISHINGS**

Available in three different colours.