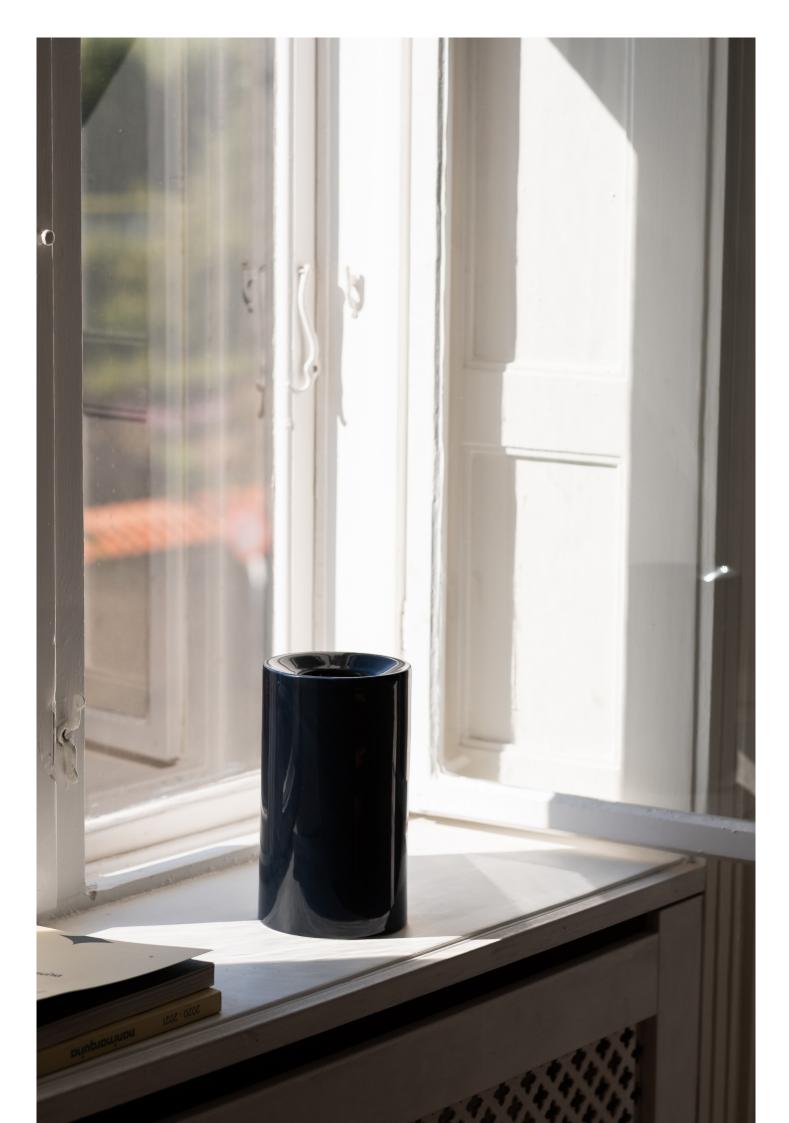

## TORRE Vase product sheet

Created out of a playful approach to materiality and form, TORRE is a ceramic vase as well as a sculptural piece. Julien Renault chose to mainly follow his intuition and his inspiration, late Italian designer and artist Enzo Mari, to create this minimalistic yet technically complex ceramic object.

The intuitive first drawings of this piece felt reminiscent of water towers, which led the designer to the final shape of TORRE, a beautiful and unpretentious creation that stays true to its purpose, but not without sparking curiosity.