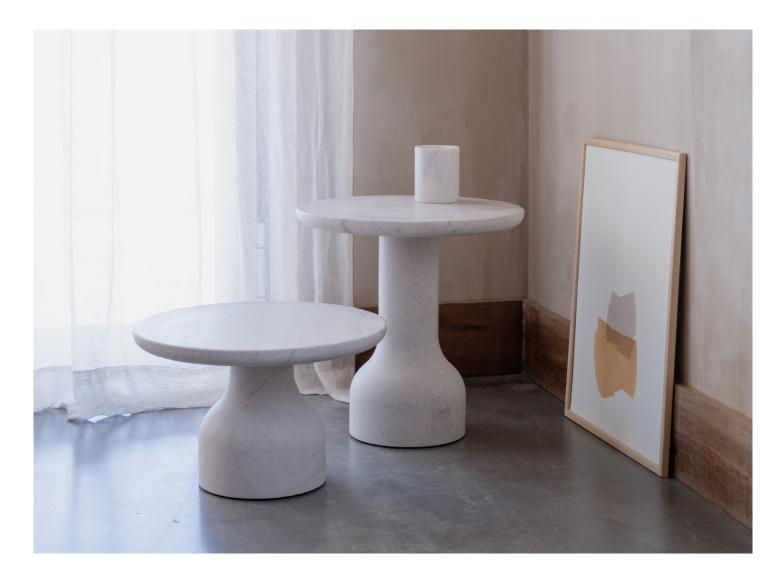

## VERSIONS

Available in three different sizes.

## MATERIALS

Diifferent limestones sourced from several regions in Portugal: Light Cadoiço, Dark Cadoiço and Fátima.