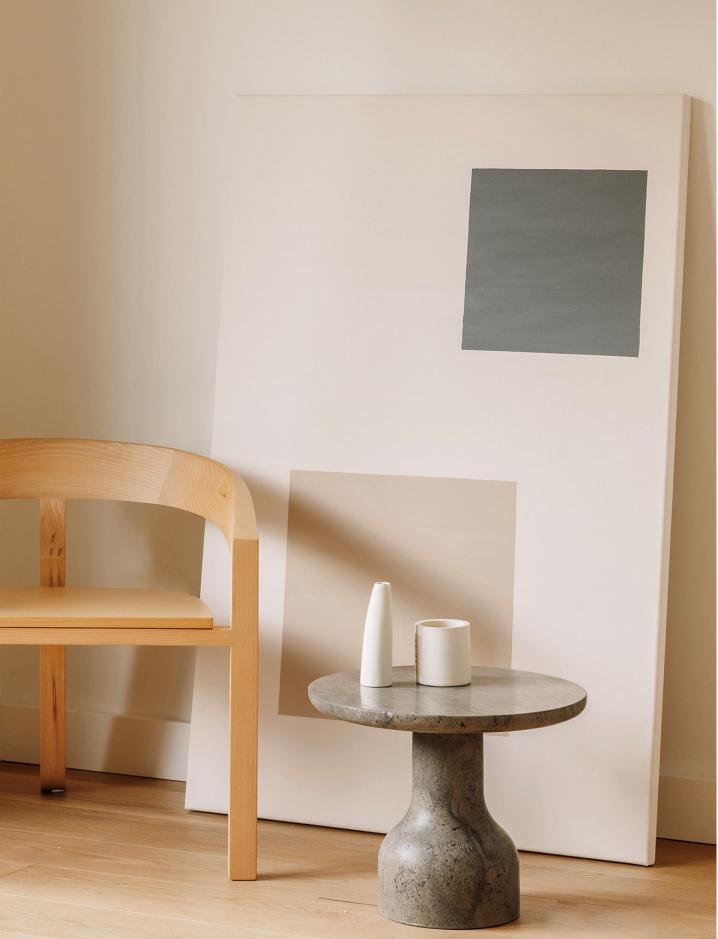

## PESO Table product sheet

Designed by the Danish duo Depping & Jørgensen, PESO table is a refined limestone piece of art, reminiscent of a sculpture, and each one is as unique as the block of stone from where it was carved.

Its form is inspired by stone and calibration weights, translating into a heavy yet sophisticated piece, with no assembly. The clean lines of the PESO table are continuous, with soft roundings, allowing it to integrate any type of decoration, whether as a side table, a bedside table or just as a decorative element. PESO celebrates the intricate splendor of limestone and its natural beauty will be a standout piece in any space.

## FINISHINGS

Honed surface protected with waterproof sealer.

Dark Cadoiço Light Cadoiço Fátima