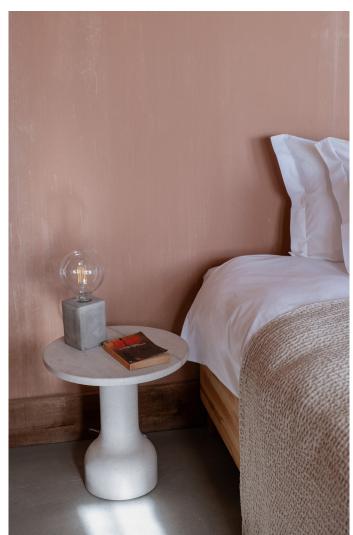

Its form is inspired by stone and calibration weights, translating into a heavy yet sophisticated piece, with no assembly. The clean lines of the PESO table are continuous, with soft roundings, allowing it to integrate any type of decoration, whether as a side table, a bedside table or just as a decorative element. PESO celebrates the intricate splendor of limestone and its natural beauty will be a standout piece in any space.

## MATERIALS

Diifferent limestones sourced from several regions in Portugal: Light Cadoiço, Dark Cadoiço and Fátima.