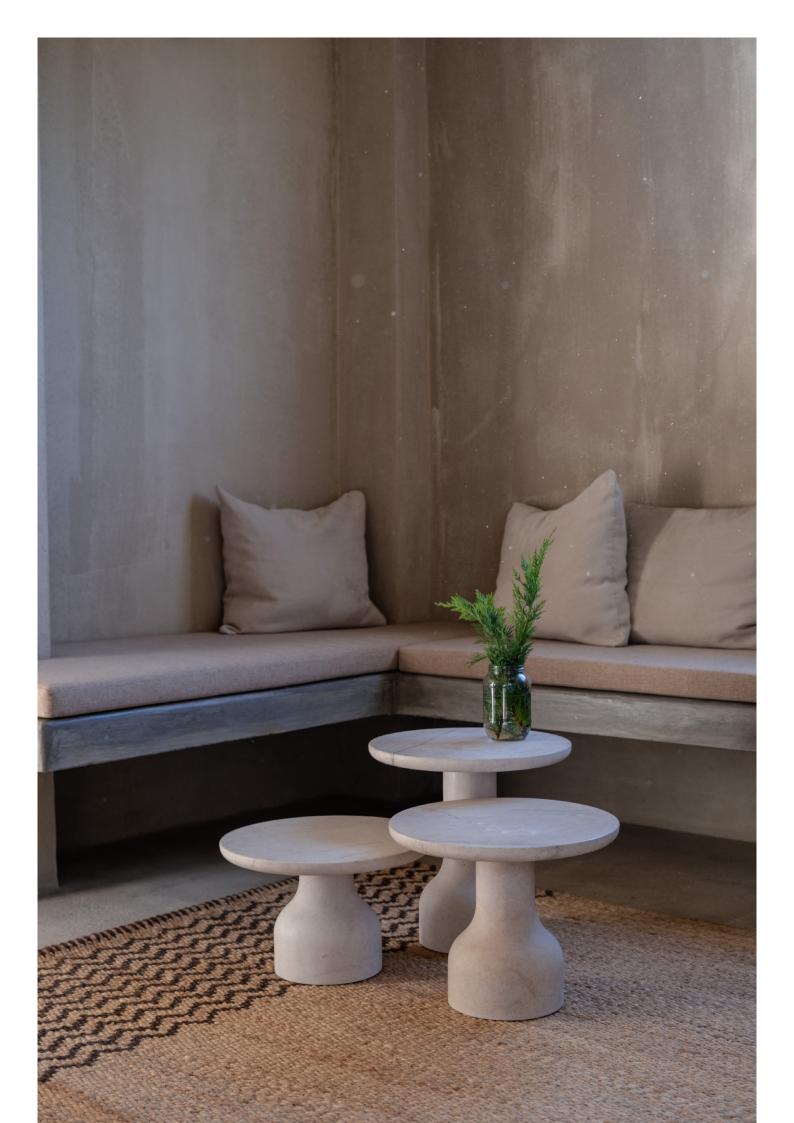

## PESO Table product sheet

Designed by the Danish duo Depping & Jørgensen, PESO table is a refined limestone piece of art, reminiscent of a sculpture, and each one is as unique as the block of stone from where it was carved.

Its form is inspired by stone and calibration weights, translating into a heavy yet sophisticated piece, with no assembly. The clean lines of the PESO table are continuous, with soft roundings, allowing it to integrate any type of decoration, whether as a side table, a bedside table or just as a decorative element. PESO celebrates the intricate splendor of limestone and its natural beauty will be a standout piece in any space.

## VERSIONS

Available in three different sizes.