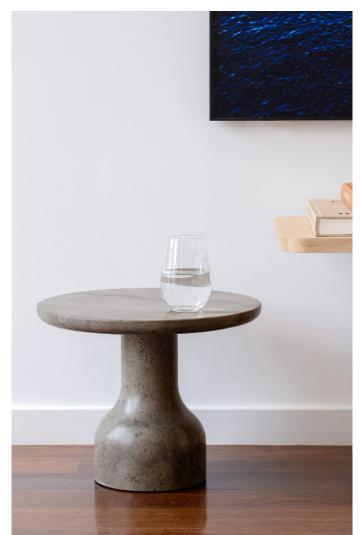

Its form is inspired by stone and calibration weights, translating into a heavy yet sophisticated piece, with no assembly. The clean lines of the PESO table are continuous, with soft roundings, allowing it to integrate any type of decoration, whether as a side table, a bedside table or just as a decorative element. PESO celebrates the intricate splendor of limestone and its natural beauty will be a standout piece in any space.

## MATERIALS

Diifferent limestones sourced from several regions in Portugal: Light Cadoiço, Dark Cadoiço and Fátima.