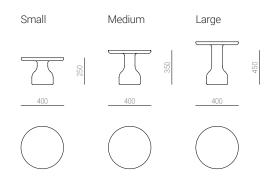

iscent of a sculpture, and each one is as unique as the block of stone from where it was carved.

Its form is inspired by stone and calibration weights, translating into a heavy yet sophisticated piece, with no assembly. The clean lines of the PESO table are continuous, with soft roundings, allowing it to integrate any type of decoration, whether as a side table, a bedside table or just as a decorative element. PESO celebrates the intricate splendor of limestone and its natural beauty will be a standout piece in any space.

## VERSIONS

Available in three different sizes.

## MATERIALS

Diifferent limestones sourced from several regions in Portugal: Light Cadoiço, Dark Cadoiço and Fátima.

## FINISHINGS

Honed surface protected with waterproof sealer.



Dark Cadoiço Light Cadoiço Fátima