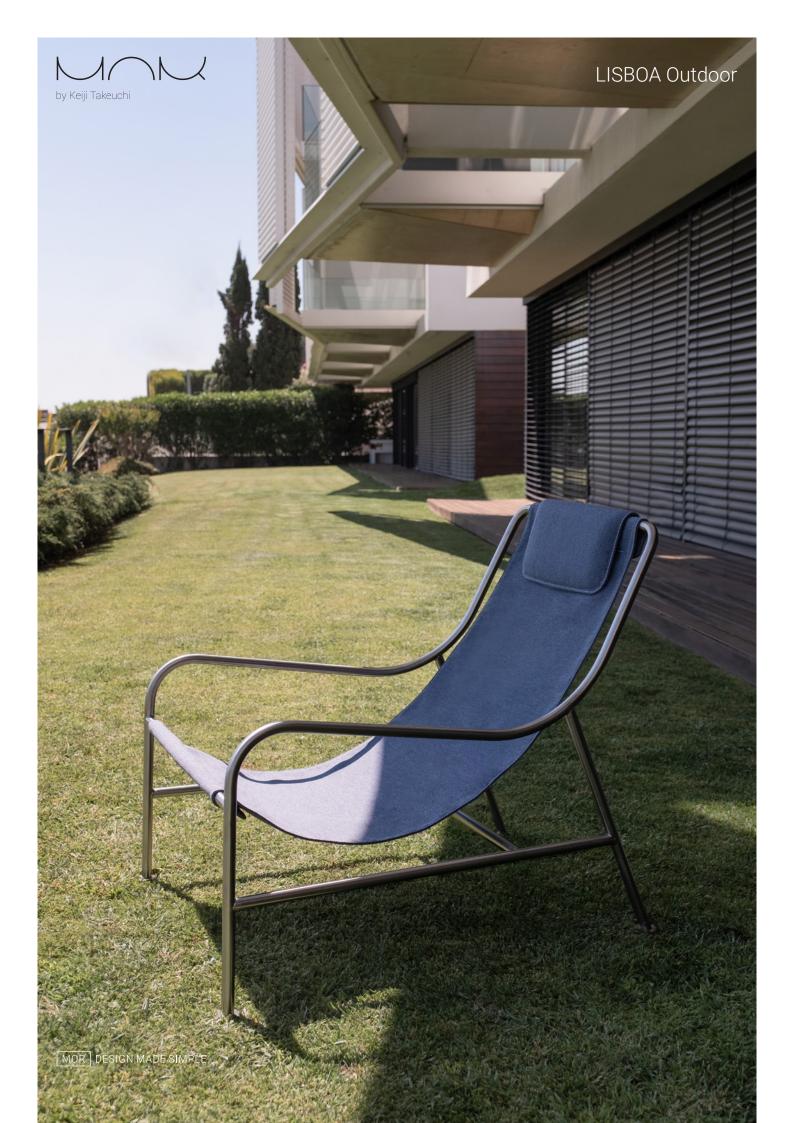

## LISBOA Outdoor product sheet

Merging many observations from different cultures of how people use chairs and which role they play in their every-day life, Keiji Takeuchi designed the LISBOA outdoor lounge chair with a vision.

Embracing the purpose to take a break outside, the outdoor version of the LISBOA lounge chair invites you to just sit and relax under the sun, enjoying the long days or warm summer nights.

Designed to live outdoors, the chair is very light due to the open structure of stainless-steel tubes. The frame is beautifully wrapped in weather-resistant and environmentally conscious Sunbrella fabrics complemented with a set of zippers, allowing you to place or remove it in seconds. With 5 colours available, it can perfectly blend with any scenery and your own furniture. You can also combine the different colours to create a personalized mix & match set of chairs.

## MATERIALS

Structure in stainless steel. Seat and head cushion in fabric (Sunbrella© Heritage) - see the material catalogue on our website.

Plastic gliders installed by default.