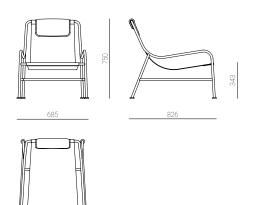

Embracing the purpose to take a break outside, the outdoor version of the LISBOA lounge chair invites you to just sit and relax under the sun, enjoying the long days or warm summer nights.

Designed to live outdoors, the chair is very light due to the open structure of stainless-steel tubes. The frame is beautifully wrapped in weather-resistant and environmentally conscious Sunbrella fabrics complemented with a set of zippers, allowing you to place or remove it in seconds. With 5 colours available, it can perfectly blend with any scenery and your own furniture. You can also combine the different colours to create a personalized mix & match set of chairs.

## MATERIALS

Structure in stainless steel. Seat and head cushion in fabric (Sunbrella© Heritage) - see the material catalogue on our website.

Plastic gliders installed by default.