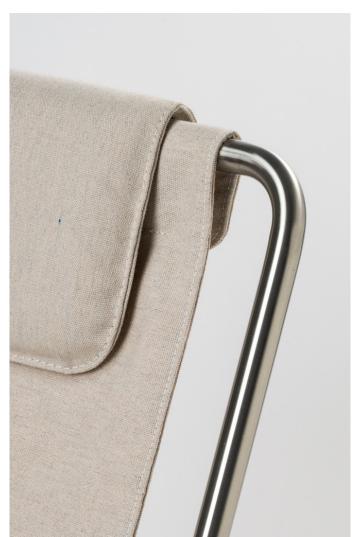

Embracing the purpose to take a break outside, the outdoor version of the LISBOA lounge chair invites you to just sit and relax under the sun, enjoying the long days or warm summer nights.

Designed to live outdoors, the chair is very light due to the open structure of stainless-steel tubes. The frame is beautifully wrapped in weather-resistant and environmentally conscious Sunbrella fabrics complemented with a set of zippers, allowing you to place or remove it in seconds. With 5 colours available, it can perfectly blend with any scenery and your own furniture. You can also combine the different colours to create a personalized mix & match set of chairs.

## MATERIALS

Structure in stainless steel. Seat and head cushion in fabric (Sunbrella© Heritage) - see the material catalogue on our website.

Plastic gliders installed by default.