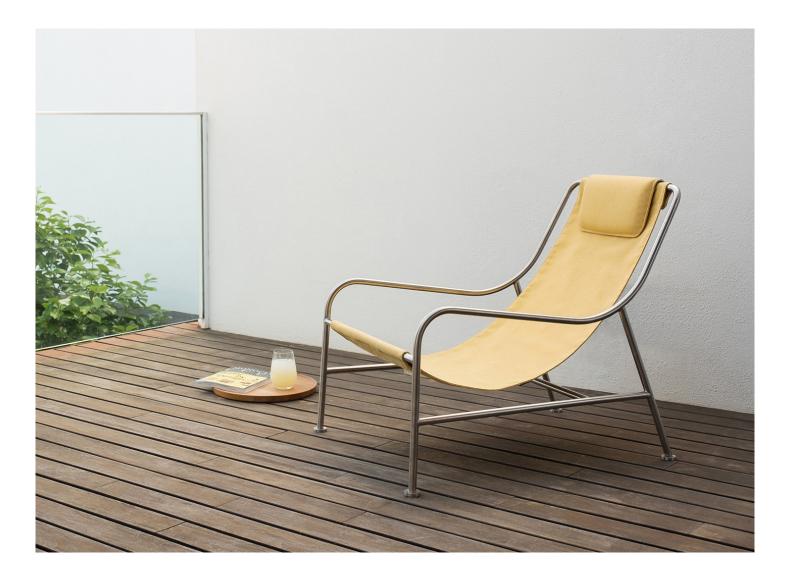

Embracing the purpose to take a break outside, the outdoor version of the LISBOA lounge chair invites you to just sit and relax under the sun, enjoying the long days or warm summer nights.

Designed to live outdoors, the chair is very light due to the open structure of stainless-steel tubes. The frame is beautifully wrapped in weather-resistant and environmentally conscious Sunbrella fabrics complemented with a set of zippers, allowing you to place or remove it in seconds. With 5 colours available, it can perfectly blend with any scenery and your own furniture. You can also combine the different colours to create a personalized mix & match set of chairs.

## MATERIALS

Structure in stainless steel. Seat and head cushion in fabric (Sunbrella© Heritage) - see the material catalogue on our website.

Plastic gliders installed by default.