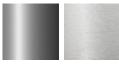

der the sun, enjoying the long days or warm summer nights.

Designed to live outdoors, the chair is very light due to the open structure of stainless-steel tubes. The frame is beautifully wrapped in weather-resistant and environmentally conscious Sunbrella fabrics complemented with a set of zippers, allowing you to place or remove it in seconds. With 5 colours available, it can perfectly blend with any scenery and your own furniture. You can also combine the different colours to create a personalized mix & match set of chairs.

## PRODUCT FAMILY

LISBOA Lounge Chair LISBOA Outdoor Lounge Chair

## MATERIALS

Structure in stainless steel. Seat and head cushion in fabric (Sunbrella© Heritage) - see the material catalogue on our website.

Plastic gliders installed by default.

## FINISHINGS



Polished

Brushed