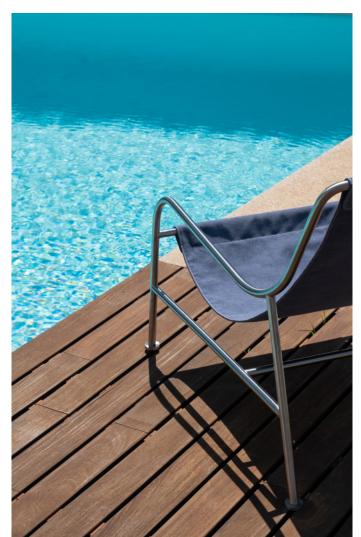

Embracing the purpose to take a break outside, the outdoor version of the LISBOA lounge chair invites you to just sit and relax under the sun, enjoying the long days or warm summer nights.

Designed to live outdoors, the chair is very light due to the open structure of stainless-steel tubes. The frame is beautifully wrapped in weather-resistant and environmentally conscious Sunbrella fabrics complemented with a set of zippers, allowing you to place or remove it in seconds. With 5 colours available, it can perfectly blend with any scenery and your own furniture. You can also combine the different colours to create a personalized mix & match set of chairs.

## MATERIALS

Structure in stainless steel. Seat and head cushion in fabric (Sunbrella© Heritage) - see the material catalogue on our website.

Plastic gliders installed by default.