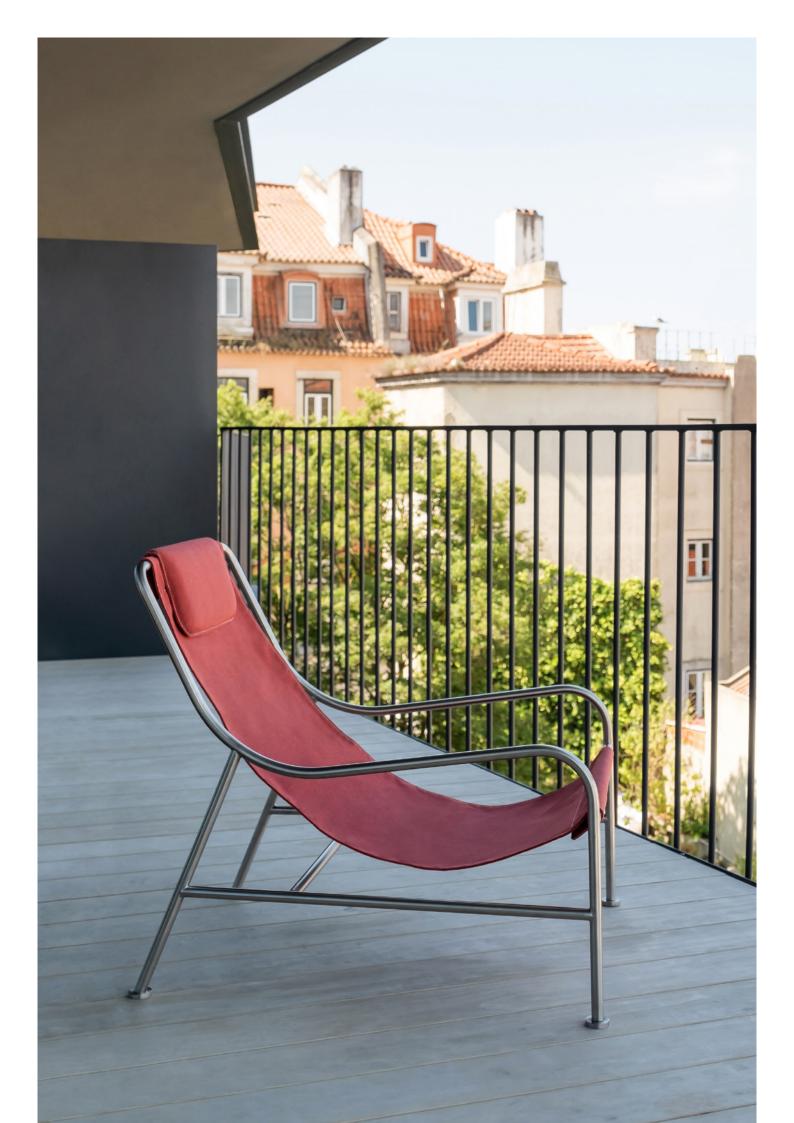

## LISBOA Outdoor product sheet

Merging many observations from different cultures of how people use chairs and which role they play in their every-day life, Keiji Takeuchi designed the LISBOA outdoor lounge chair with a vision.

Embracing the purpose to take a break outside, the outdoor version of the LISBOA lounge chair invites you to just sit and relax under the sun, enjoying the long days or warm summer nights.

Designed to live outdoors, the chair is very light due to the open structure of stainless-steel tubes. The frame is beautifully wrapped in weather-resistant and environmentally conscious Sunbrella fabrics complemented with a set of zippers, allowing you to place or remove it in seconds. With 5 colours available, it can perfectly blend with any scenery and your own furniture. You can also combine the different colours to create a personalized mix & match set of chairs.

## MATERIALS

Structure in stainless steel. Seat and head cushion in fabric (Sunbrella© Heritage) - see the material catalogue on our website.

Plastic gliders installed by default.