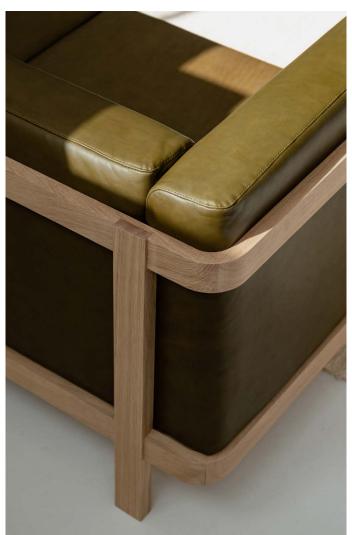

# LIFT sofa product sheet

Inspired by the graceful mechanics of elevators, the LIFT sofa takes both its name and aesthetic cues from these influences. Created by the hands of Julien Renault, this masterpiece boasts a distinct feature - a pristine wooden framework on its back that mirrors the contour of the cushions, unspoiled by the intrusion of bolts or screws. With its understated yet captivating aesthetic, the LIFT sofa effortlessly complements a multitude of environments. Its discreet charisma exudes an inviting charm that seamlessly merges comfort and sophistication.

## MATERIALS

Frame made in solid wood - available in Ash, Oak and Walnut.

Upholstery in fabric (ROMO LINARA) or leather. See available colours below.

#### WOOD