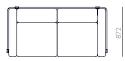

FT sofa takes both its name and aesthetic cues from these influences. Created by the hands of Julien Renault, this masterpiece boasts a distinct feature - a pristine wooden framework on its back that mirrors the contour of the cushions, unspoiled by the intrusion of bolts or screws. With its understated yet captivating aesthetic, the LIFT sofa effortlessly complements a multitude of environments. Its discreet charisma exudes an inviting charm that seamlessly merges comfort and sophistication.

## MATERIALS

Frame made in solid wood - available in Ash, Oak and Walnut.

Upholstery in fabric (ROMO LINARA) or leather. See available colours below.

## FINISHINGS

Surface protected with matte lacquer.

#### WOOD



## UPHOLSTERY- FABRIC



#### **UPHOLSTERY-LEATHER**







LIFT 2 seats sofa





LIFT 3 seats sofa