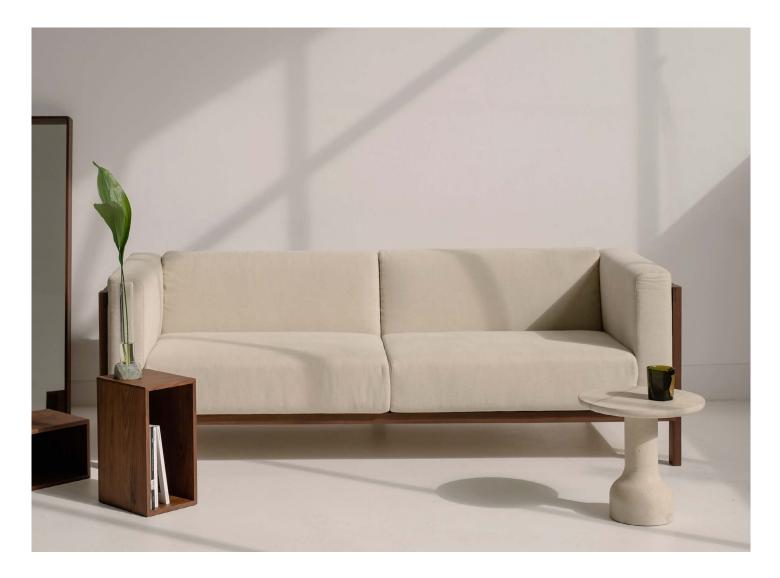

# LIFT sofa product sheet

Inspired by the graceful mechanics of elevators, the LIFT sofa takes both its name and aesthetic cues from these influences. Created by the hands of Julien Renault, this masterpiece boasts a distinct feature - a pristine wooden framework on its back that mirrors the contour of the cushions, unspoiled by the intrusion of bolts or screws. With its understated yet captivating aesthetic, the LIFT sofa effortlessly complements a multitude of environments. Its discreet charisma exudes an inviting charm that seamlessly merges comfort and sophistication.

## MATERIALS

Frame made in solid wood - available in Ash, Oak and Walnut.

Upholstery in fabric (ROMO LINARA) or leather. See available colours below.

## UPHOLSTERY- FABRIC