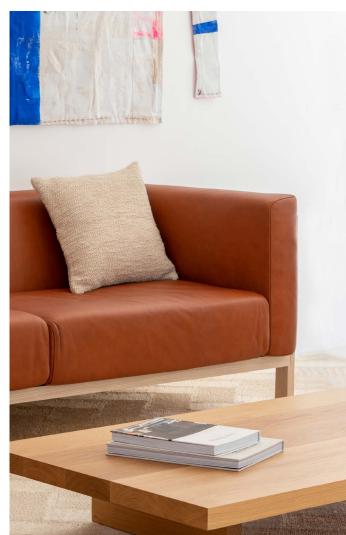

# LIFT sofa product sheet

Inspired by the graceful mechanics of elevators, the LIFT sofa takes both its name and aesthetic cues from these influences. Created by the hands of Julien Renault, this masterpiece boasts a distinct feature - a pristine wooden framework on its back that mirrors the contour of the cushions, unspoiled by the intrusion of bolts or screws. With its understated yet captivating aesthetic, the LIFT sofa effortlessly complements a multitude of environments. Its discreet charisma exudes an inviting charm that seamlessly merges comfort and sophistication.

## MATERIALS

Frame made in solid wood - available in Ash, Oak and Walnut.

Upholstery in fabric (ROMO LINARA) or leather. See available colours below.

#### **UPHOLSTERY-LEATHER**

LIFT 2 seats sofa

LIFT 3 seats sofa