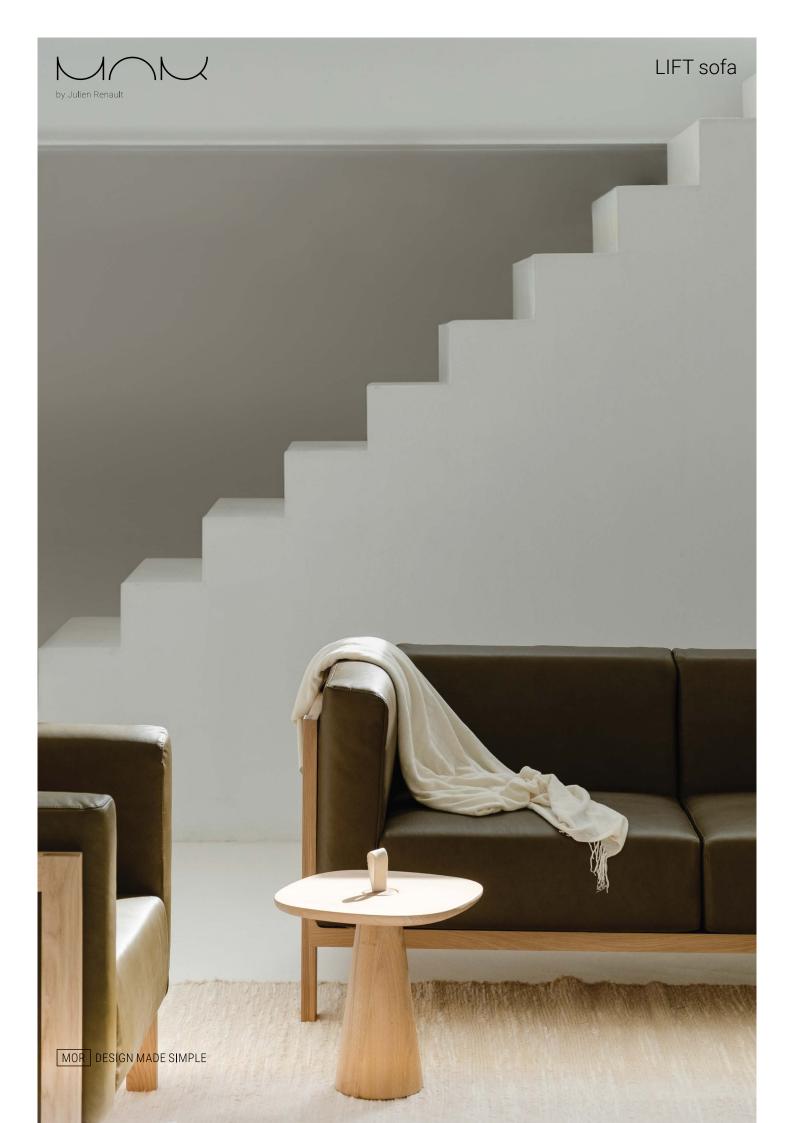

# LIFT sofa product sheet

Inspired by the graceful mechanics of elevators, the LIFT sofa takes both its name and aesthetic cues from these influences. Created by the hands of Julien Renault, this masterpiece boasts a distinct feature - a pristine wooden framework on its back that mirrors the contour of the cushions, unspoiled by the intrusion of bolts or screws. With its understated yet captivating aesthetic, the LIFT sofa effortlessly complements a multitude of environments. Its discreet charisma exudes an inviting charm that seamlessly merges comfort and sophistication.

## MATERIALS

Frame made in solid wood - available in Ash, Oak and Walnut.

Upholstery in fabric (ROMO LINARA) or leather. See available colours below.

## FINISHINGS

Surface protected with matte lacquer.