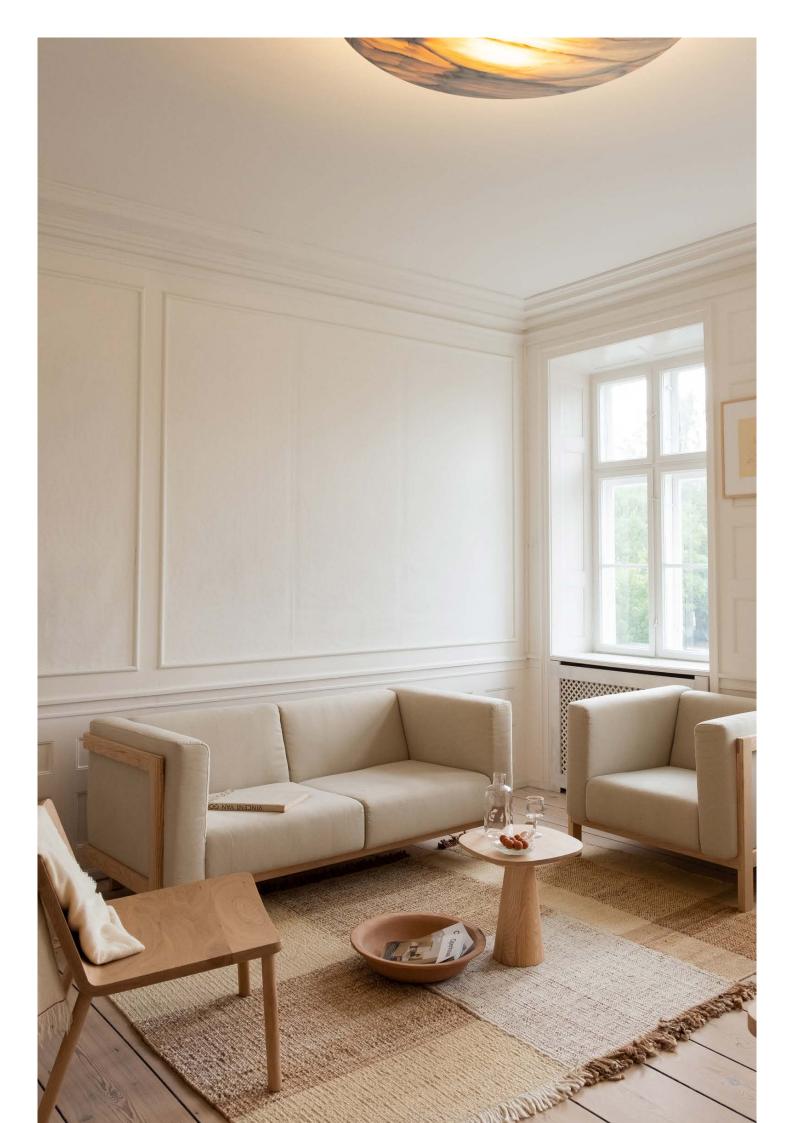

# LIFT sofa product sheet

Inspired by the graceful mechanics of elevators, the LIFT sofa takes both its name and aesthetic cues from these influences. Created by the hands of Julien Renault, this masterpiece boasts a distinct feature - a pristine wooden framework on its back that mirrors the contour of the cushions, unspoiled by the intrusion of bolts or screws. With its understated yet captivating aesthetic, the LIFT sofa effortlessly complements a multitude of environments. Its discreet charisma exudes an inviting charm that seamlessly merges comfort and sophistication.

## MATERIALS

Frame made in solid wood - available in Ash, Oak and Walnut.

Upholstery in fabric (ROMO LINARA) or leather. See available colours below.

## FINISHINGS

Surface protected with matte lacquer.