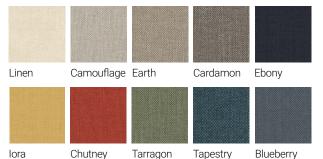

## MATERIALS

Frame made in solid wood - available in Ash, Oak and Walnut.

Upholstery in fabric (ROMO LINARA) or leather. See available colours below.

## UPHOLSTERY- FABRIC