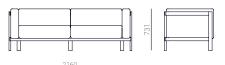

s name and aesthetic cues from these influences. Created by the hands of Julien Renault, this masterpiece boasts a distinct feature - a pristine wooden framework on its back that mirrors the contour of the cushions, unspoiled by the intrusion of bolts or screws. With its understated yet captivating aesthetic, the LIFT sofa effortlessly complements a multitude of environments. Its discreet charisma exudes an inviting charm that seamlessly merges comfort and sophistication.

## MATERIALS

Frame made in solid wood - available in Ash, Oak and Walnut.

Upholstery in fabric (ROMO LINARA) or leather. See available colours below.

## FINISHINGS

Surface protected with matte lacquer.

#### WOOD



## UPHOLSTERY- FABRIC



#### **UPHOLSTERY-LEATHER**







LIFT 2 seats sofa





LIFT 3 seats sofa