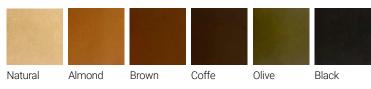

## MATERIALS

Frame made in solid wood - available in Ash, Oak and Walnut.

Upholstery in fabric (ROMO LINARA) or leather. See available colours below.

#### **UPHOLSTERY-LEATHER**

LIFT 2 seats sofa

LIFT 3 seats sofa