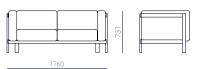

LIFT sofa takes both its name and aesthetic cues from these influences. Created by the hands of Julien Renault, this masterpiece boasts a distinct feature - a pristine wooden framework on its back that mirrors the contour of the cushions, unspoiled by the intrusion of bolts or screws. With its understated yet captivating aesthetic, the LIFT sofa effortlessly complements a multitude of environments. Its discreet charisma exudes an inviting charm that seamlessly merges comfort and sophistication.

## MATERIALS

Frame made in solid wood - available in Ash, Oak and Walnut.

Upholstery in fabric (ROMO LINARA) or leather. See available colours below.

## FINISHINGS

Surface protected with matte lacquer.

#### WOOD



## UPHOLSTERY- FABRIC



#### **UPHOLSTERY-LEATHER**







LIFT 2 seats sofa





LIFT 3 seats sofa