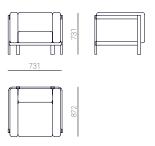

# LIFT sofa product sheet

Inspired by the graceful mechanics of elevators, the LIFT sofa takes both its name and aesthetic cues from these influences. Created by the hands of Julien Renault, this masterpiece boasts a distinct feature - a pristine wooden framework on its back that mirrors the contour of the cushions, unspoiled by the intrusion of bolts or screws. With its understated yet captivating aesthetic, the LIFT sofa effortlessly complements a multitude of environments. Its discreet charisma exudes an inviting charm that seamlessly merges comfort and sophistication.