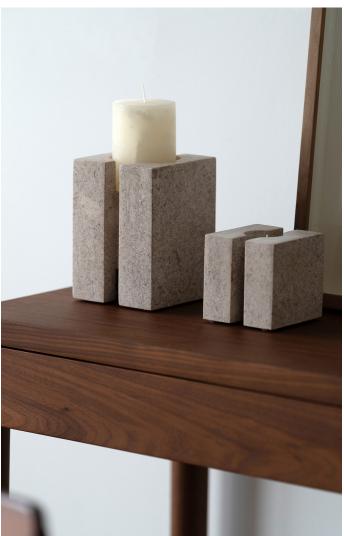

LEVE candle holders are available in three sizes – for tealights, taper candles and block candles, and are carved from marble with natural colour variations, making each candleholder unique.

# **VERSIONS**

Taper candle Tealight candle Block candle

# Block candle