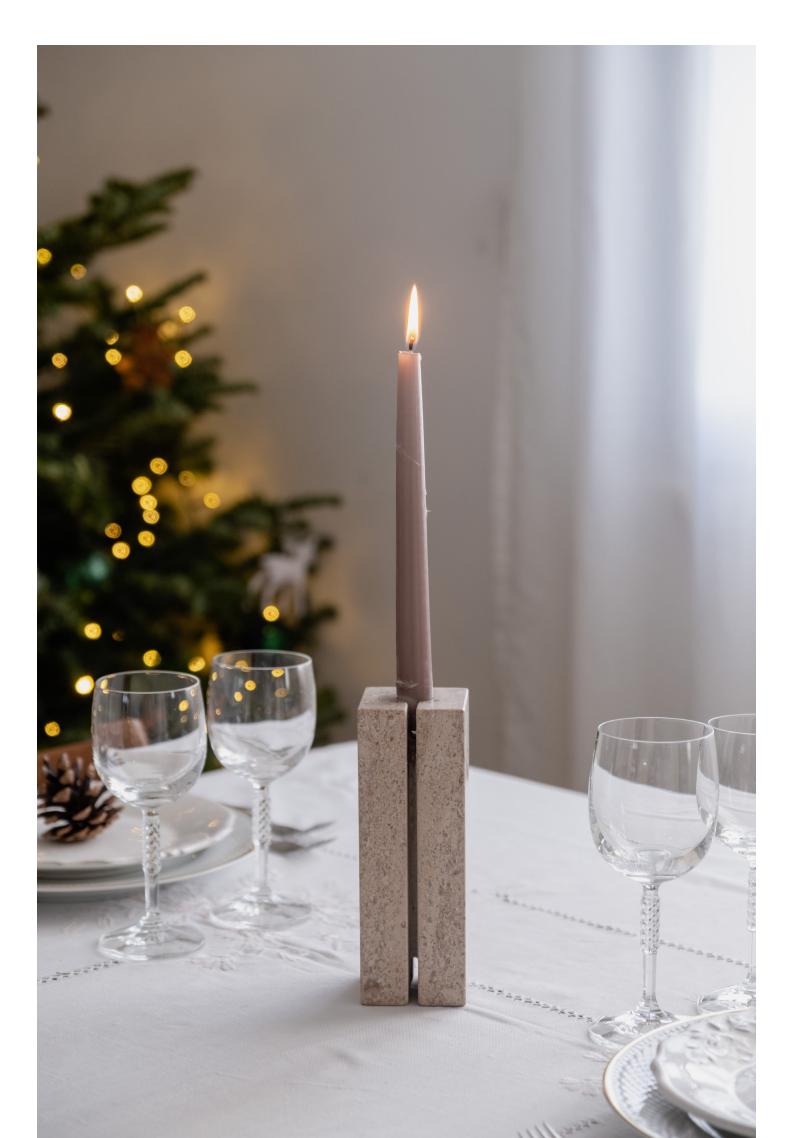

# LEVE candle holder product sheet

LEVE candle holders, a creation by the renowned designer Birgitte Due Madsen, are inspired not only by her former work centered around geometry and abstract sculptural fragments, but also the old Italian masters like Tobia Scarpa, futuristic architecture and brutalism. The designer scaled her sculptures to smaller pieces and gave them direct function and purpose, seeing them as fragments that can be pulled apart.

LEVE candle holders are available in three sizes – for tealights, taper candles and block candles, and are carved from marble with natural colour variations, making each candleholder unique.

#### Taper candle