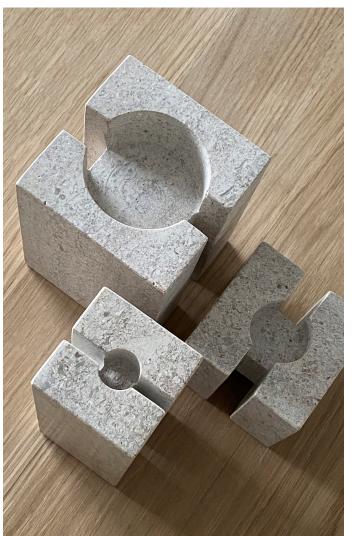

LEVE candle holders are available in three sizes – for tealights, taper candles and block candles, and are carved from marble with natural colour variations, making each candleholder unique.

# **VERSIONS**

Taper candle Tealight candle Block candle

# MATERIAL

Moca cream perlina marble.

# **FINISHINGS**

Honed marble.with waterproof sealer.

Moca perlina