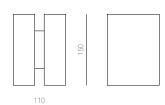

ed designer Birgitte Due Madsen, are inspired not only by her former work centered around geometry and abstract sculptural fragments, but also the old Italian masters like Tobia Scarpa, futuristic architecture and brutalism. The designer scaled her sculptures to smaller pieces and gave them direct function and purpose, seeing them as fragments that can be pulled apart.

LEVE candle holders are available in three sizes – for tealights, taper candles and block candles, and are carved from marble with natural colour variations, making each candleholder unique.

# **VERSIONS**

Taper candle Tealight candle Block candle

# MATERIAL

Moca cream perlina marble.

# **FINISHINGS**

Honed marble.with waterproof sealer.



Moca perlina

#### Taper candle





### Tealight candle





# Block candle