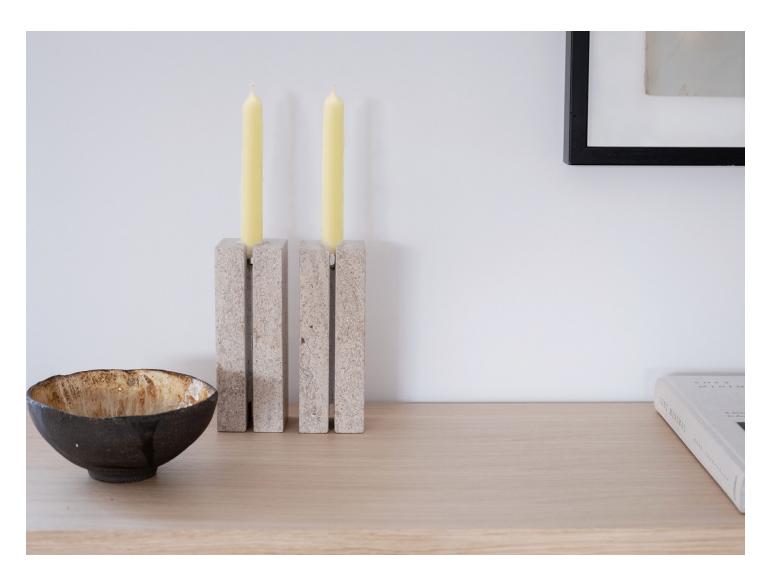

LEVE candle holders are available in three sizes – for tealights, taper candles and block candles, and are carved from marble with natural colour variations, making each candleholder unique.

# **VERSIONS**

Taper candle Tealight candle Block candle

#### Taper candle