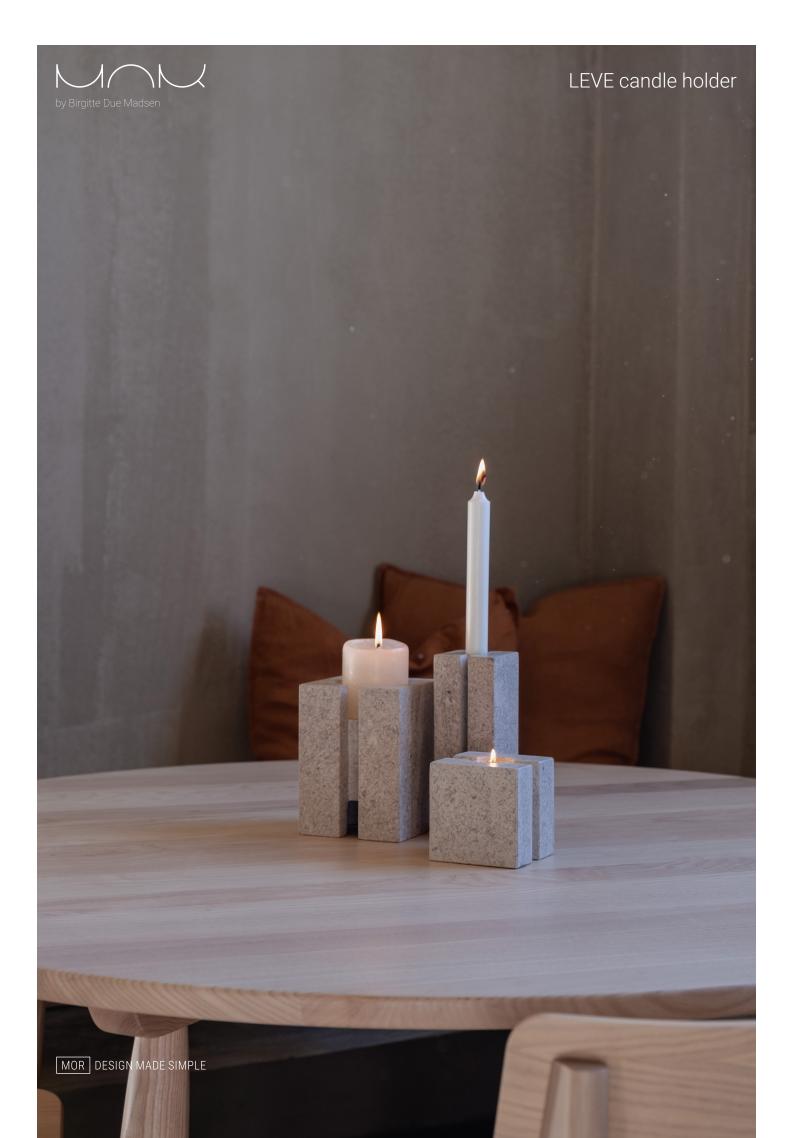

# LEVE candle holder product sheet

LEVE candle holders, a creation by the renowned designer Birgitte Due Madsen, are inspired not only by her former work centered around geometry and abstract sculptural fragments, but also the old Italian masters like Tobia Scarpa, futuristic architecture and brutalism. The designer scaled her sculptures to smaller pieces and gave them direct function and purpose, seeing them as fragments that can be pulled apart.

LEVE candle holders are available in three sizes – for tealights, taper candles and block candles, and are carved from marble with natural colour variations, making each candleholder unique.

# **VERSIONS**

Taper candle Tealight candle Block candle

#### Taper candle

### Tealight candle

# Block candle