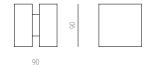

eation by the renowned designer Birgitte Due Madsen, are inspired not only by her former work centered around geometry and abstract sculptural fragments, but also the old Italian masters like Tobia Scarpa, futuristic architecture and brutalism. The designer scaled her sculptures to smaller pieces and gave them direct function and purpose, seeing them as fragments that can be pulled apart.

LEVE candle holders are available in three sizes – for tealights, taper candles and block candles, and are carved from marble with natural colour variations, making each candleholder unique.

# **VERSIONS**

Taper candle Tealight candle Block candle

# MATERIAL

Moca cream perlina marble.

# **FINISHINGS**

Honed marble.with waterproof sealer.



Moca perlina

#### Taper candle





### Tealight candle





# Block candle