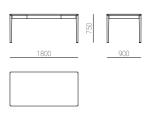

# FRONT product sheet

FRONT is an elegant desk, which suits well in homes, offices or reception areas. Two drawers, as well as cable storage are integrated in the table structure, which gives the desk a clean look that draws the attention on all the fine materials used to build it.

On request it is possible to customize this product regarding materials, dimensions or other. Please feel free to ask us any questions you see relevant.

## VERSIONS

Available in a range of woods and sizes.

## FINISHINGS

Solid wood and wood veneer impregnated with natural oils and waxes or varnished.

## MATERIALS

Legs in solid wood, tabletop and structure in veneered plywood - available in Ash, Oak and Walnut.



Rectangular 140 x 70



#### Rectangular 160 x 80



#### Rectangular 180 x 90



#### Rectangular 200 x 100





Lx factory Rua Rodrigues Faria 103, loja 0.06A, 1300-501 Lisboa, Portugal +351 211 547 215 email@mordesign.eu mordesign.eu