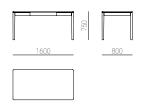

# FRONT product sheet

FRONT is an elegant desk, which suits well in homes, offices or reception areas. Two drawers, as well as cable storage are integrated in the table structure, which gives the desk a clean look that draws the attention on all the fine materials used to build it.

On request it is possible to customize this product regarding materials, dimensions or other. Please feel free to ask us any questions you see relevant.

## VERSIONS

Available in a range of woods and sizes.

## FINISHINGS

Solid wood and wood veneer impregnated with natural oils and waxes or varnished.

## MATERIALS

Legs in solid wood, tabletop and structure in veneered plywood - available in Ash, Oak and Walnut.



Rectangular 140 x 70



#### Rectangular 160 x 80



#### Rectangular 180 x 90



#### Rectangular 200 x 100





Lx factory Rua Rodrigues Faria 103, loja 0.06A, 1300-501 Lisboa, Portugal +351 211 547 215 email@mordesign.eu mordesign.eu