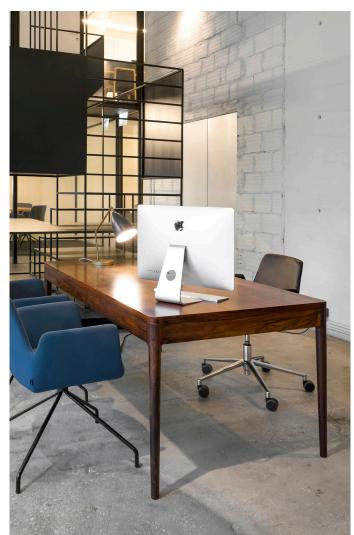

# FRONT product sheet

FRONT is an elegant desk, which suits well in homes, offices or reception areas. Two drawers, as well as cable storage are integrated in the table structure, which gives the desk a clean look that draws the attention on all the fine materials used to build it.

## VERSIONS

Available in a range of woods and sizes.