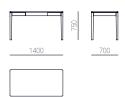

## MATERIALS

Legs in solid wood, tabletop and structure in veneered plywood - available in Ash, Oak and Walnut.

Rectangular 140 x 70