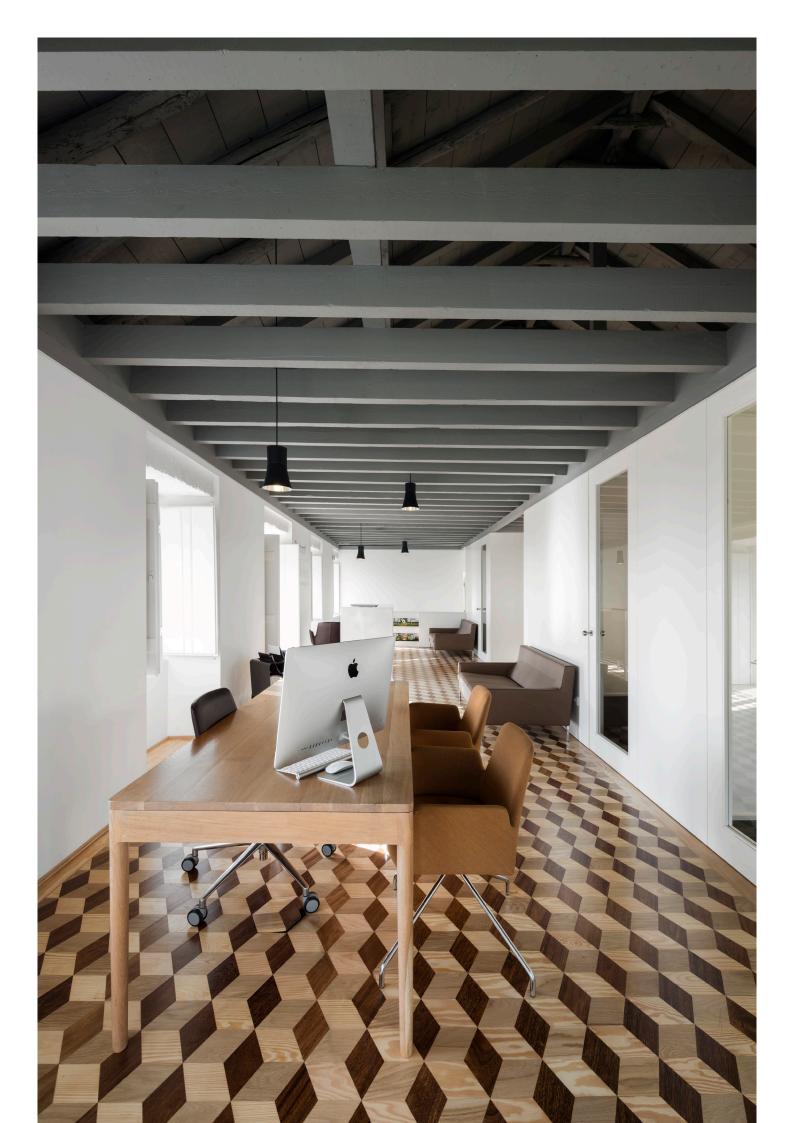

# FRONT product sheet

FRONT is an elegant desk, which suits well in homes, offices or reception areas. Two drawers, as well as cable storage are integrated in the table structure, which gives the desk a clean look that draws the attention on all the fine materials used to build it.

On request it is possible to customize this product regarding materials, dimensions or other. Please feel free to ask us any questions you see relevant.