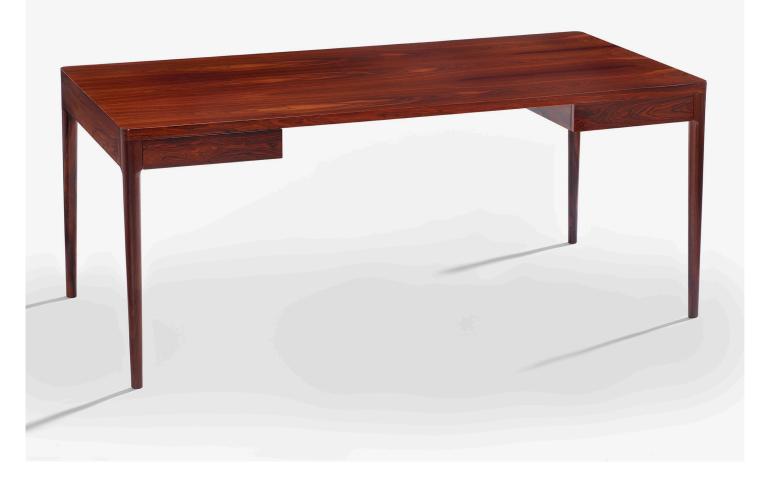

# FRONT product sheet

FRONT is an elegant desk, which suits well in homes, offices or reception areas. Two drawers, as well as cable storage are integrated in the table structure, which gives the desk a clean look that draws the attention on all the fine materials used to build it.

## MATERIALS

Legs in solid wood, tabletop and structure in veneered plywood - available in Ash, Oak and Walnut.

Rectangular 140 x 70