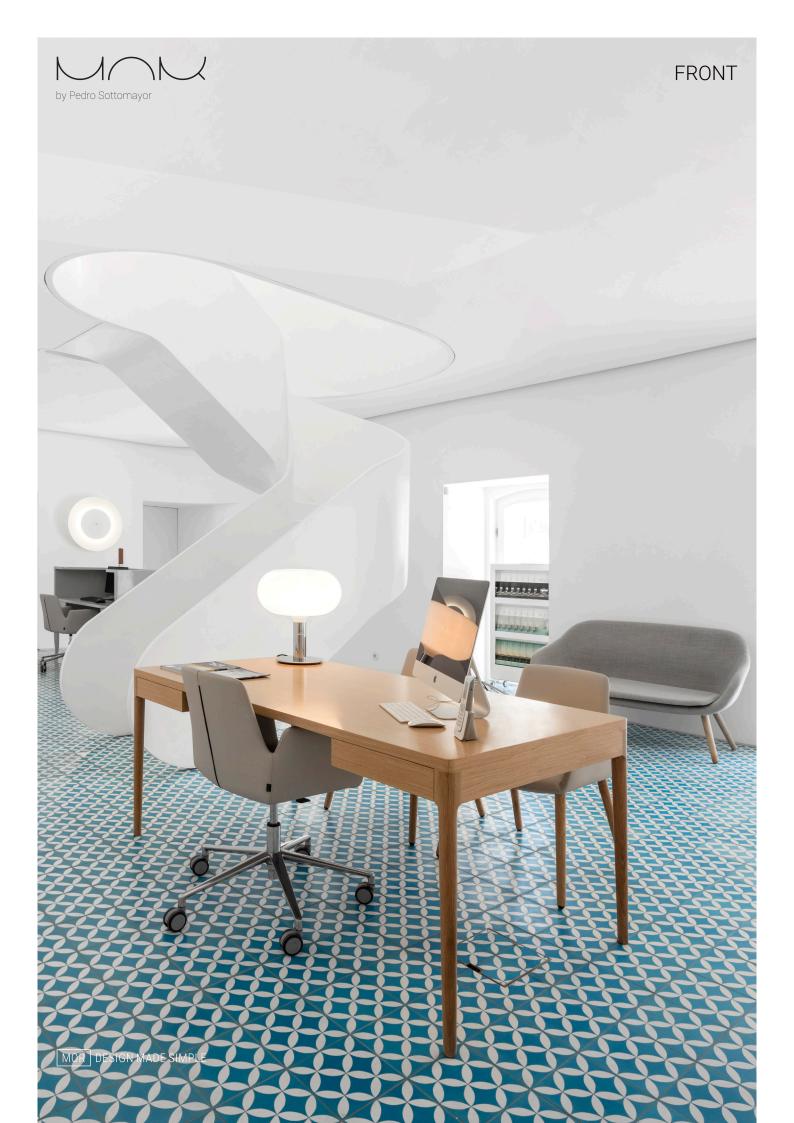

# FRONT product sheet

FRONT is an elegant desk, which suits well in homes, offices or reception areas. Two drawers, as well as cable storage are integrated in the table structure, which gives the desk a clean look that draws the attention on all the fine materials used to build it.

On request it is possible to customize this product regarding materials, dimensions or other. Please feel free to ask us any questions you see relevant.