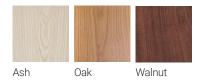

## VERSIONS

Available in a range of woods and sizes.

## FINISHINGS

Solid wood and wood veneer impregnated with natural oils and waxes or varnished.

## MATERIALS

Legs in solid wood, tabletop and structure in veneered plywood - available in Ash, Oak and Walnut.

Rectangular 140 x 70