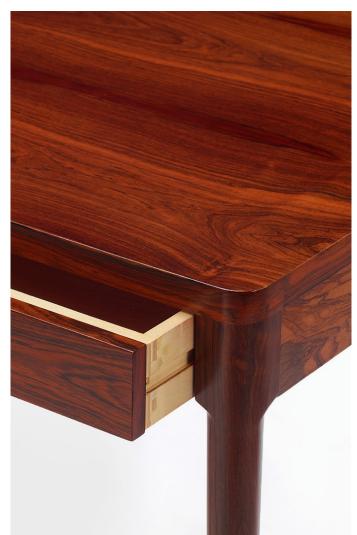

# FRONT product sheet

FRONT is an elegant desk, which suits well in homes, offices or reception areas. Two drawers, as well as cable storage are integrated in the table structure, which gives the desk a clean look that draws the attention on all the fine materials used to build it.

## FINISHINGS

Solid wood and wood veneer impregnated with natural oils and waxes or varnished.