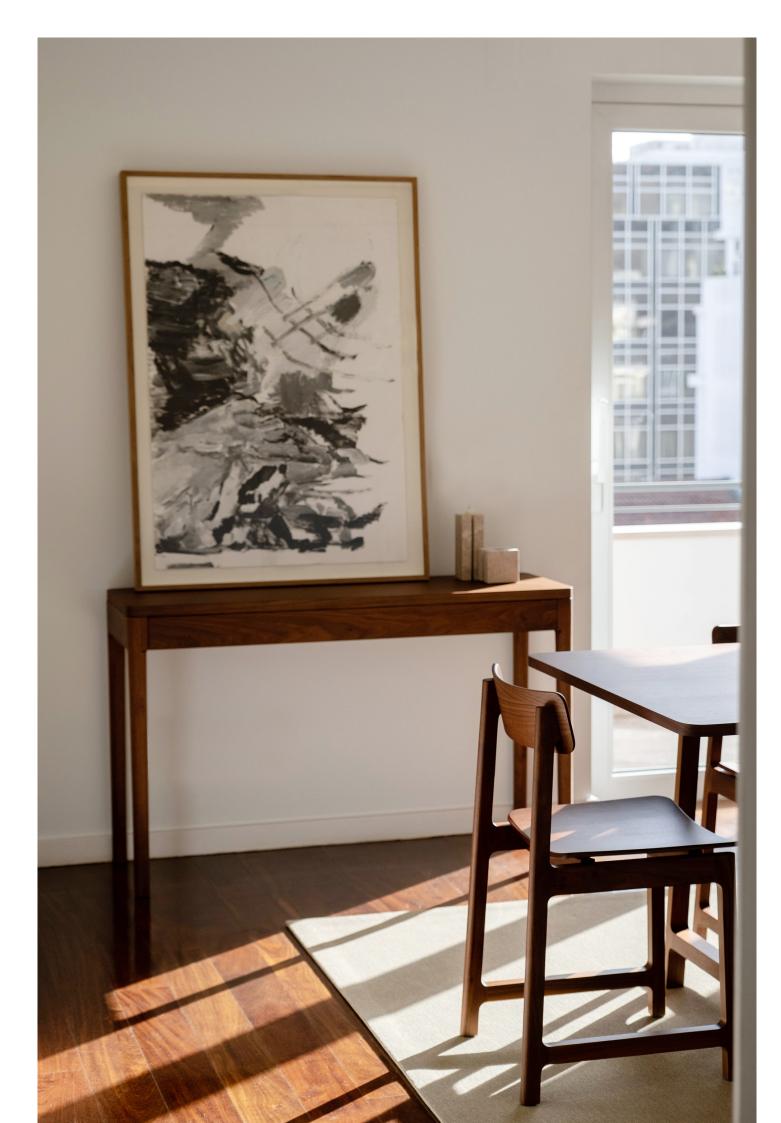

# FRONT Sideboard product sheet

FRONT sideboard is the newest addition to the FRONT collection. Inheriting the same clean-lined and minimal design, this sideboard easily blends with the most varied spaces and styles, but not without upholding and affirming its presence.

#### **VERSIONS**

Available in a range of woods and sizes.

On request it is possible to customize this product regarding materials or dimensions.