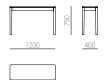

# FRONT Sideboard product sheet

FRONT sideboard is the newest addition to the FRONT collection. Inheriting the same clean-lined and minimal design, this sideboard easily blends with the most varied spaces and styles, but not without upholding and affirming its presence.

#### **VERSIONS**

Available in a range of woods and sizes.

On request it is possible to customize this product regarding materials or dimensions.

#### **MATERIALS**

Legs in solid wood, tabletop and structure in veneered plywood combined with solid wood - available in Ash, Oak and Walnut.

### **FINISHINGS**

Surface protected with matte lacquer.



#### Rectangular 80 x 40



#### Rectangular 120 x 40



## Rectangular 160 x 40