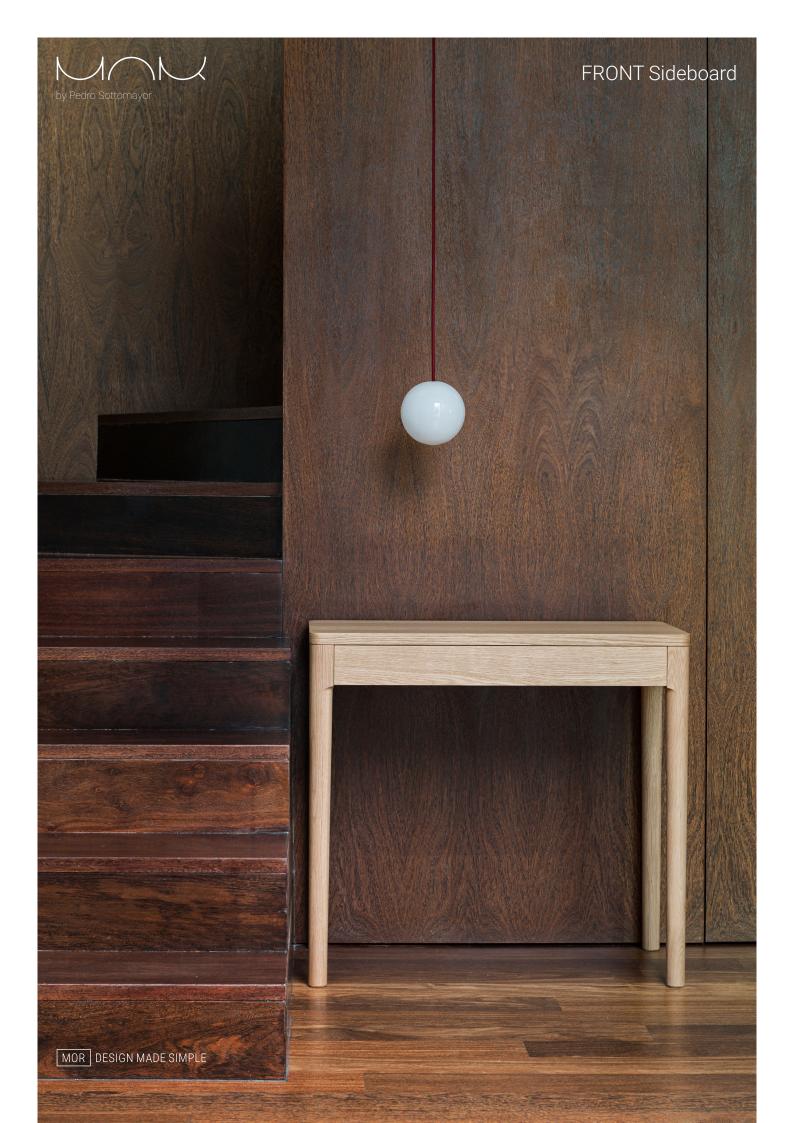

# FRONT Sideboard product sheet

FRONT sideboard is the newest addition to the FRONT collection. Inheriting the same clean-lined and minimal design, this sideboard easily blends with the most varied spaces and styles, but not without upholding and affirming its presence.

#### **MATERIALS**

Legs in solid wood, tabletop and structure in veneered plywood combined with solid wood - available in Ash, Oak and Walnut.

### **FINISHINGS**

Surface protected with matte lacquer.