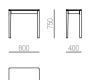

# FRONT Sideboard product sheet

FRONT sideboard is the newest addition to the FRONT collection. Inheriting the same clean-lined and minimal design, this sideboard easily blends with the most varied spaces and styles, but not without upholding and affirming its presence.

#### **VERSIONS**

Available in a range of woods and sizes.

On request it is possible to customize this product regarding materials or dimensions.

#### **MATERIALS**

Legs in solid wood, tabletop and structure in veneered plywood combined with solid wood - available in Ash, Oak and Walnut.

### **FINISHINGS**

Surface protected with matte lacquer.



#### Rectangular 80 x 40



#### Rectangular 120 x 40



## Rectangular 160 x 40