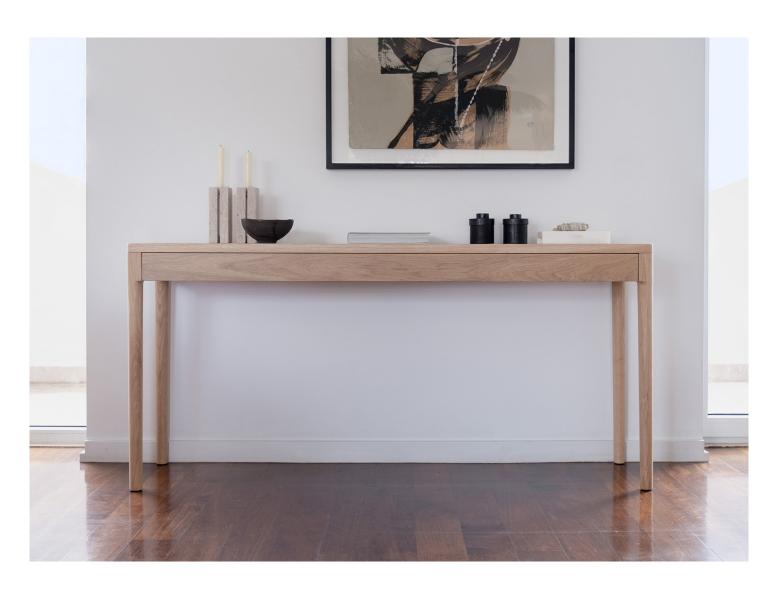

# FRONT Sideboard product sheet

FRONT sideboard is the newest addition to the FRONT collection. Inheriting the same clean-lined and minimal design, this sideboard easily blends with the most varied spaces and styles, but not without upholding and affirming its presence.

#### **MATERIALS**

Legs in solid wood, tabletop and structure in veneered plywood combined with solid wood - available in Ash, Oak and Walnut.

### **FINISHINGS**

Surface protected with matte lacquer.