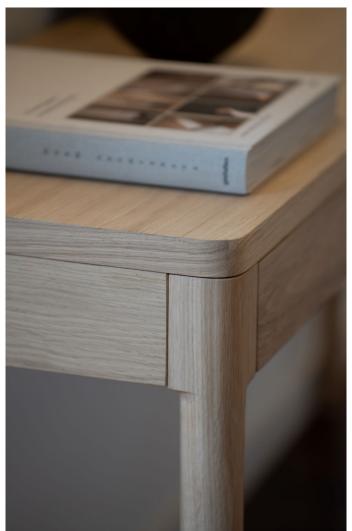

#### **MATERIALS**

Legs in solid wood, tabletop and structure in veneered plywood combined with solid wood - available in Ash, Oak and Walnut.

### **FINISHINGS**

Surface protected with matte lacquer.