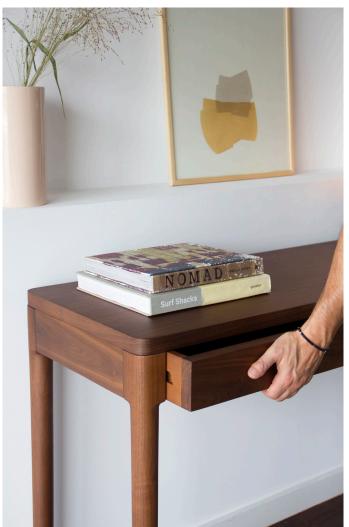

#### **MATERIALS**

Legs in solid wood, tabletop and structure in veneered plywood combined with solid wood - available in Ash, Oak and Walnut.

### **FINISHINGS**

Surface protected with matte lacquer.