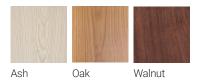

#### **MATERIALS**

Legs in solid wood, tabletop and structure in veneered plywood combined with solid wood - available in Ash, Oak and Walnut.