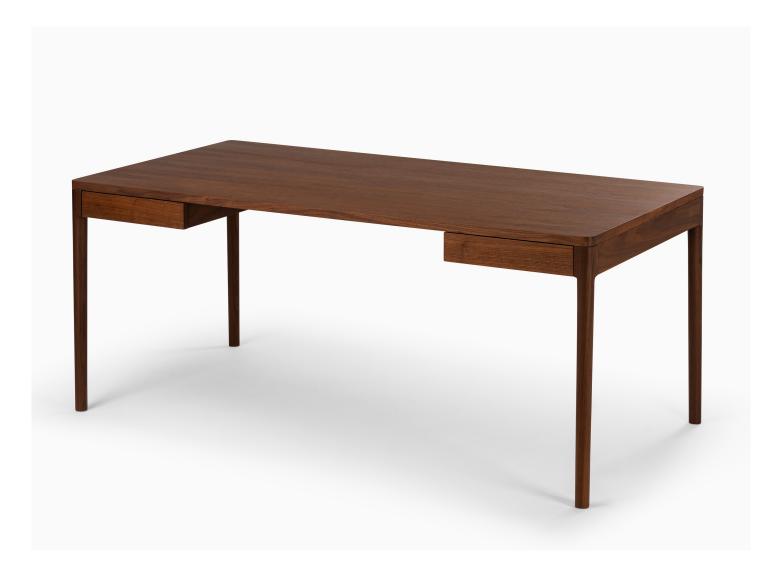

# FRONT Desk product sheet

FRONT is an elegant desk that suits well in homes, offices or reception areas. Two drawers, as well as cable storage are integrated in the table structure, which gives the desk a clean look that draws the attention on all the fine materials used to build it.

## **MATERIALS**

Legs in solid wood, tabletop and structure in veneered plywood combined with solid wood - available in Ash, Oak and Walnut.