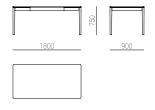

# FRONT Desk product sheet

FRONT is an elegant desk that suits well in homes, offices or reception areas. Two drawers, as well as cable storage are integrated in the table structure, which gives the desk a clean look that draws the attention on all the fine materials used to build it.

## PRODUCT FAMILY

FRONT Desk
FRONT Sideboard

## **VERSIONS**

Available in a range of woods and sizes.

On request it is possible to customize this product regarding materials or dimensions.

## **MATERIALS**

Legs in solid wood, tabletop and structure in veneered plywood combined with solid wood - available in Ash, Oak and Walnut.

# **FINISHINGS**

Surface protected with matte lacquer.



# Rectangular 120 x 60



## Rectangular 140 x 70



#### Rectangular 160 x 80



# Rectangular 180 x 90



#### Rectangular 200 x 100