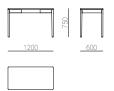

# FRONT Desk product sheet

FRONT is an elegant desk that suits well in homes, offices or reception areas. Two drawers, as well as cable storage are integrated in the table structure, which gives the desk a clean look that draws the attention on all the fine materials used to build it.

## PRODUCT FAMILY

FRONT Desk
FRONT Sideboard

## **VERSIONS**

Available in a range of woods and sizes.

On request it is possible to customize this product regarding materials or dimensions.

## **MATERIALS**

Legs in solid wood, tabletop and structure in veneered plywood combined with solid wood - available in Ash, Oak and Walnut.

# **FINISHINGS**

Surface protected with matte lacquer.



# Rectangular 120 x 60



## Rectangular 140 x 70



#### Rectangular 160 x 80



# Rectangular 180 x 90



#### Rectangular 200 x 100