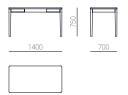

# FRONT Desk product sheet

FRONT is an elegant desk that suits well in homes, offices or reception areas. Two drawers, as well as cable storage are integrated in the table structure, which gives the desk a clean look that draws the attention on all the fine materials used to build it.

## PRODUCT FAMILY

FRONT Desk
FRONT Sideboard

## **VERSIONS**

Available in a range of woods and sizes.

On request it is possible to customize this product regarding materials or dimensions.

## **MATERIALS**

Legs in solid wood, tabletop and structure in veneered plywood combined with solid wood - available in Ash, Oak and Walnut.

# **FINISHINGS**

Surface protected with matte lacquer.



# Rectangular 120 x 60



## Rectangular 140 x 70



#### Rectangular 160 x 80



# Rectangular 180 x 90



#### Rectangular 200 x 100