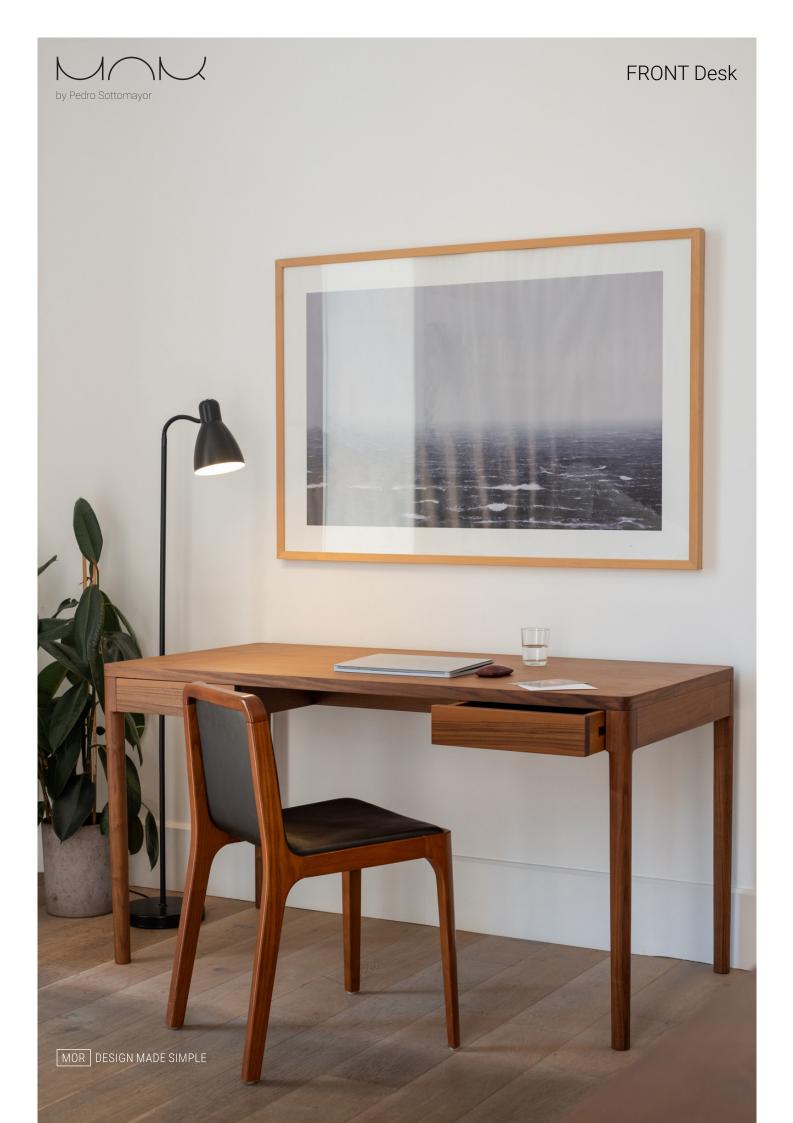

# FRONT Desk product sheet

FRONT is an elegant desk that suits well in homes, offices or reception areas. Two drawers, as well as cable storage are integrated in the table structure, which gives the desk a clean look that draws the attention on all the fine materials used to build it.

## **MATERIALS**

Legs in solid wood, tabletop and structure in veneered plywood combined with solid wood - available in Ash, Oak and Walnut.