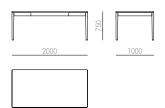

sheet

FRONT is an elegant desk that suits well in homes, offices or reception areas. Two drawers, as well as cable storage are integrated in the table structure, which gives the desk a clean look that draws the attention on all the fine materials used to build it.

## PRODUCT FAMILY

FRONT Desk
FRONT Sideboard

## **VERSIONS**

Available in a range of woods and sizes.

On request it is possible to customize this product regarding materials or dimensions.

## **MATERIALS**

Legs in solid wood, tabletop and structure in veneered plywood combined with solid wood - available in Ash, Oak and Walnut.

# **FINISHINGS**

Surface protected with matte lacquer.



# Rectangular 120 x 60



## Rectangular 140 x 70



#### Rectangular 160 x 80



# Rectangular 180 x 90



#### Rectangular 200 x 100