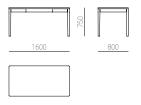

# FRONT Desk product sheet

FRONT is an elegant desk that suits well in homes, offices or reception areas. Two drawers, as well as cable storage are integrated in the table structure, which gives the desk a clean look that draws the attention on all the fine materials used to build it.

## PRODUCT FAMILY

FRONT Desk
FRONT Sideboard

## **VERSIONS**

Available in a range of woods and sizes.

On request it is possible to customize this product regarding materials or dimensions.

## **MATERIALS**

Legs in solid wood, tabletop and structure in veneered plywood combined with solid wood - available in Ash, Oak and Walnut.

# **FINISHINGS**

Surface protected with matte lacquer.



# Rectangular 120 x 60



## Rectangular 140 x 70



#### Rectangular 160 x 80



# Rectangular 180 x 90



#### Rectangular 200 x 100