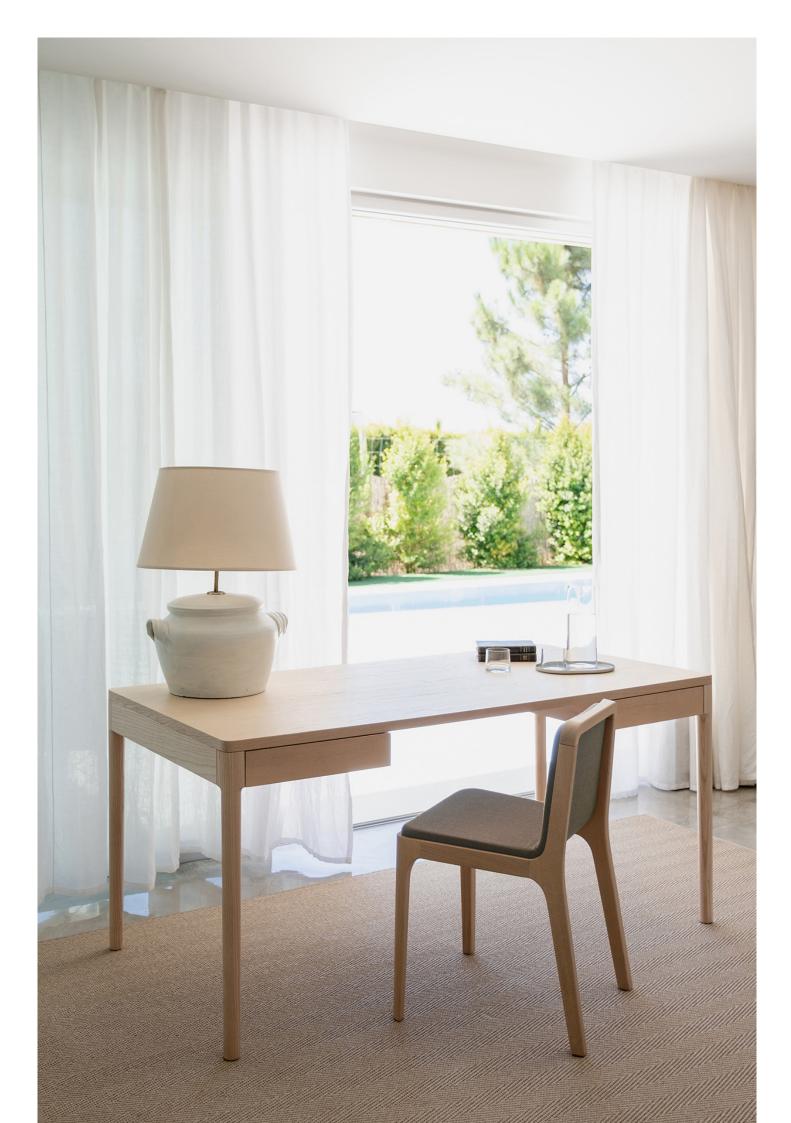

# FRONT Desk product sheet

FRONT is an elegant desk that suits well in homes, offices or reception areas. Two drawers, as well as cable storage are integrated in the table structure, which gives the desk a clean look that draws the attention on all the fine materials used to build it.

## **MATERIALS**

Legs in solid wood, tabletop and structure in veneered plywood combined with solid wood - available in Ash, Oak and Walnut.