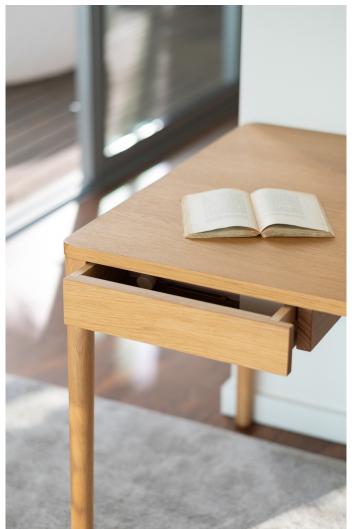

# FRONT Desk product sheet

FRONT is an elegant desk that suits well in homes, offices or reception areas. Two drawers, as well as cable storage are integrated in the table structure, which gives the desk a clean look that draws the attention on all the fine materials used to build it.

## **MATERIALS**

Legs in solid wood, tabletop and structure in veneered plywood combined with solid wood - available in Ash, Oak and Walnut.