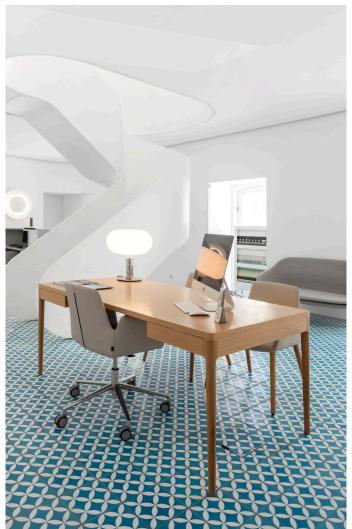

# FRONT Desk product sheet

FRONT is an elegant desk that suits well in homes, offices or reception areas. Two drawers, as well as cable storage are integrated in the table structure, which gives the desk a clean look that draws the attention on all the fine materials used to build it.

## **VERSIONS**

Available in a range of woods and sizes.

On request it is possible to customize this product regarding materials or dimensions.