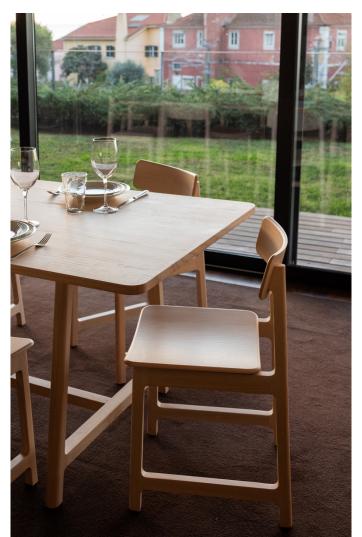

## FRAME Table product sheet

FRAME collection is the perfect trio for any gathering space. The collection includes a table, a chair and a bench, holding everything one needs for a cozy get together. Being a simple yet sculptural and selfexplaining design, the collection is meant to resemble a craft feeling, an ode to classic wooden furniture and handcrafting.

Inspired by the characteristics of Danish design, the collection impresses with its minimalistic shape and great attention to details. With simple but strong expression the FRAME pieces pay homage to the simple way of living culture and every step of it's production is aligned with requirements of sustainability and quality at the same time.

## PRODUCT FAMILY

FRAME Chair FRAME Bench FRAME Table