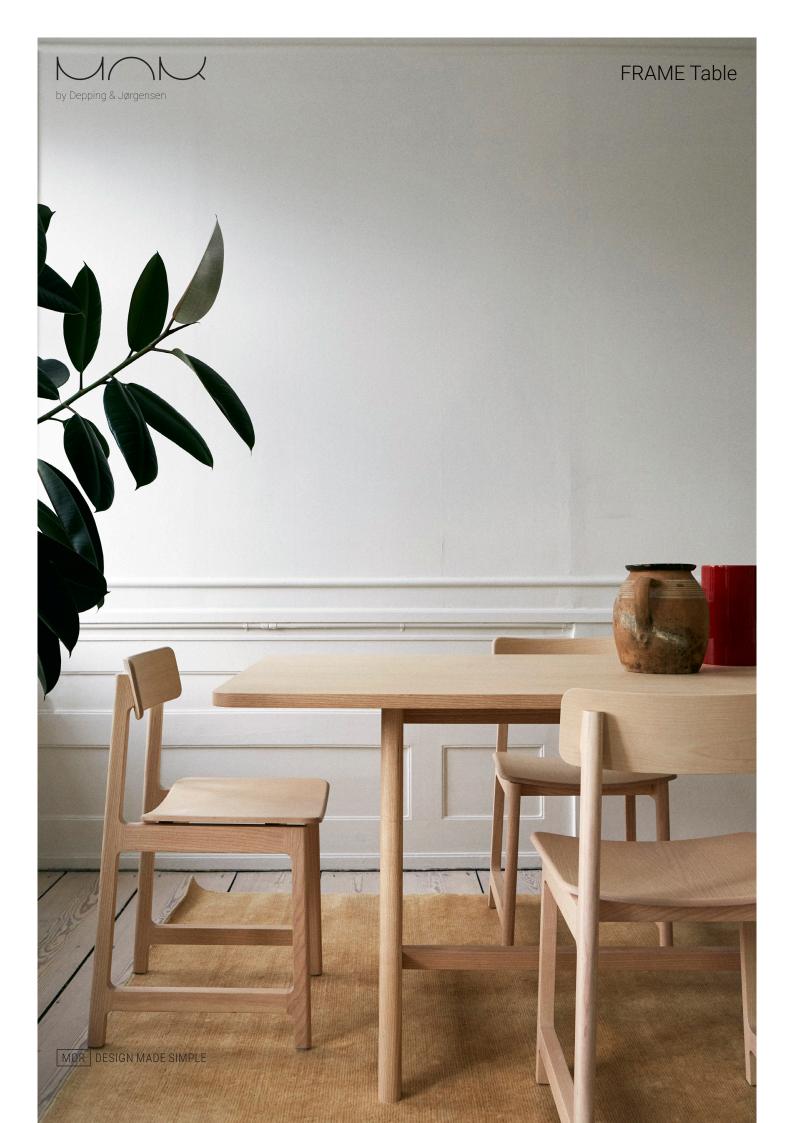

## FRAME Table product sheet

FRAME collection is the perfect trio for any gathering space. The collection includes a table, a chair and a bench, holding everything one needs for a cozy get together. Being a simple yet sculptural and selfexplaining design, the collection is meant to resemble a craft feeling, an ode to classic wooden furniture and handcrafting.

Inspired by the characteristics of Danish design, the collection impresses with its minimalistic shape and great attention to details. With simple but strong expression the FRAME pieces pay homage to the simple way of living culture and every step of it's production is aligned with requirements of sustainability and quality at the same time.

The table has a reference to old simple farm tables, with its rectangular shape and the lower beam, where you can put your feet, giving it a calm and pleasent atmosphere.

## PRODUCT FAMILY

FRAME Chair FRAME Bench FRAME Table

## **MATERIALS**

Frame in solid wood, tabletop in veneered plywood and solid wood - available in Ash, Oak and Walnut.

## **FINISHINGS**

Surface protected with matte lacquer.