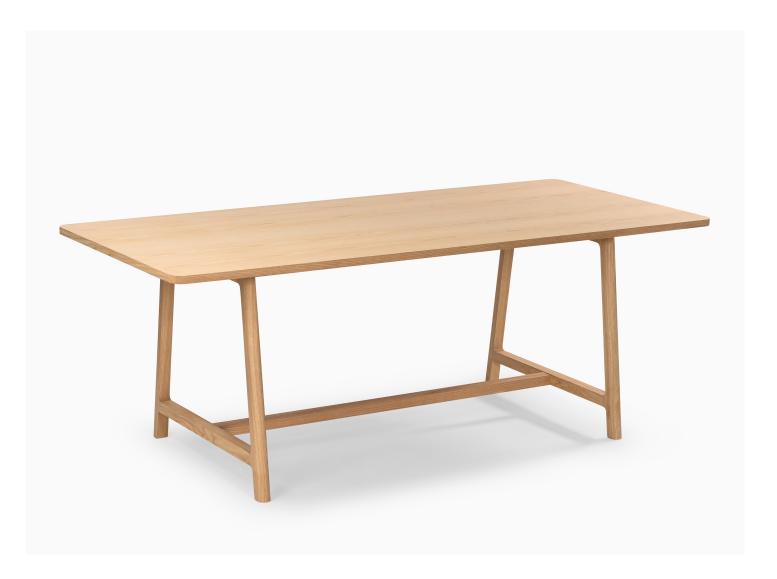

The table has a reference to old simple farm tables, with its rectangular shape and the lower beam, where you can put your feet, giving it a calm and pleasent atmosphere.

## **MATERIALS**

Frame in solid wood, tabletop in veneered plywood and solid wood - available in Ash, Oak and Walnut.

## **FINISHINGS**

Surface protected with matte lacquer.