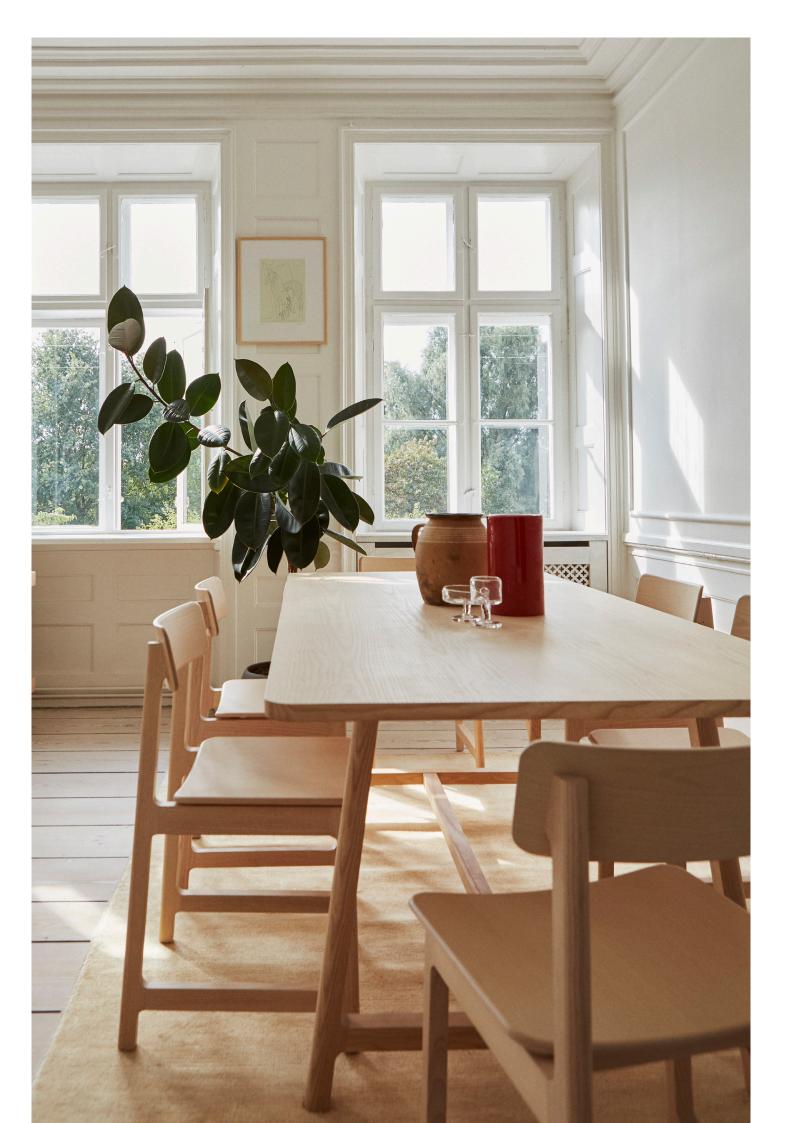

## FRAME Table product sheet

FRAME collection is the perfect trio for any gathering space. The collection includes a table, a chair and a bench, holding everything one needs for a cozy get together. Being a simple yet sculptural and selfexplaining design, the collection is meant to resemble a craft feeling, an ode to classic wooden furniture and handcrafting.

Inspired by the characteristics of Danish design, the collection impresses with its minimalistic shape and great attention to details. With simple but strong expression the FRAME pieces pay homage to the simple way of living culture and every step of it's production is aligned with requirements of sustainability and quality at the same time.

The table has a reference to old simple farm tables, with its rectangular shape and the lower beam, where you can put your feet, giving it a calm and pleasent atmosphere.

## PRODUCT FAMILY

FRAME Chair FRAME Bench FRAME Table