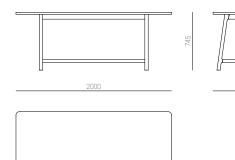

The table has a reference to old simple farm tables, with its rectangular shape and the lower beam, where you can put your feet, giving it a calm and pleasent atmosphere.