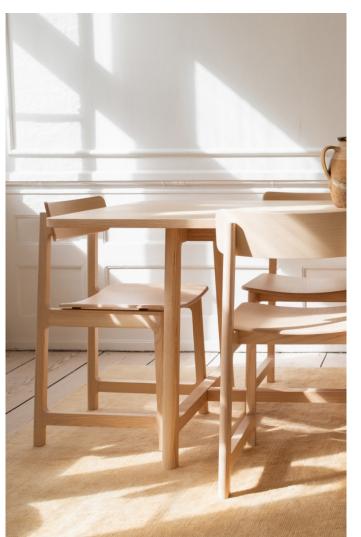

## FRAME Table product sheet

FRAME collection is the perfect trio for any gathering space. The collection includes a table, a chair and a bench, holding everything one needs for a cozy get together. Being a simple yet sculptural and selfexplaining design, the collection is meant to resemble a craft feeling, an ode to classic wooden furniture and handcrafting.

Inspired by the characteristics of Danish design, the collection impresses with its minimalistic shape and great attention to details. With simple but strong expression the FRAME pieces pay homage to the simple way of living culture and every step of it's production is aligned with requirements of sustainability and quality at the same time.

## PRODUCT FAMILY

FRAME Chair FRAME Bench FRAME Table