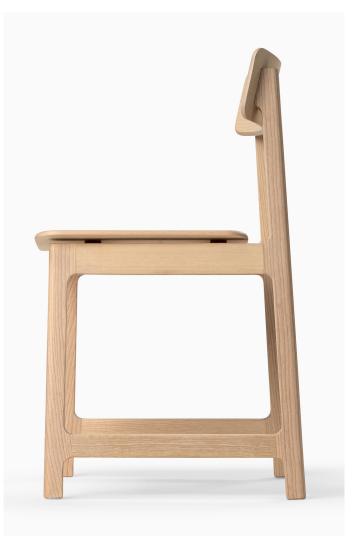

The chair is constructed with two frames referring to the same shape as the bench and table, but it has a laminated seat and back to give extra comfort.

## MATERIALS

Frame in solid wood, seat and back in plywood - available in Ash, Oak and Walnut.

Felt gliders installed by default. Upon request, plastic gliders are available.

## FINISHINGS

Surface protected with matte lacquer.