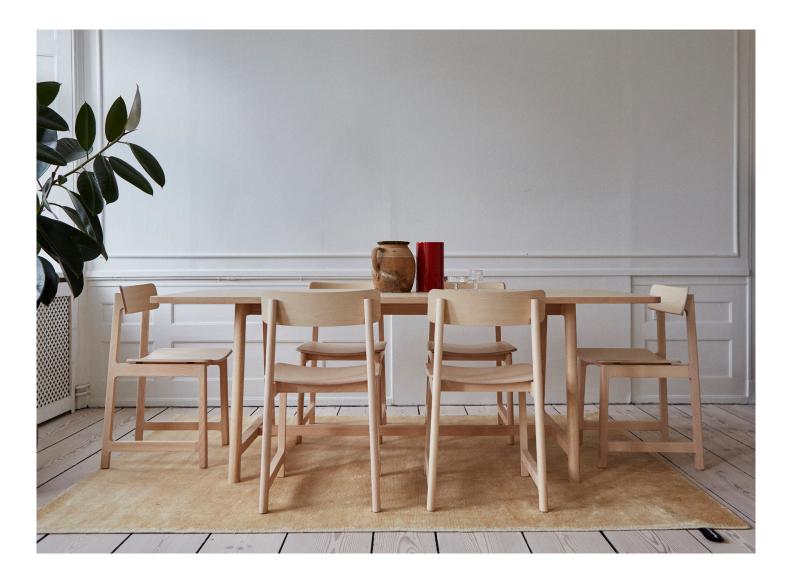

## FRAME Chair product sheet

FRAME collection is the perfect trio for any gathering space. The collection includes a table, a chair and a bench, holding everything one needs for a cozy get together. Being a simple yet sculptural and self-explaining design, the collection is meant to resemble a craft feeling, an ode to classic wooden furniture and handcrafting.

## PRODUCT FAMILY

FRAME Chair FRAME Bench FRAME Table