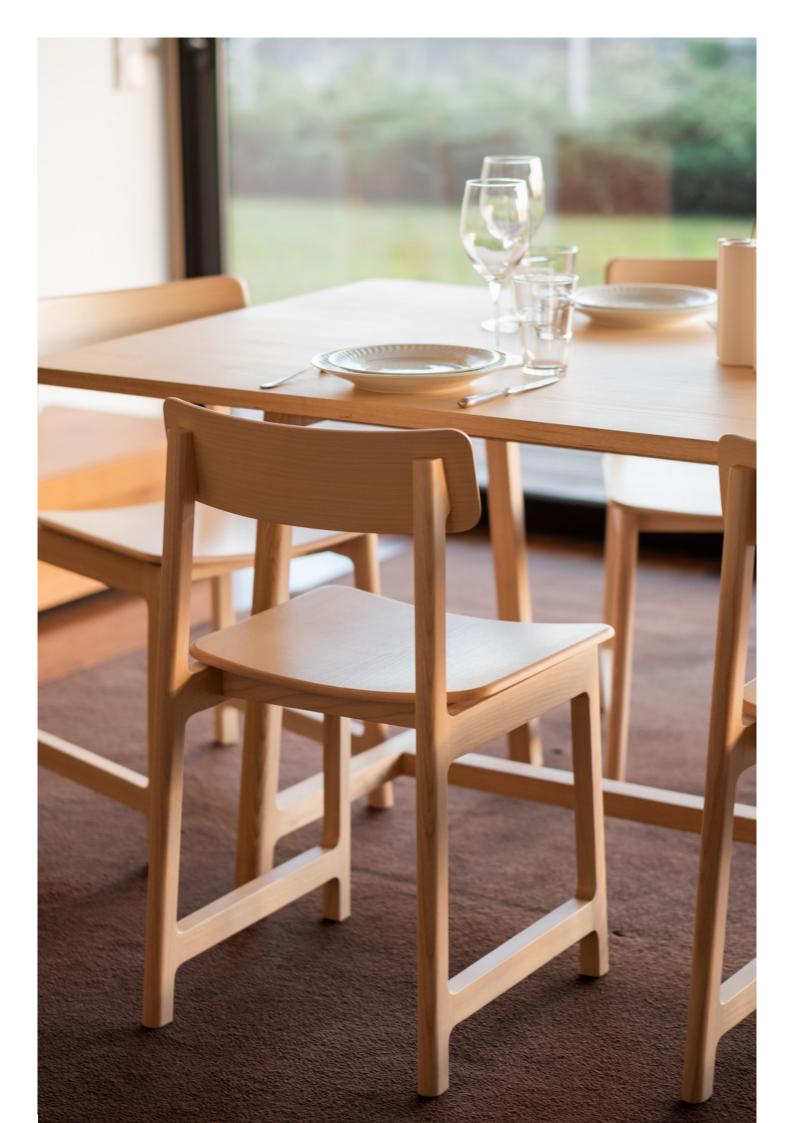

## FRAME Chair product sheet

FRAME collection is the perfect trio for any gathering space. The collection includes a table, a chair and a bench, holding everything one needs for a cozy get together. Being a simple yet sculptural and self-explaining design, the collection is meant to resemble a craft feeling, an ode to classic wooden furniture and handcrafting.

Inspired by the characteristics of Danish design, the collection impresses with its minimalistic shape and great attention to details. With simple but strong expression the FRAME pieces pay homage to the simple way of living culture and every step of it's production is aligned with requirements of sustainability and quality at the same time.

The chair is constructed with two frames referring to the same shape as the bench and table, but it has a laminated seat and back to give extra comfort.