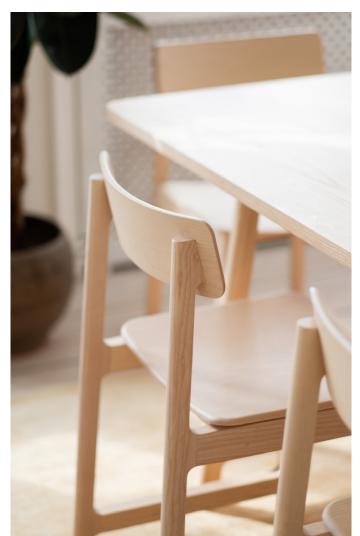

The chair is constructed with two frames referring to the same shape as the bench and table, but it has a laminated seat and back to give extra comfort.

## MATERIALS

Frame in solid wood, seat and back in plywood - available in Ash, Oak and Walnut.

Felt gliders installed by default. Upon request, plastic gliders are available.