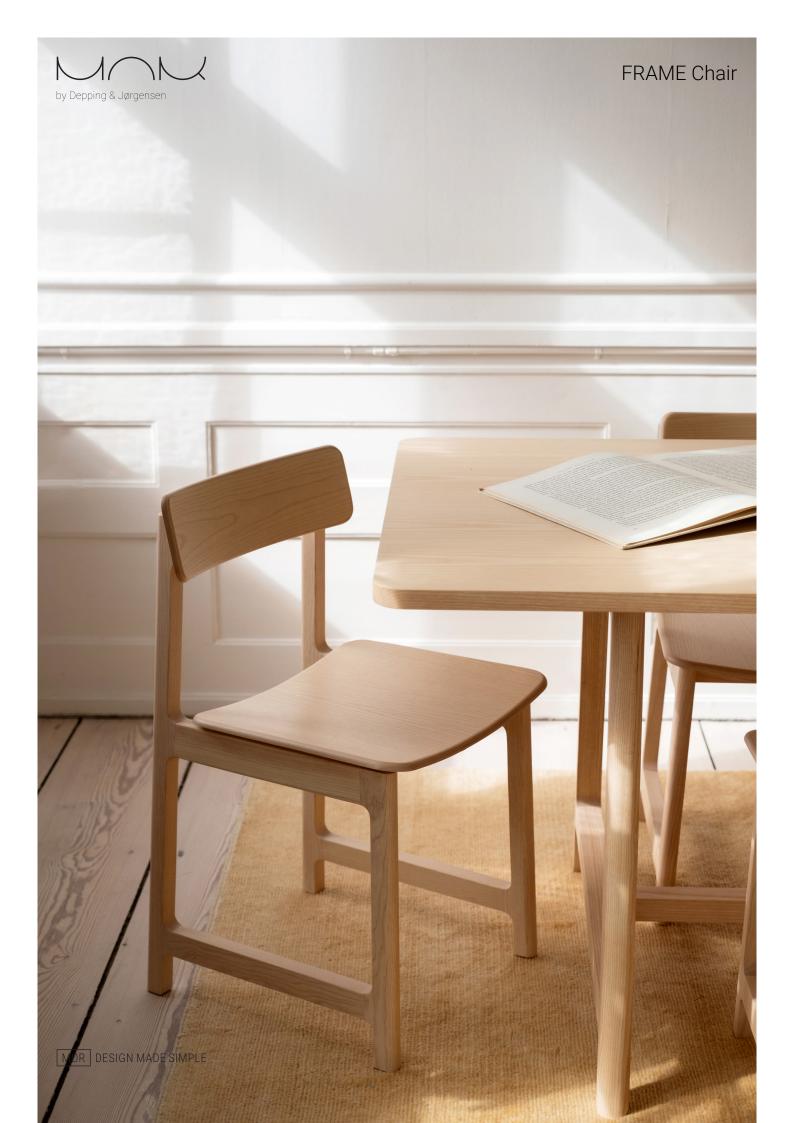

## FRAME Chair product sheet

FRAME collection is the perfect trio for any gathering space. The collection includes a table, a chair and a bench, holding everything one needs for a cozy get together. Being a simple yet sculptural and self-explaining design, the collection is meant to resemble a craft feeling, an ode to classic wooden furniture and handcrafting.

Inspired by the characteristics of Danish design, the collection impresses with its minimalistic shape and great attention to details. With simple but strong expression the FRAME pieces pay homage to the simple way of living culture and every step of it's production is aligned with requirements of sustainability and quality at the same time.

The chair is constructed with two frames referring to the same shape as the bench and table, but it has a laminated seat and back to give extra comfort.