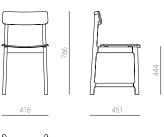

The chair is constructed with two frames referring to the same shape as the bench and table, but it has a laminated seat and back to give extra comfort.