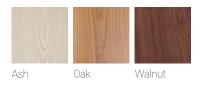

## MATERIALS

Frame in solid wood, seat and back in plywood - available in Ash, Oak and Walnut.

Felt gliders installed by default. Upon request, plastic gliders are available.