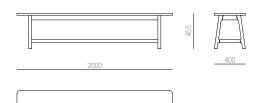

The bench has the same shape as the table. It can both be used with the table or separate, for sitting or as a long table for placing objects.