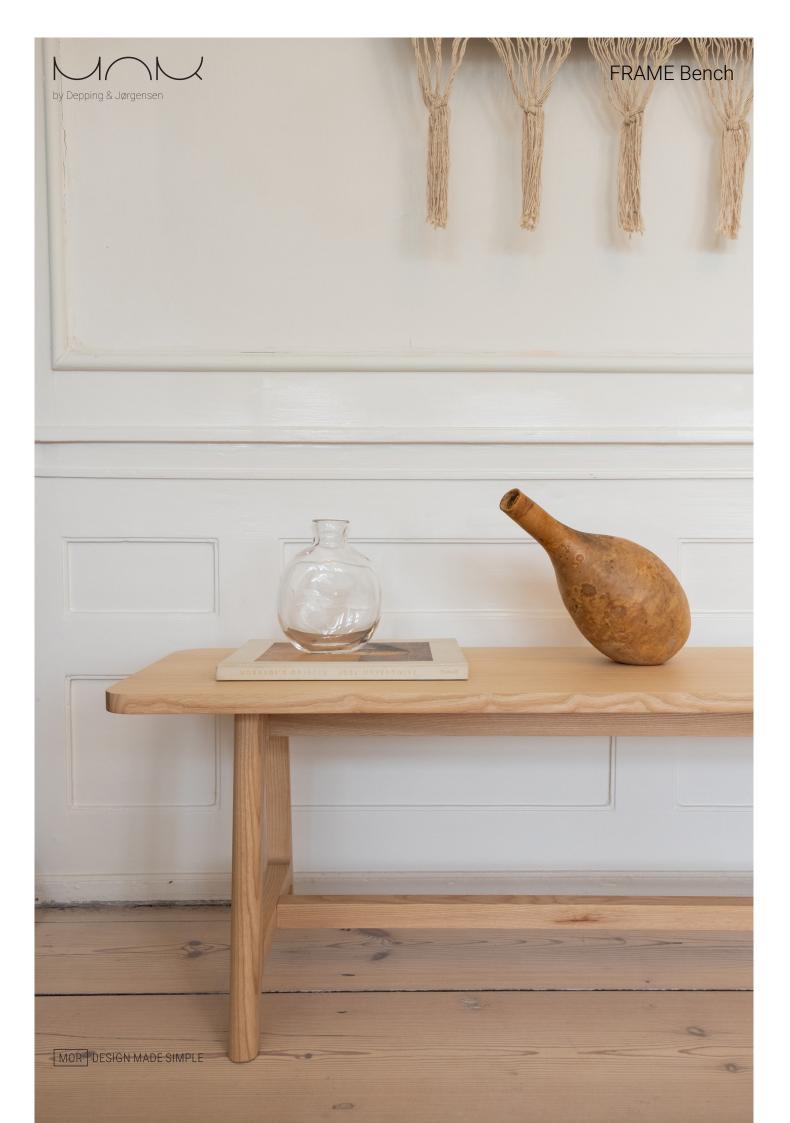

## FRAME Bench product sheet

FRAME collection is the perfect trio for any gathering space. The collection includes a table, a chair and a bench, holding everything one needs for a cozy get together. Being a simple yet sculptural and self-explaining design, the collection is meant to resemble a craft feeling, an ode to classic wooden furniture and handcrafting.

Inspired by the characteristics of Danish design, the collection impresses with its minimalistic shape and great attention to details. With simple but strong expression the FRAME pieces pay homage to the simple way of living culture and every step of it's production is aligned with requirements of sustainability and quality at the same time.

The bench has the same shape as the table. It can both be used with the table or separate, for sitting or as a long table for placing objects.