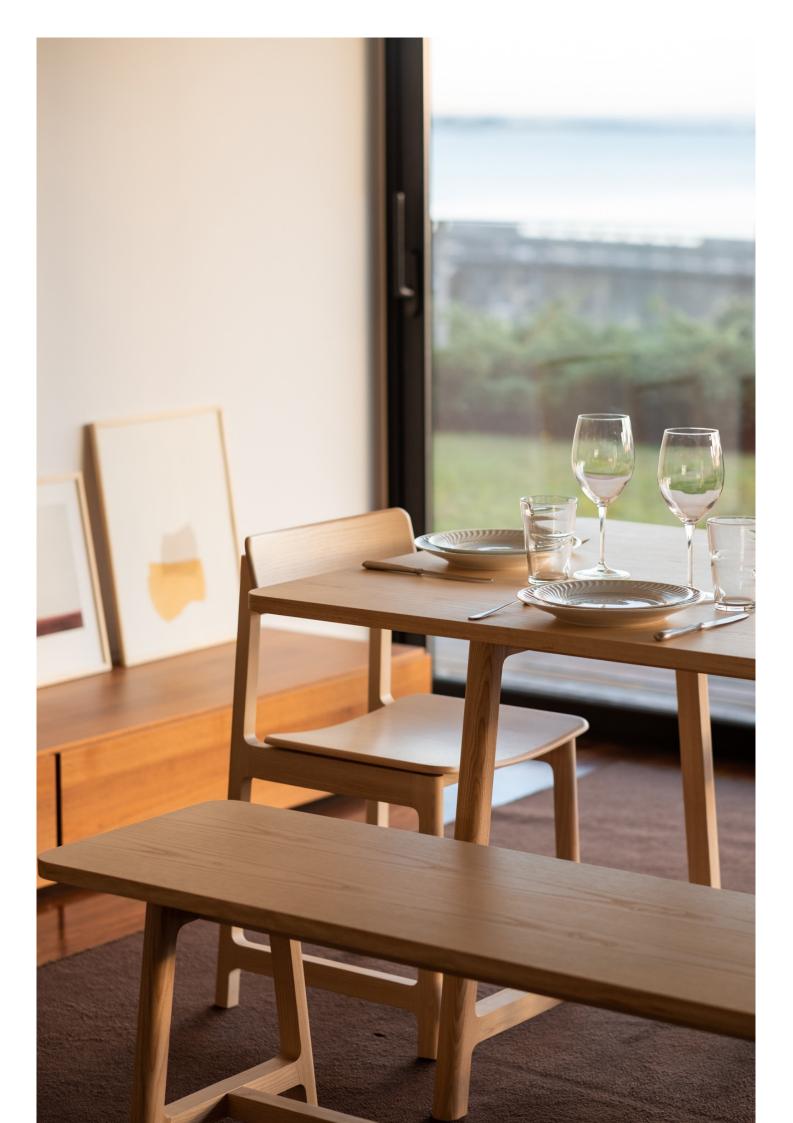

## FRAME Bench product sheet

FRAME collection is the perfect trio for any gathering space. The collection includes a table, a chair and a bench, holding everything one needs for a cozy get together. Being a simple yet sculptural and self-explaining design, the collection is meant to resemble a craft feeling, an ode to classic wooden furniture and handcrafting.

Inspired by the characteristics of Danish design, the collection impresses with its minimalistic shape and great attention to details. With simple but strong expression the FRAME pieces pay homage to the simple way of living culture and every step of it's production is aligned with requirements of sustainability and quality at the same time.

The bench has the same shape as the table. It can both be used with the table or separate, for sitting or as a long table for placing objects.