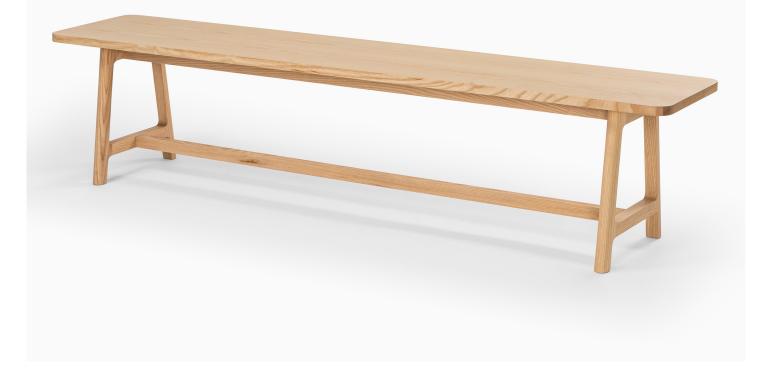

## FRAME Bench product sheet

FRAME collection is the perfect trio for any gathering space. The collection includes a table, a chair and a bench, holding everything one needs for a cozy get together. Being a simple yet sculptural and self-explaining design, the collection is meant to resemble a craft feeling, an ode to classic wooden furniture and handcrafting.

The bench has the same shape as the table. It can both be used with the table or separate, for sitting or as a long table for placing objects.

## MATERIALS

Frame in solid wood, seat in veneered plywood and solid wood - available in Ash, Oak and Walnut.