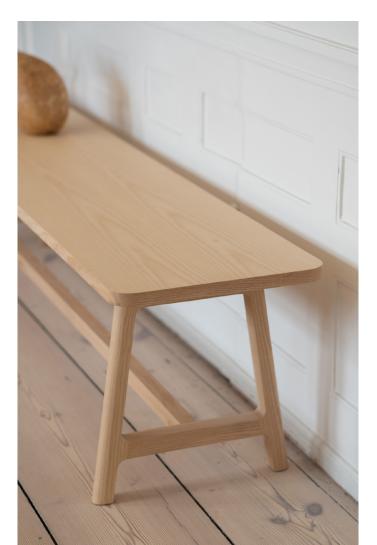

The bench has the same shape as the table. It can both be used with the table or separate, for sitting or as a long table for placing objects.

## MATERIALS

Frame in solid wood, seat in veneered plywood and solid wood - available in Ash, Oak and Walnut.