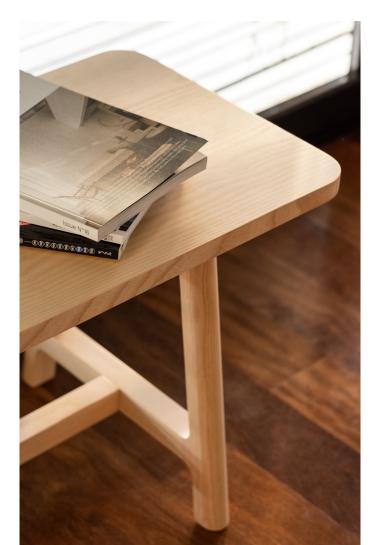

## MATERIALS

Frame in solid wood, seat in veneered plywood and solid wood - available in Ash, Oak and Walnut.

## FINISHINGS

Surface protected with matte lacquer.

Lisb@20<sup>20</sup>