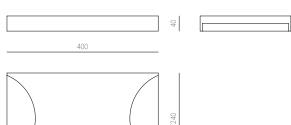

# ECLIPSE tray product sheet

With pure and simple shapes, Alban Le Henry created a set of stylish, elegant, and clean trays. Crafted from both natural Portuguese marble or ash solid wood, the ECLIPSE trays feature veining and colouring variations, resulting in one-of-a-kind pieces.

The almost hidden handles are a perfect example of form and function as its best, making this piece as decorative as practical.

# **VERSIONS**

Available in three different sizes and two materials.

# MATERIALS

Marble from Estremoz (Portugal) or solid ash wood.

# **FINISHINGS**

Honed marble with a sealer.

Natural ash without any protective lacquer.





Estremoz Marble

Ash

### Small



#### Medium



### Large