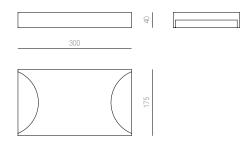

# ECLIPSE tray product sheet

With pure and simple shapes, Alban Le Henry created a set of stylish, elegant, and clean trays. Crafted from both natural Portuguese marble or ash solid wood, the ECLIPSE trays feature veining and colouring variations, resulting in one-of-a-kind pieces.

The almost hidden handles are a perfect example of form and function as its best, making this piece as decorative as practical.

# **VERSIONS**

Available in three different sizes and two materials.

# MATERIALS

Marble from Estremoz (Portugal) or solid ash wood.

# **FINISHINGS**

Honed marble with a sealer.

Natural ash without any protective lacquer.





Estremoz Marble

Ash

### Small



#### Medium



### Large