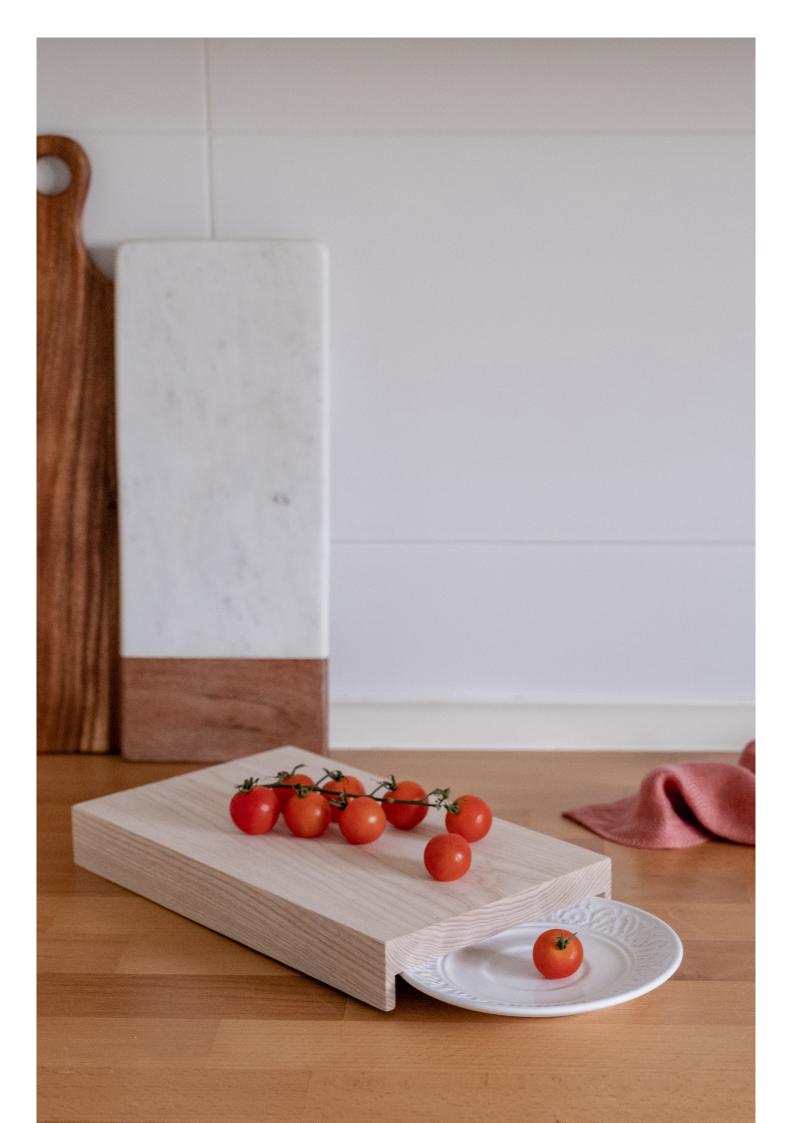

# ECLIPSE tray product sheet

With pure and simple shapes, Alban Le Henry created a set of stylish, elegant, and clean trays. Crafted from both natural Portuguese marble or ash solid wood, the ECLIPSE trays feature veining and colouring variations, resulting in one-of-a-kind pieces.

The almost hidden handles are a perfect example of form and function as its best, making this piece as decorative as practical.

# **VERSIONS**

Available in three different sizes and two materials.

# MATERIALS

Marble from Estremoz (Portugal) or solid ash wood.