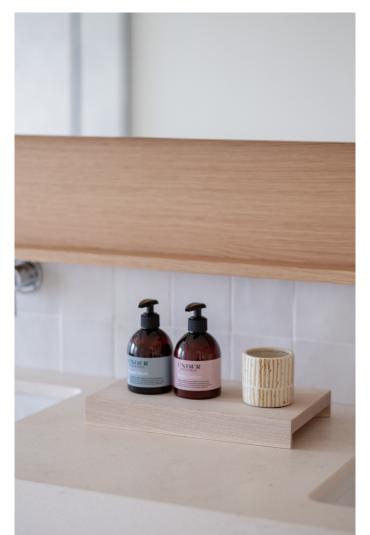

# ECLIPSE tray product sheet

With pure and simple shapes, Alban Le Henry created a set of stylish, elegant, and clean trays. Crafted from both natural Portuguese marble or ash solid wood, the ECLIPSE trays feature veining and colouring variations, resulting in one-of-a-kind pieces.

The almost hidden handles are a perfect example of form and function as its best, making this piece as decorative as practical.