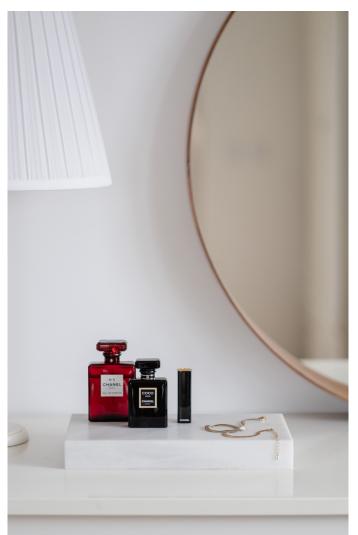

# ECLIPSE tray product sheet

With pure and simple shapes, Alban Le Henry created a set of stylish, elegant, and clean trays. Crafted from both natural Portuguese marble or ash solid wood, the ECLIPSE trays feature veining and colouring variations, resulting in one-of-a-kind pieces.

The almost hidden handles are a perfect example of form and function as its best, making this piece as decorative as practical.