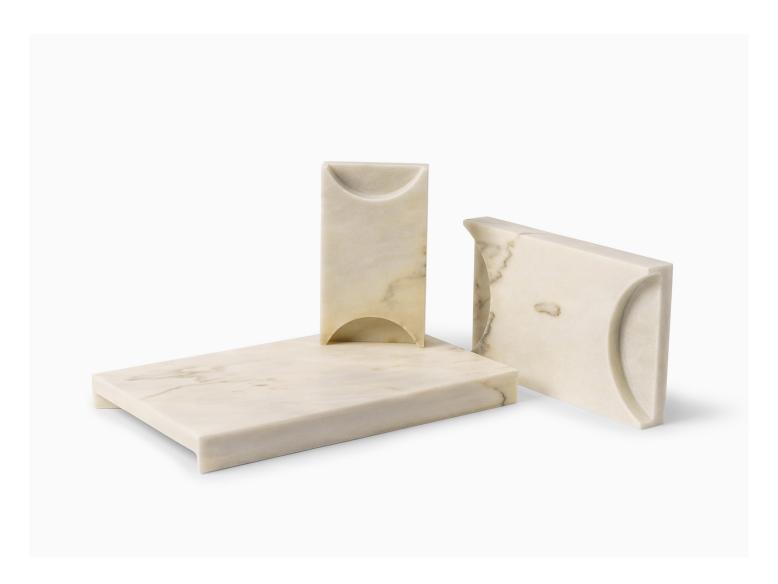

# ECLIPSE tray product sheet

With pure and simple shapes, Alban Le Henry created a set of stylish, elegant, and clean trays. Crafted from both natural Portuguese marble or ash solid wood, the ECLIPSE trays feature veining and colouring variations, resulting in one-of-a-kind pieces.

The almost hidden handles are a perfect example of form and function as its best, making this piece as decorative as practical.

# **VERSIONS**

Available in three different sizes and two materials.

# MATERIALS

Marble from Estremoz (Portugal) or solid ash wood.

# **FINISHINGS**

Honed marble with a sealer.

Natural ash without any protective lacquer.

Estremoz Marble

Ash