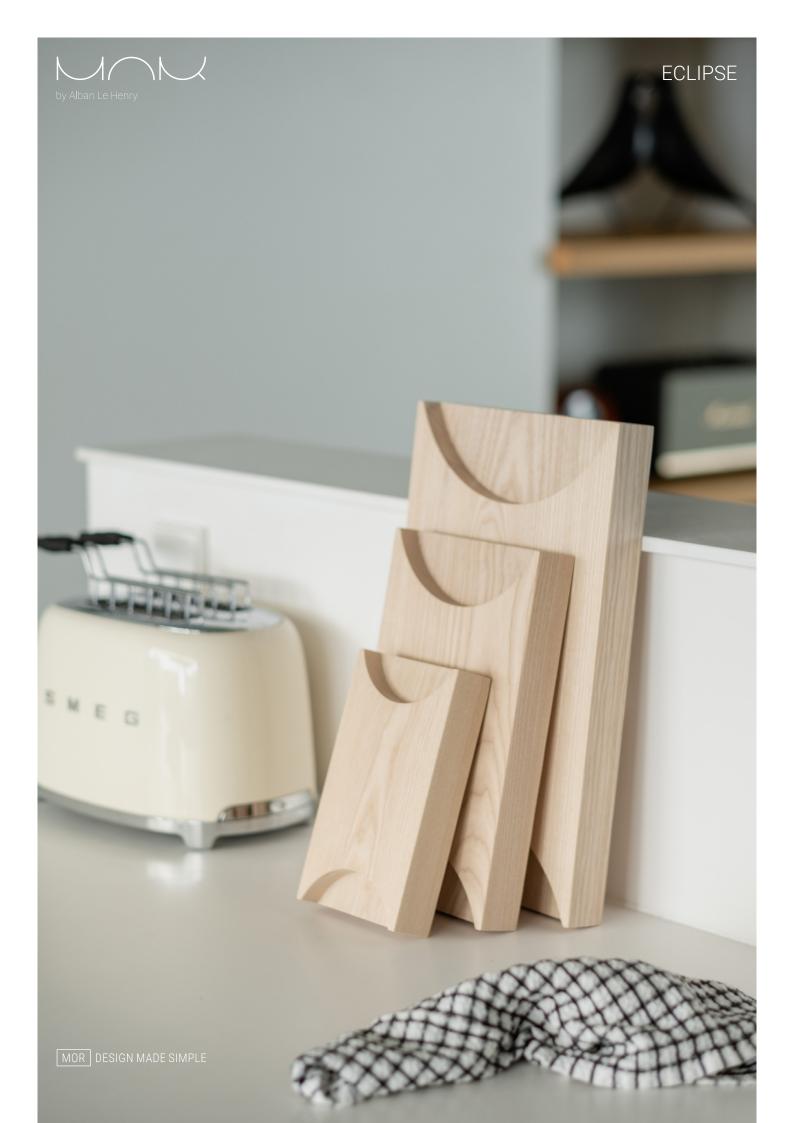

# ECLIPSE tray product sheet

With pure and simple shapes, Alban Le Henry created a set of stylish, elegant, and clean trays. Crafted from both natural Portuguese marble or ash solid wood, the ECLIPSE trays feature veining and colouring variations, resulting in one-of-a-kind pieces.

The almost hidden handles are a perfect example of form and function as its best, making this piece as decorative as practical.

# **VERSIONS**

Available in three different sizes and two materials.

# MATERIALS

Marble from Estremoz (Portugal) or solid ash wood.

# **FINISHINGS**

Honed marble with a sealer.

Natural ash without any protective lacquer.

Estremoz Marble

Ash