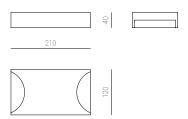

# **VERSIONS**

Available in three different sizes and two materials.

### Small

#### Medium

### Large