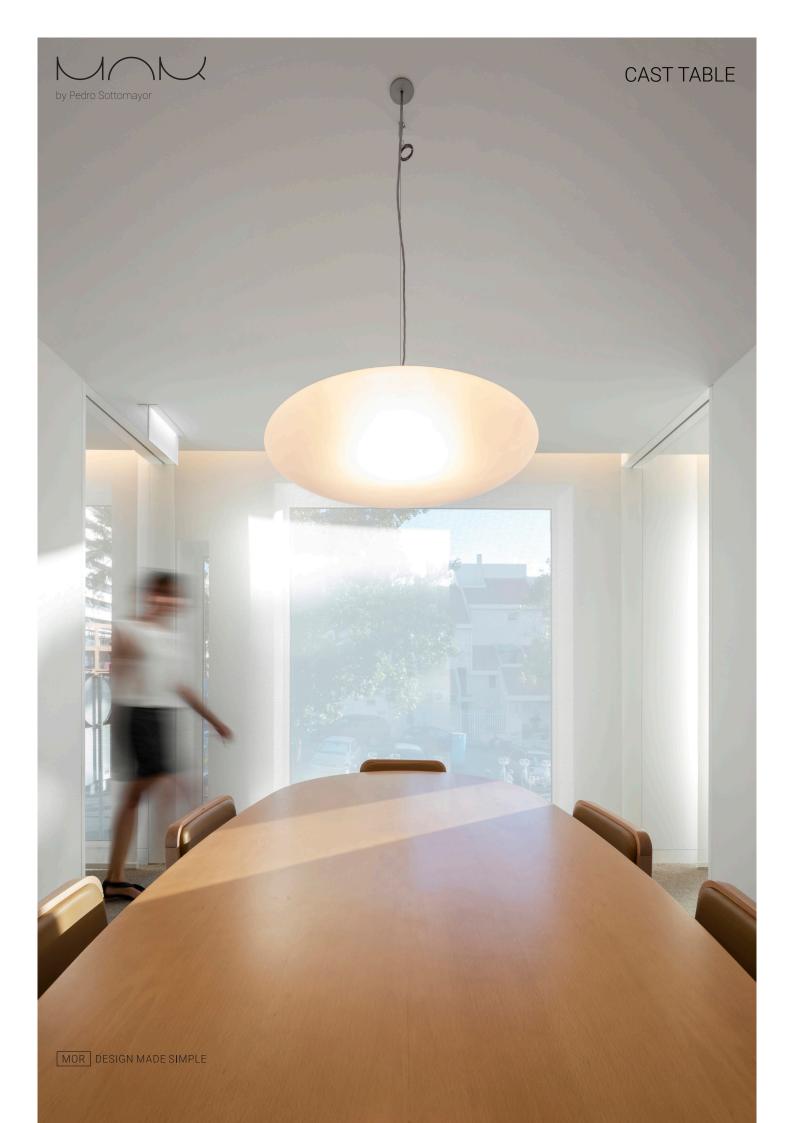

# CAST TABLE product sheet

The CAST table has a versatile base system that can be used with a tabletop of any shape and size. Possible tops are round, oval, rectangular or square, some available with extensions. Due to an easy personalization of the table, it is ideal for a wide range of uses in a home or office environment. It optionally offers useful features such as a cable storage solution for an exquisite office meeting table.