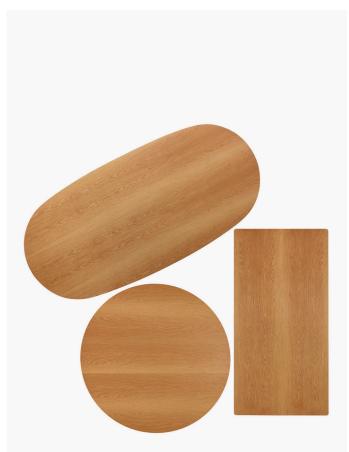

# CAST TABLE product sheet

The CAST table has a versatile base system that can be used with a tabletop of any shape and size. Possible tops are round, oval, rectangular or square, some available with extensions. Due to an easy personalization of the table, it is ideal for a wide range of uses in a home or office environment. It optionally offers useful features such as a cable storage solution for an exquisite office meeting table.

### VERSIONS

Available in a range of woods and sizes.