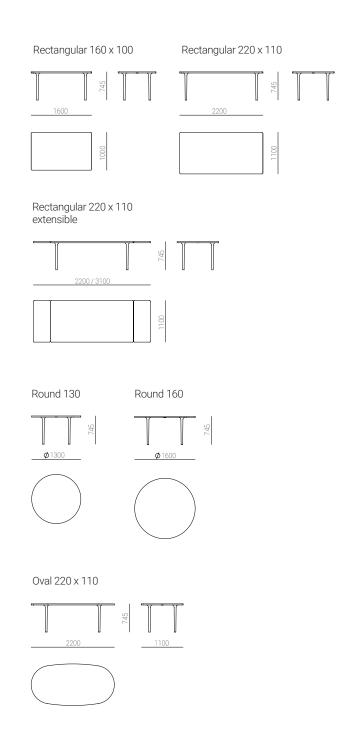

# CAST TABLE product sheet

The CAST table has a versatile base system that can be used with a tabletop of any shape and size. Possible tops are round, oval, rectangular or square, some available with extensions. Due to an easy personalization of the table, it is ideal for a wide range of uses in a home or office environment. It optionally offers useful features such as a cable storage solution for an exquisite office meeting table.

### VERSIONS

Available in a range of woods and sizes.