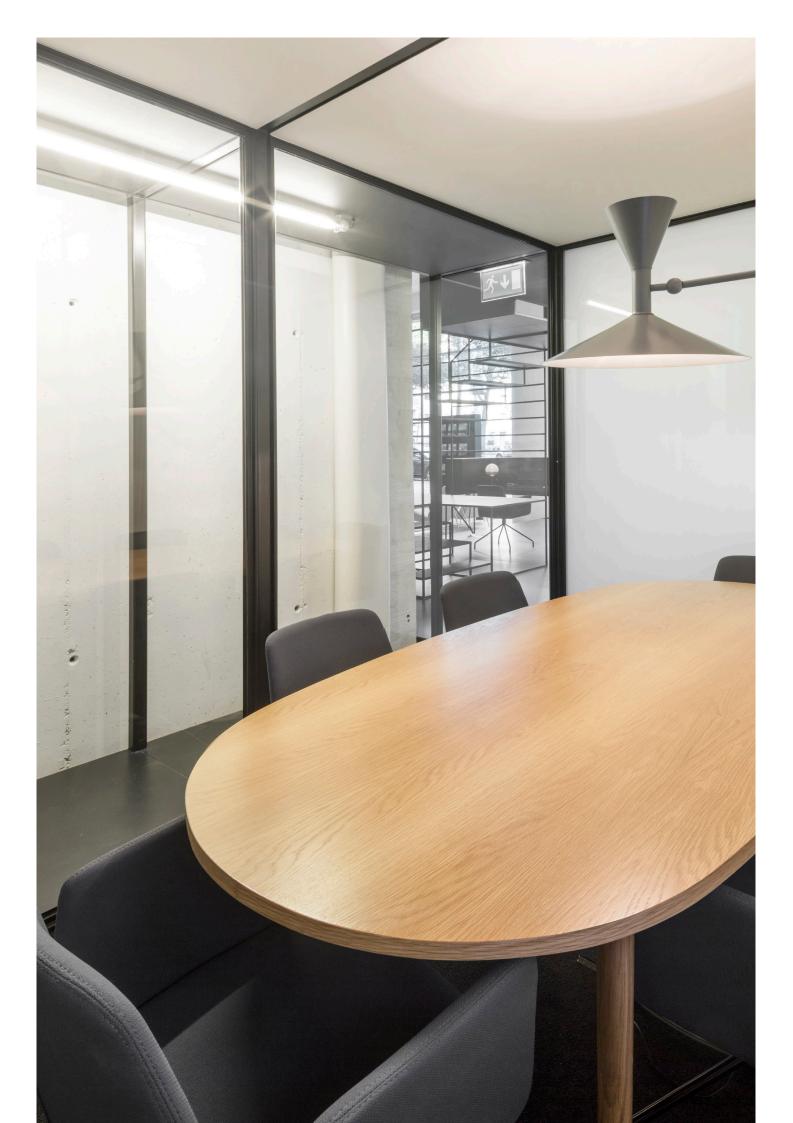

# CAST TABLE product sheet

The CAST table has a versatile base system that can be used with a tabletop of any shape and size. Possible tops are round, oval, rectangular or square, some available with extensions. Due to an easy personalization of the table, it is ideal for a wide range of uses in a home or office environment. It optionally offers useful features such as a cable storage solution for an exquisite office meeting table.

## MATERIALS

Legs in solid wood, tabletop in veneered plywood - available in Ash, Oak and Walnut.