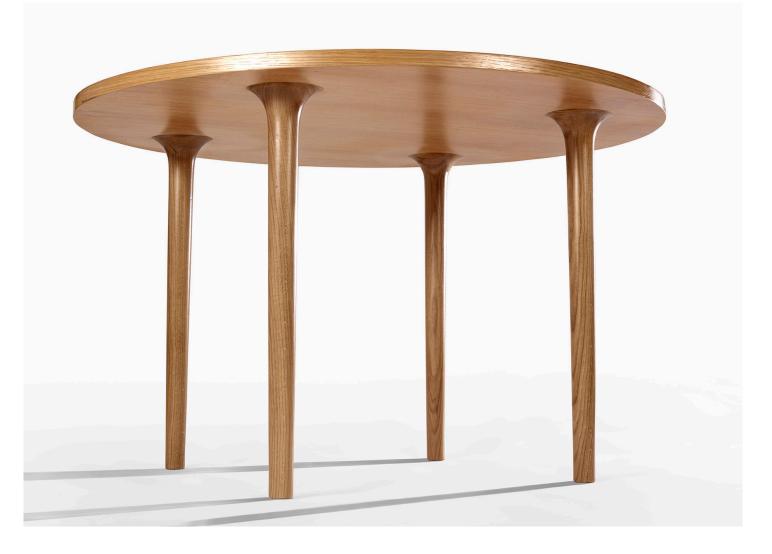

# CAST TABLE product sheet

The CAST table has a versatile base system that can be used with a tabletop of any shape and size. Possible tops are round, oval, rectangular or square, some available with extensions. Due to an easy personalization of the table, it is ideal for a wide range of uses in a home or office environment. It optionally offers useful features such as a cable storage solution for an exquisite office meeting table.

## MATERIALS

Legs in solid wood, tabletop in veneered plywood - available in Ash, Oak and Walnut.