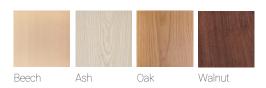

## **MATERIALS**

Frame in solid wood, shell in plywood - available in Beech, Ash, Oak and Walnut.

Upholstery in fabric (Kvadrat Canvas) or leather - see the material catalogue on our website.

Felt gliders installed by default. Upon request, plastic gliders are available.