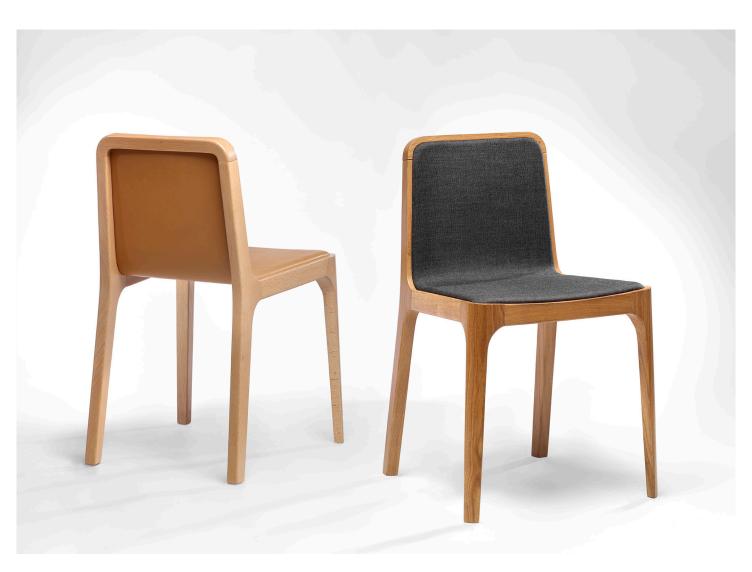

# CAST Chair product sheet

The idea was to design a simple and clean chair, manufactured in solid wood, that could be used at any table. The CAST Chair is a sturdy piece whose structure is ingeniously determined by the seat itself, giving it a classic and versatile look. To be the perfect fit from dining tables to offices.

## **MATERIALS**

Frame in solid wood, shell in plywood - available in Beech, Ash, Oak and Walnut.

Upholstery in fabric (Kvadrat Canvas) or leather - see the material catalogue on our website.

Felt gliders installed by default. Upon request, plastic gliders are available.

## **FINISHINGS**

Surface protected with matte lacquer.