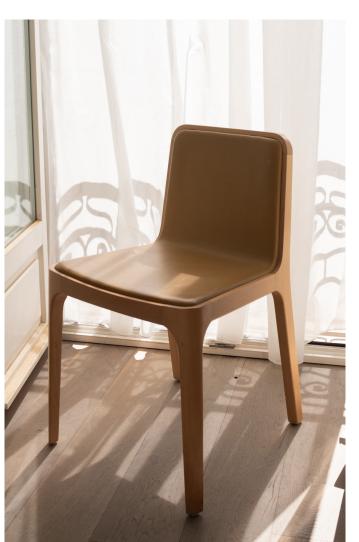

# CAST Chair product sheet

The idea was to design a simple and clean chair, manufactured in solid wood, that could be used at any table. The CAST Chair is a sturdy piece whose structure is ingeniously determined by the seat itself, giving it a classic and versatile look. To be the perfect fit from dining tables to offices.

## **MATERIALS**

Frame in solid wood, shell in plywood - available in Beech, Ash, Oak and Walnut.

Upholstery in fabric (Kvadrat Canvas) or leather - see the material catalogue on our website.

Felt gliders installed by default. Upon request, plastic gliders are available.