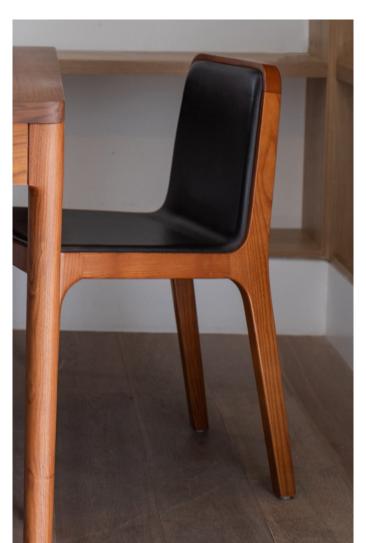

## **MATERIALS**

Frame in solid wood, shell in plywood - available in Beech, Ash, Oak and Walnut.

Upholstery in fabric (Kvadrat Canvas) or leather - see the material catalogue on our website.

Felt gliders installed by default. Upon request, plastic gliders are available.

## **FINISHINGS**

Surface protected with matte lacquer.