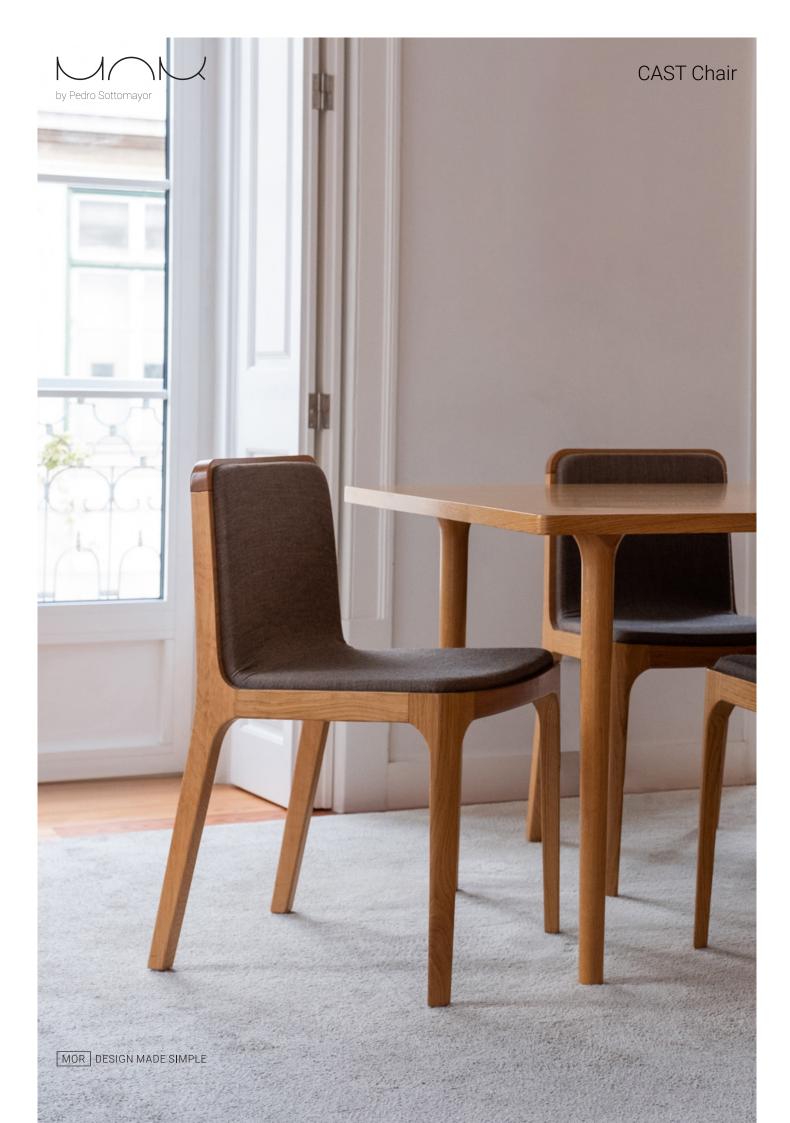

# CAST Chair product sheet

The idea was to design a simple and clean chair, manufactured in solid wood, that could be used at any table. The CAST Chair is a sturdy piece whose structure is ingeniously determined by the seat itself, giving it a classic and versatile look. To be the perfect fit from dining tables to offices.

## PRODUCT FAMILY

CAST Chair CAST Table

## **MATERIALS**

Frame in solid wood, shell in plywood - available in Beech, Ash, Oak and Walnut.

Upholstery in fabric (Kvadrat Canvas) or leather - see the material catalogue on our website.

Felt gliders installed by default. Upon request, plastic gliders are available.