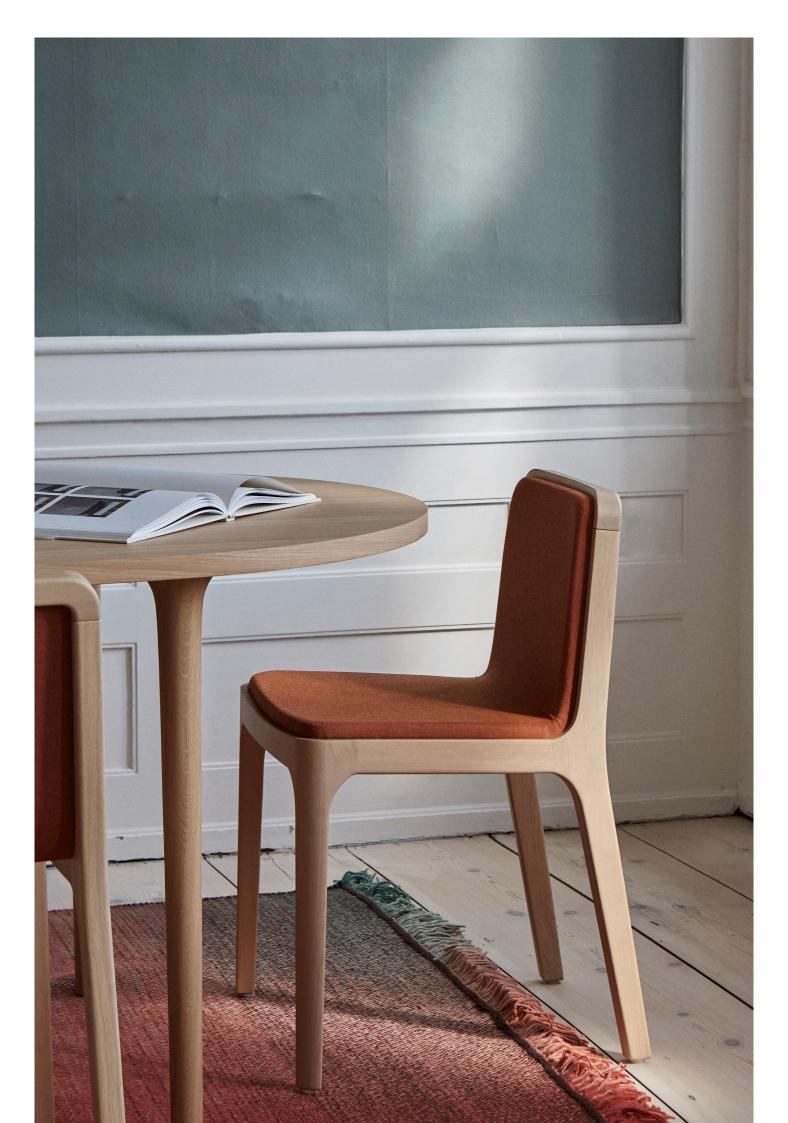

# CAST Chair product sheet

The idea was to design a simple and clean chair, manufactured in solid wood, that could be used at any table. The CAST Chair is a sturdy piece whose structure is ingeniously determined by the seat itself, giving it a classic and versatile look. To be the perfect fit from dining tables to offices.

## **MATERIALS**

Frame in solid wood, shell in plywood - available in Beech, Ash, Oak and Walnut.

Upholstery in fabric (Kvadrat Canvas) or leather - see the material catalogue on our website.

Felt gliders installed by default. Upon request, plastic gliders are available.

## **CUSTOMIZE**

Possibility of upholstering the chair using your own material.

Fabric required: 0,92 lm Leather required: 1,60 m<sup>2</sup>

## **FINISHINGS**

Surface protected with matte lacquer.