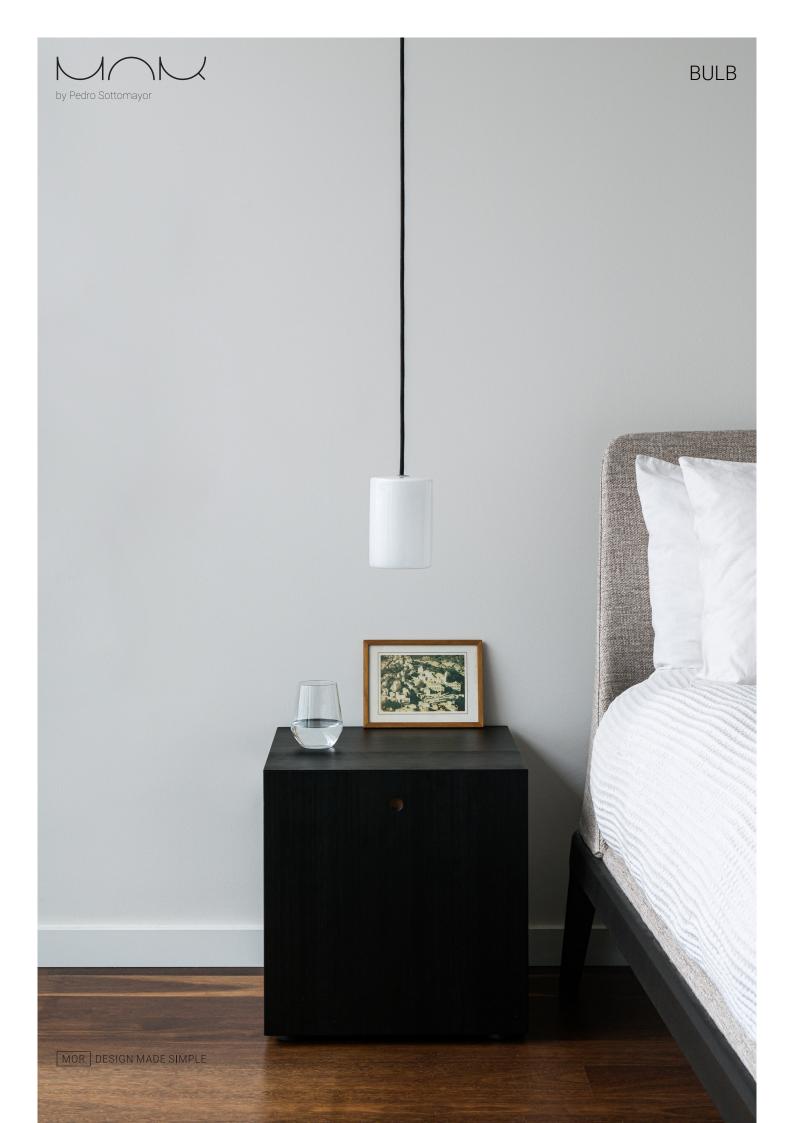

# **BULB** product sheet

BULB is a lighting line consisting of lamps in classic geometric shapes. The light bulbs are secured inside of the handblown milky glass pieces, which make them spread a gentle glow with a warm character. This creates a cozy atmosphere in any space you choose to illuminate with BULB. Beautiful as a single piece or combined in sets of your favourite shapes.

Cylinder

Hemisphere