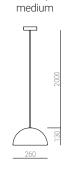

### PRODUCT FAMILY

BULB small BULB medium

#### **VERSIONS**

Two different lamp dimensions available in four shapes and to be combined with any of the five coloured fabric cords.

#### **MATERIALS**

Handblown glass with milky finishing. Fabric cord available in 5 different colours.

Light grey Dark grey

Black

Yellow

Red

Cone

Sphere

Cylinder

Hemisphere