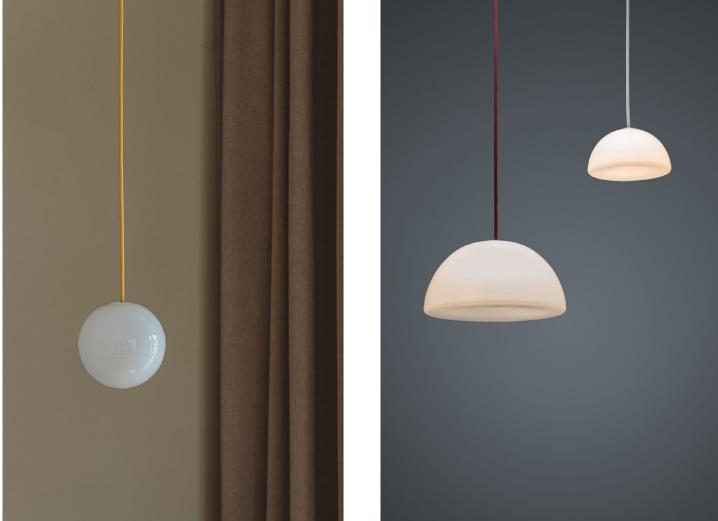

#### **MATERIALS**

Handblown glass with milky finishing. Fabric cord available in 5 different colours.

Light grey Dark grey

Black

Yellow

Red

Cone

Sphere

Cylinder

Hemisphere