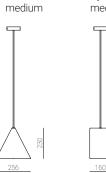

### PRODUCT FAMILY

BULB small BULB medium

#### **VERSIONS**

Two different lamp dimensions available in four shapes and to be combined with any of the five coloured fabric cords.

#### **MATERIALS**

Handblown glass with milky finishing. Fabric cord available in 5 different colours.

Light grey Dark grey

Black

Yellow

Red

Cone

Sphere

Cylinder

Hemisphere