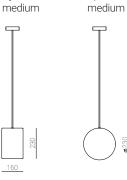

### PRODUCT FAMILY

BULB small BULB medium

#### **VERSIONS**

Two different lamp dimensions available in four shapes and to be combined with any of the five coloured fabric cords.

#### **MATERIALS**

Handblown glass with milky finishing. Fabric cord available in 5 different colours.

Light grey Dark grey

Black

Yellow

Red

Cone

Sphere

Cylinder

Hemisphere