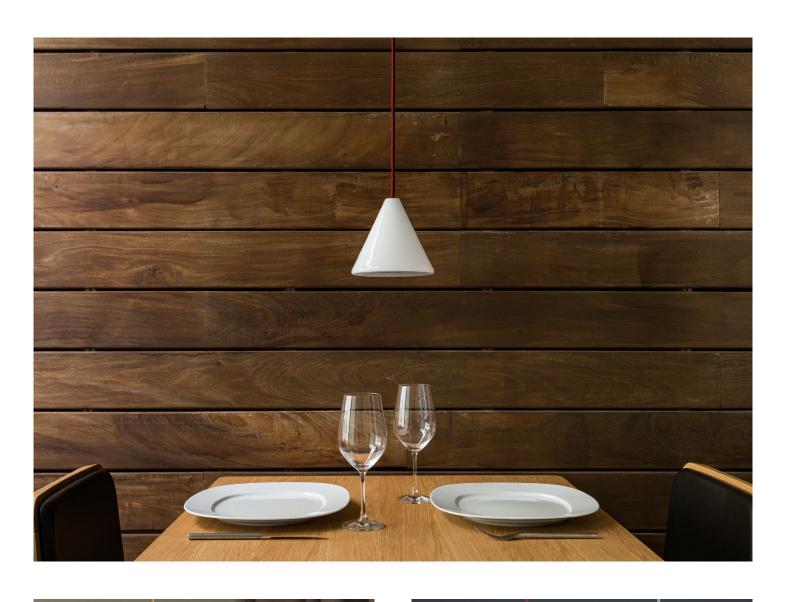

# **BULB** product sheet

BULB is a lighting line consisting of lamps in classic geometric shapes. The light bulbs are secured inside of the handblown milky glass pieces, which make them spread a gentle glow with a warm character. This creates a cozy atmosphere in any space you choose to illuminate with BULB. Beautiful as a single piece or combined in sets of your favourite shapes.

#### **MATERIALS**

Handblown glass with milky finishing. Fabric cord available in 5 different colours.

Light grey Dark grey

Black

Yellow

Red

Cone

Sphere