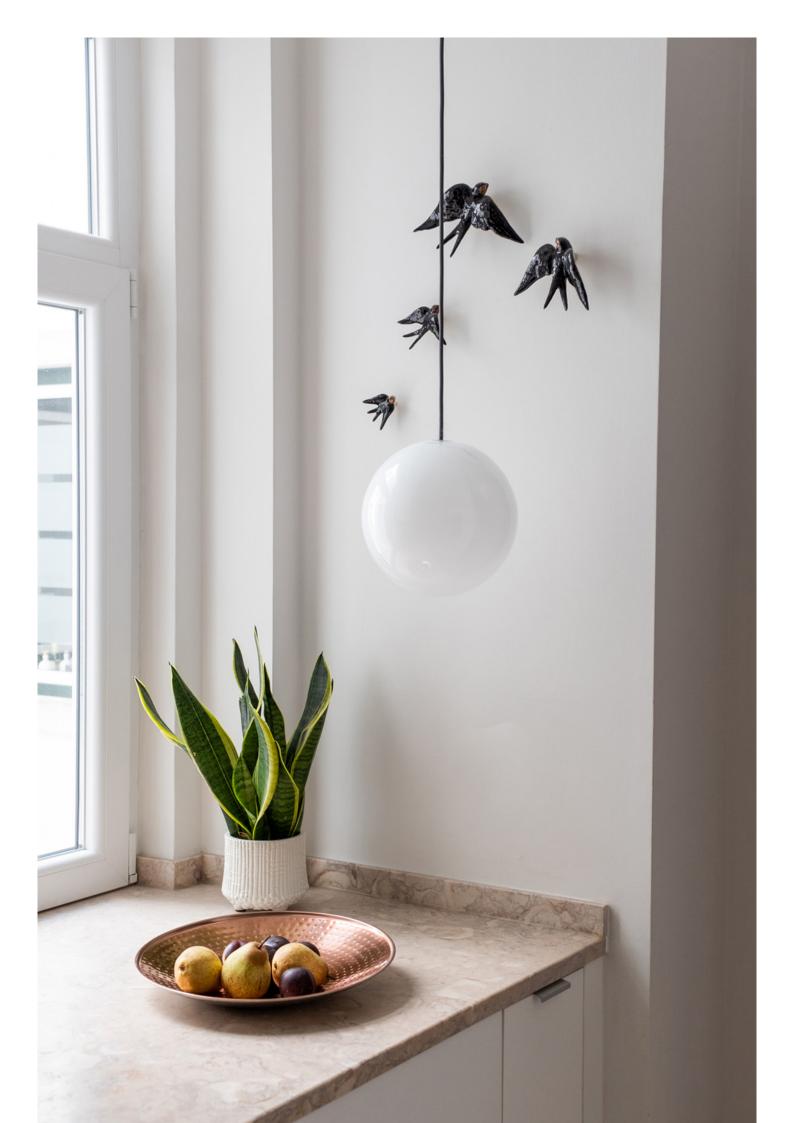

# **BULB** product sheet

BULB is a lighting line consisting of lamps in classic geometric shapes. The light bulbs are secured inside of the handblown milky glass pieces, which make them spread a gentle glow with a warm character. This creates a cozy atmosphere in any space you choose to illuminate with BULB. Beautiful as a single piece or combined in sets of your favourite shapes.

Cylinder

Hemisphere