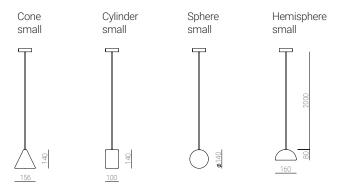

### PRODUCT FAMILY

BULB small BULB medium

#### **VERSIONS**

Two different lamp dimensions available in four shapes and to be combined with any of the five coloured fabric cords.

#### **MATERIALS**

Handblown glass with milky finishing. Fabric cord available in 5 different colours.

Light grey Dark grey

Black

Yellow

Red

Cone

Sphere

Cylinder

Hemisphere