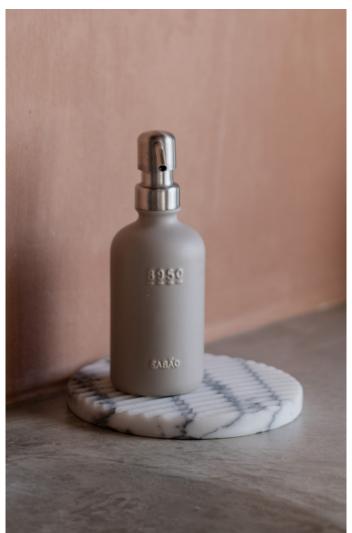

# AMA plate product sheet

Manuel Aires Mateus creates four elegant stone platters inspired by a simple, circular shape, with beautiful Estremoz marble stone grooved in a classic pattern. Its unique look is achieved by placing vertical grooves carved in its pristine surface, where everything can be placed and still be kept dry.

These platters can be used as a serving tray, an accent piece or even for displaying objects and will enhance any space.