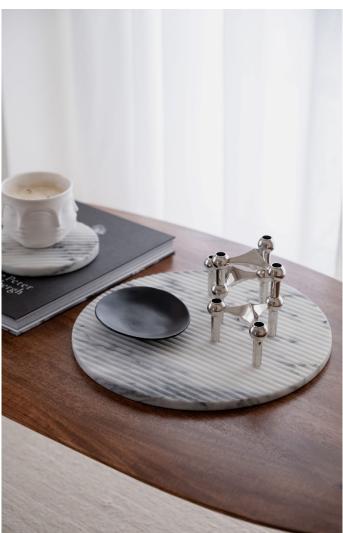

# AMA plate product sheet

Manuel Aires Mateus creates four elegant stone platters inspired by a simple, circular shape, with beautiful Estremoz marble stone grooved in a classic pattern. Its unique look is achieved by placing vertical grooves carved in its pristine surface, where everything can be placed and still be kept dry.

These platters can be used as a serving tray, an accent piece or even for displaying objects and will enhance any space.