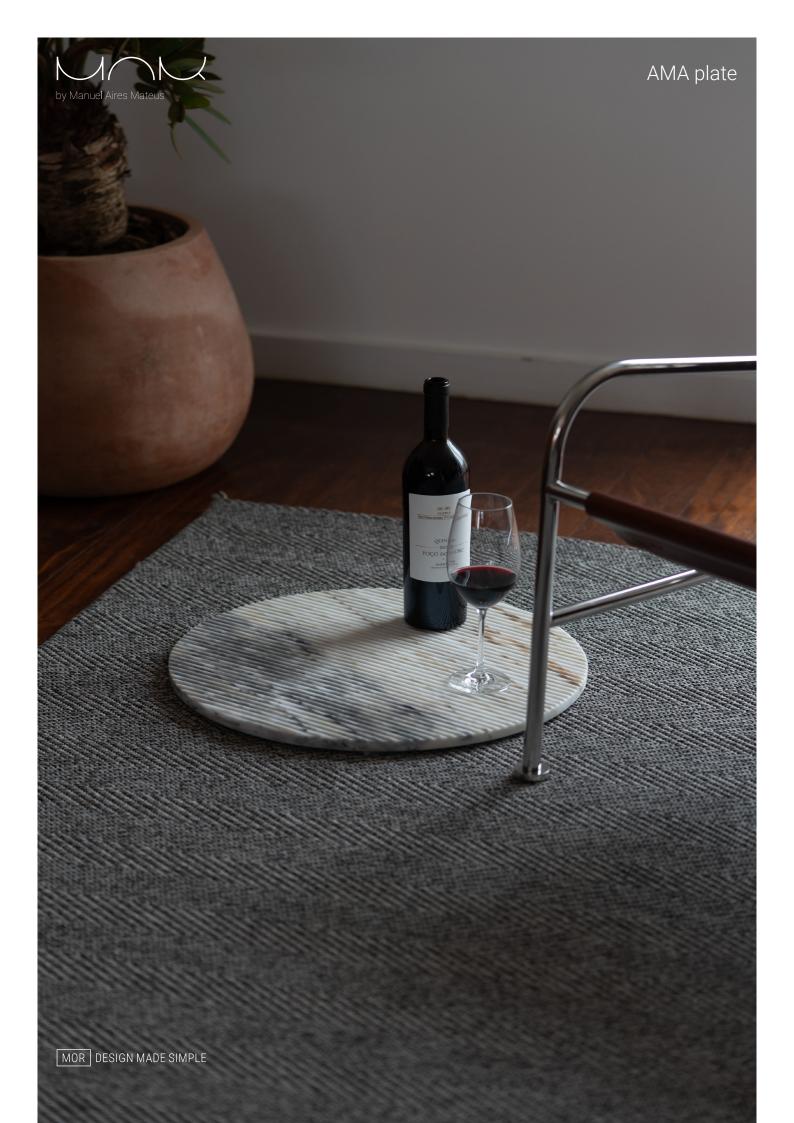

# AMA plate product sheet

Manuel Aires Mateus creates four elegant stone platters inspired by a simple, circular shape, with beautiful Estremoz marble stone grooved in a classic pattern. Its unique look is achieved by placing vertical grooves carved in its pristine surface, where everything can be placed and still be kept dry.

These platters can be used as a serving tray, an accent piece or even for displaying objects and will enhance any space.

## VERSIONS

Available in a range of four sizes.

## MATERIALS

Marble from Estremoz (Portugal).

#### FINISHINGS

Honed marble.with waterproof sealer.