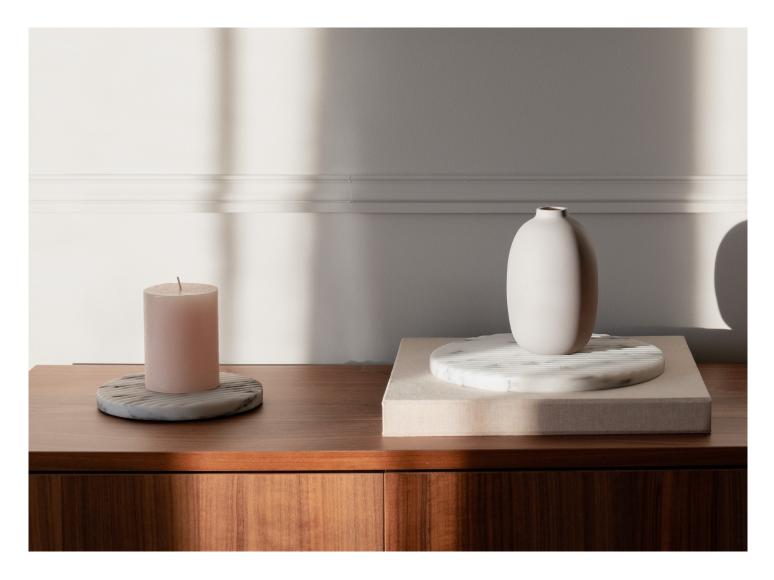

# AMA plate product sheet

Manuel Aires Mateus creates four elegant stone platters inspired by a simple, circular shape, with beautiful Estremoz marble stone grooved in a classic pattern. Its unique look is achieved by placing vertical grooves carved in its pristine surface, where everything can be placed and still be kept dry.

These platters can be used as a serving tray, an accent piece or even for displaying objects and will enhance any space.