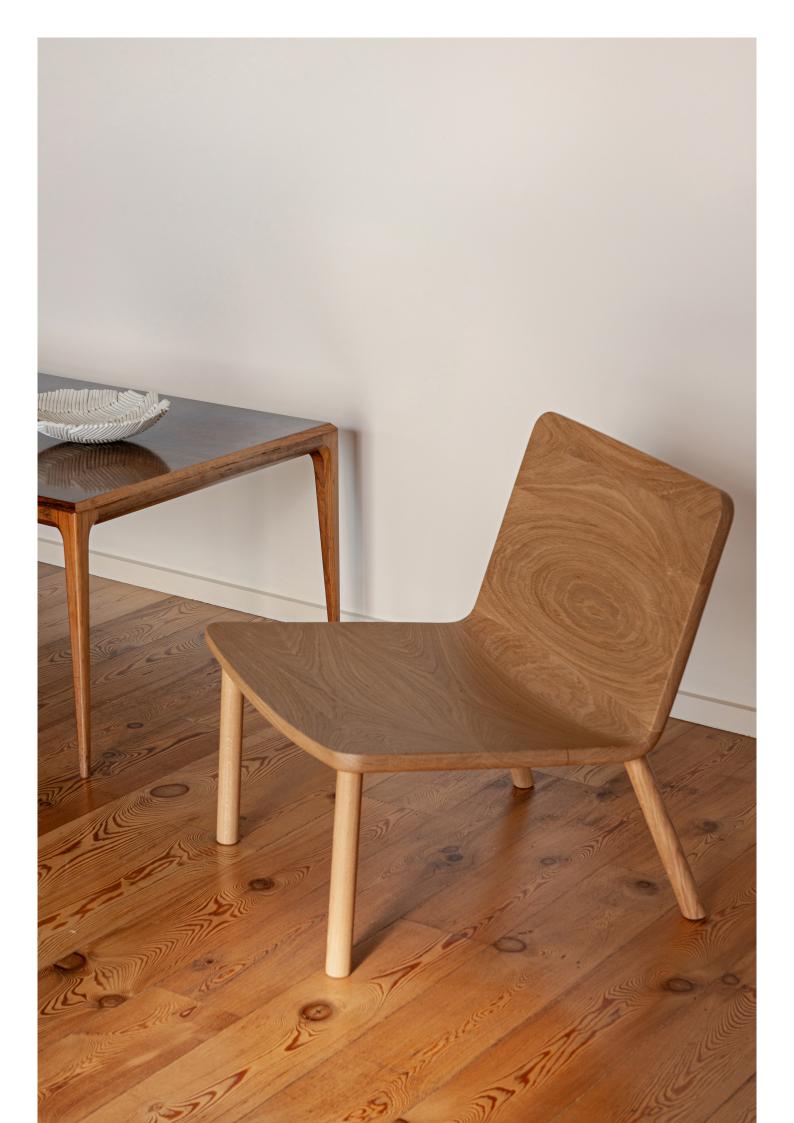

## ALLAY product sheet

Designed to have a calming and inviting presence, the Allay chair brings together craft and simplicity to create an honest, comfortable and timeless piece.

By engaging in the process of subtraction, details are reduced to create a pure and refined shape that is easy to connect with and will age gracefully. The form has been broken down to its essential components and balances aesthetics with practicality and durability.