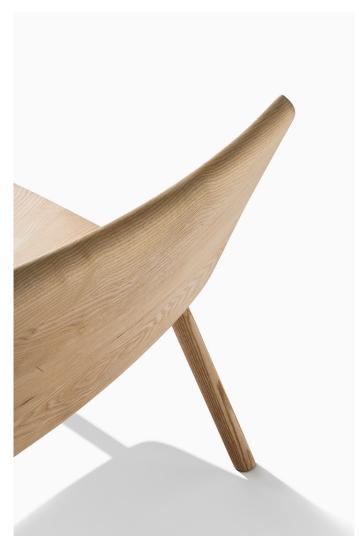

## ALLAY product sheet

Designed to have a calming and inviting presence, the Allay chair brings together craft and simplicity to create an honest, comfortable and timeless piece.

By engaging in the process of subtraction, details are reduced to create a pure and refined shape that is easy to connect with and will age gracefully. The form has been broken down to its essential components and balances aesthetics with practicality and durability.

## FINISHINGS

Surface protected with matte lacquer.