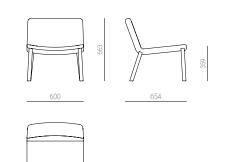

## ALLAY product sheet

Designed to have a calming and inviting presence, the Allay chair brings together craft and simplicity to create an honest, comfortable and timeless piece.

By engaging in the process of subtraction, details are reduced to create a pure and refined shape that is easy to connect with and will age gracefully. The form has been broken down to its essential components and balances aesthetics with practicality and durability.