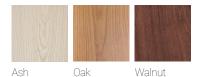

## MATERIALS

Solid wood - available in Ash, Oak and Walnut.

Felt gliders installed by default. Upon request, plastic gliders are available.