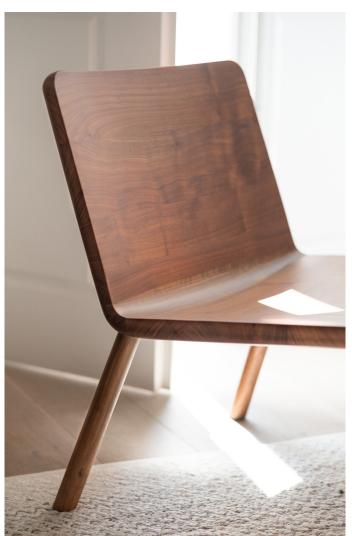

## MATERIALS

Solid wood - available in Ash, Oak and Walnut.

Felt gliders installed by default. Upon request, plastic gliders are available.

## FINISHINGS

Surface protected with matte lacquer.