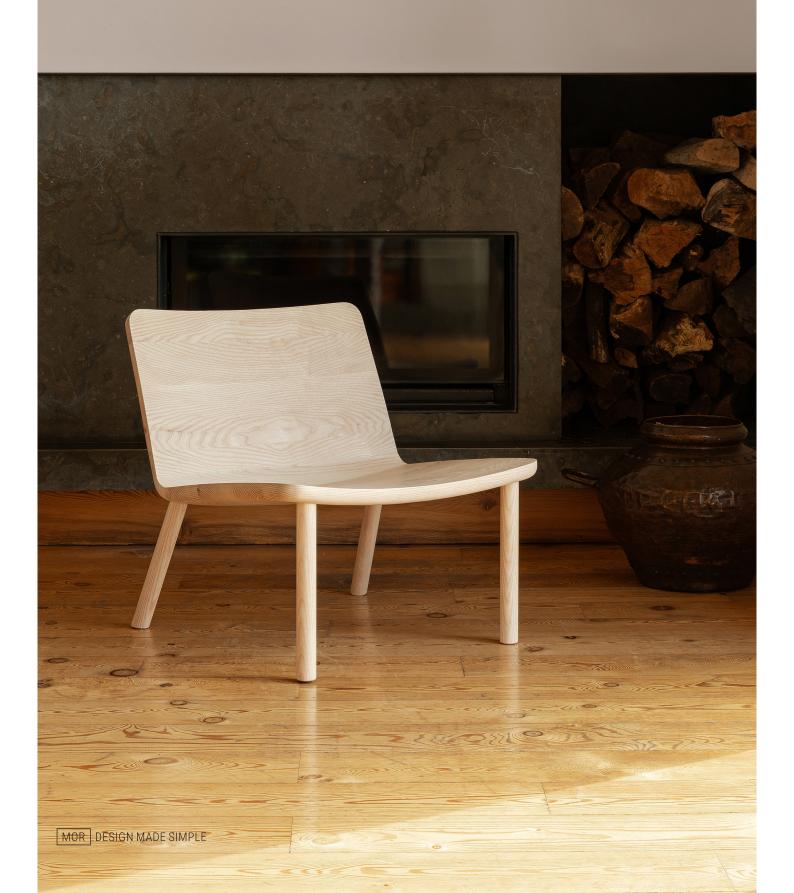

## ALLAY product sheet

Designed to have a calming and inviting presence, the Allay chair brings together craft and simplicity to create an honest, comfortable and timeless piece.

By engaging in the process of subtraction, details are reduced to create a pure and refined shape that is easy to connect with and will age gracefully. The form has been broken down to its essential components and balances aesthetics with practicality and durability.

## MATERIALS

Solid wood - available in Ash, Oak and Walnut.

Felt gliders installed by default. Upon request, plastic gliders are available.

## FINISHINGS

Surface protected with matte lacquer.