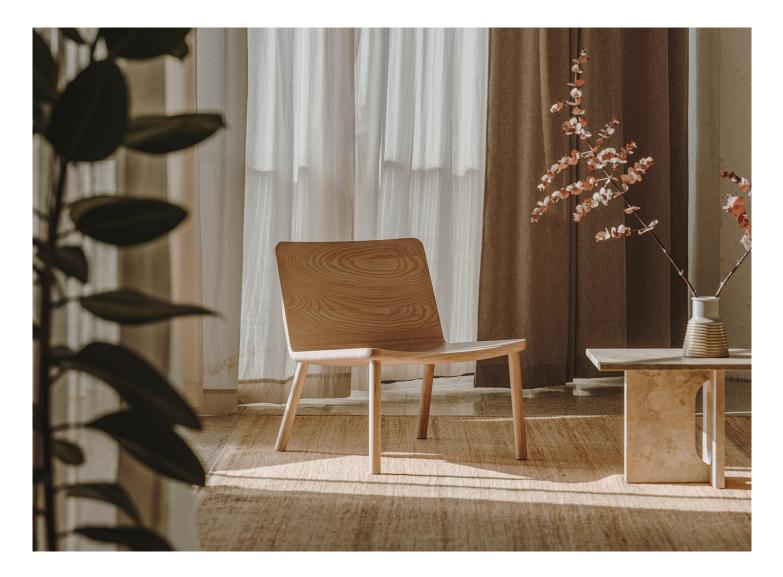

## ALLAY product sheet

Designed to have a calming and inviting presence, the Allay chair brings together craft and simplicity to create an honest, comfortable and timeless piece.

By engaging in the process of subtraction, details are reduced to create a pure and refined shape that is easy to connect with and will age gracefully. The form has been broken down to its essential components and balances aesthetics with practicality and durability.

## MATERIALS

Solid wood - available in Ash, Oak and Walnut.

Felt gliders installed by default. Upon request, plastic gliders are available.