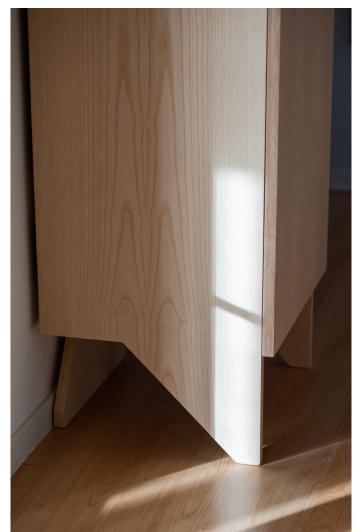

## MATERIALS

Structure in veneered plywood and solid wood available in Ash, Oak and Walnut. Coat hanger in stainless steel.

## FINISHINGS

Surface protected with matte lacquer.

Lx factory Rua Rodrigues Faria 103, loja 0.06A, 1300-501 Lisboa, Portugal +351 211 547 215 email@mordesign.com mordesign.com