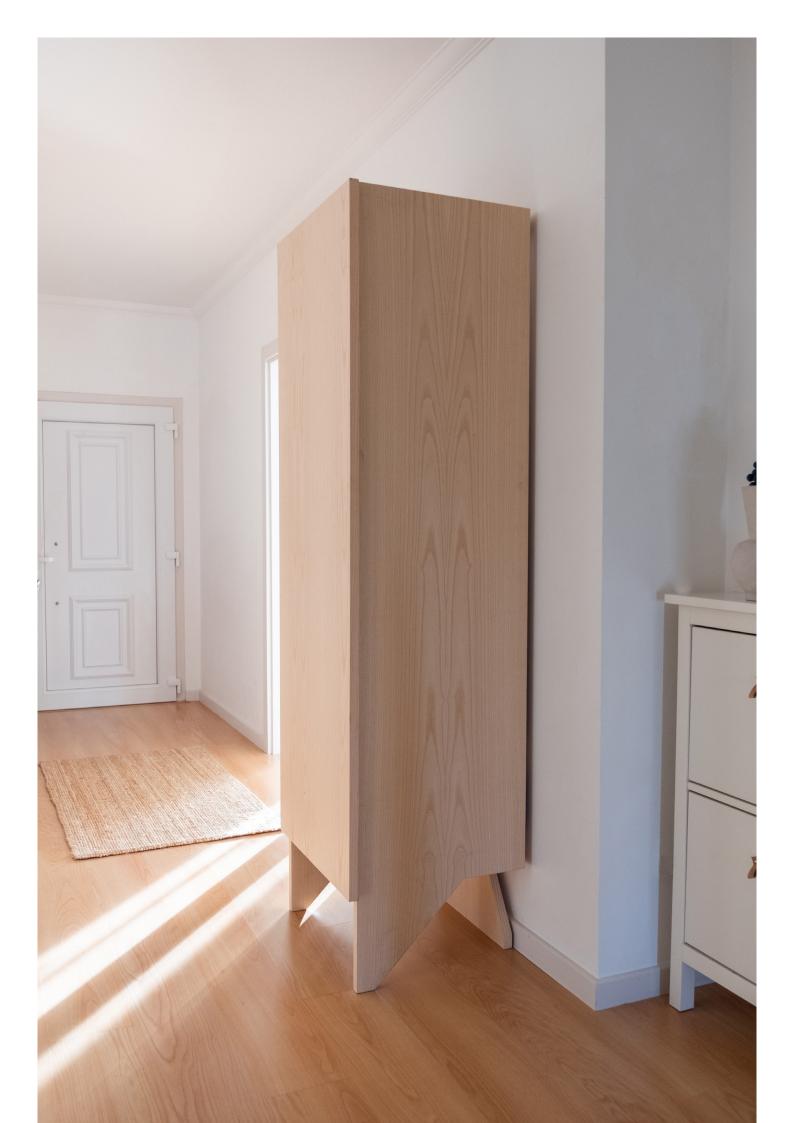

## ALFAMA product sheet

A key element for modern living is an efficient use of space. The less area we use for storage, the more room will be available to other things that makes you enjoy living. ALFAMA is, in its own unique way, Siza's proposition to meet these requirements – the ideal cabinet that fits both small and larger apartments and bedrooms.

The open top and back of the wardrobe creates constant air ventilation, which allows freshness and, in the author's own words, "prevents it from the sensation that it has been closed for a long time". On the bottom of the wardrobe there are two shelves, great for shoes, hand bags, boxes or any other small items that need to be kept.