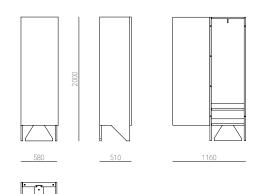

Due to a simple system based on a metal piece placed crosswise, clothes are not hanged next to each other, but behind each other. That creates a little cabinet depth of 51 cm and prevents it from taking much space in the room. Also, its taller than usual look lies in the fact that Siza wanted to have a dimension that could easily keep a classic long trench coat without the need to fold it.