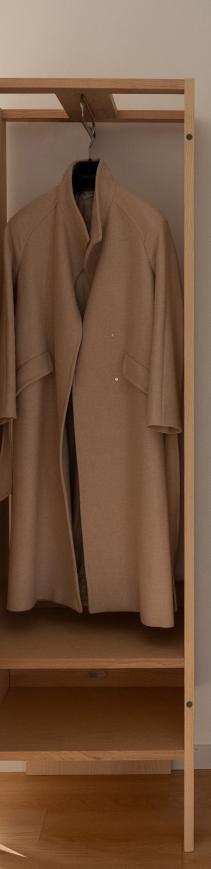

Due to a simple system based on a metal piece placed crosswise, clothes are not hanged next to each other, but behind each other. That creates a little cabinet depth of 51 cm and prevents it from taking much space in the room. Also, its taller than usual look lies in the fact that Siza wanted to have a dimension that could easily keep a classic long trench coat without the need to fold it.

The open top and back of the wardrobe creates constant air ventilation, which allows freshness and, in the author's own words, "prevents it from the sensation that it has been closed for a long time". On the bottom of the wardrobe there are two shelves, great for shoes, hand bags, boxes or any other small items that need to be kept.