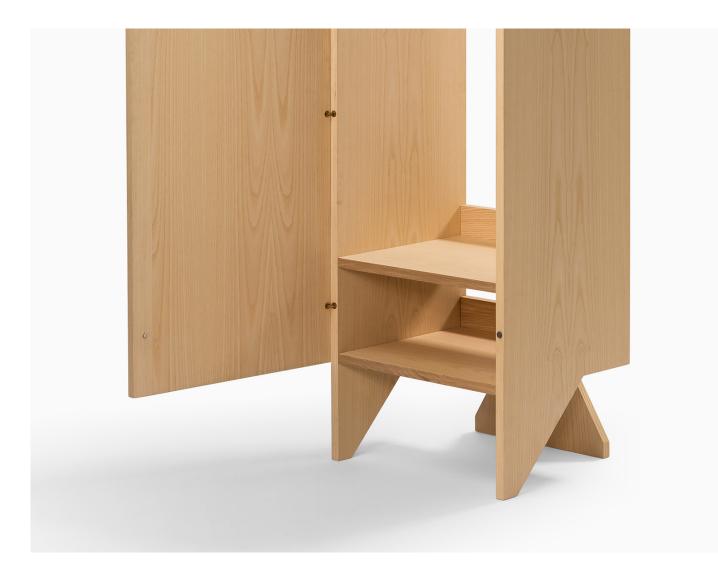

Due to a simple system based on a metal piece placed crosswise, clothes are not hanged next to each other, but behind each other. That creates a little cabinet depth of 51 cm and prevents it from taking much space in the room. Also, its taller than usual look lies in the fact that Siza wanted to have a dimension that could easily keep a classic long trench coat without the need to fold it.

The open top and back of the wardrobe creates constant air ventilation, which allows freshness and, in the author's own words, "prevents it from the sensation that it has been closed for a long time". On the bottom of the wardrobe there are two shelves, great for shoes, hand bags, boxes or any other small items that need to be kept.

## MATERIALS

Structure in veneered plywood and solid wood available in Ash, Oak and Walnut. Coat hanger in stainless steel.