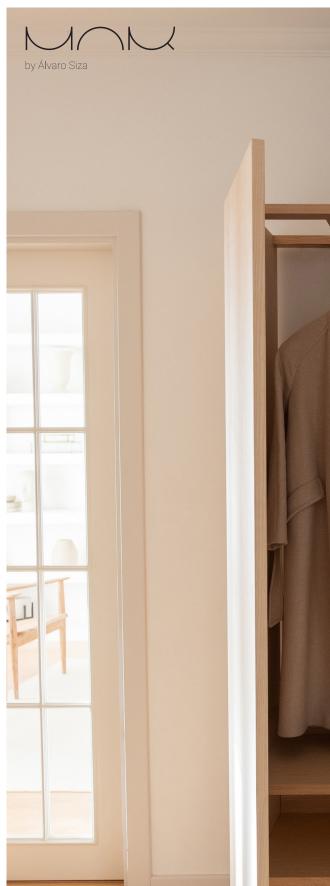

## ALFAMA product sheet

A key element for modern living is an efficient use of space. The less area we use for storage, the more room will be available to other things that makes you enjoy living. ALFAMA is, in its own unique way, Siza's proposition to meet these requirements – the ideal cabinet that fits both small and larger apartments and bedrooms.

Due to a simple system based on a metal piece placed crosswise, clothes are not hanged next to each other, but behind each other. That creates a little cabinet depth of 51 cm and prevents it from taking much space in the room. Also, its taller than usual look lies in the fact that Siza wanted to have a dimension that could easily keep a classic long trench coat without the need to fold it.