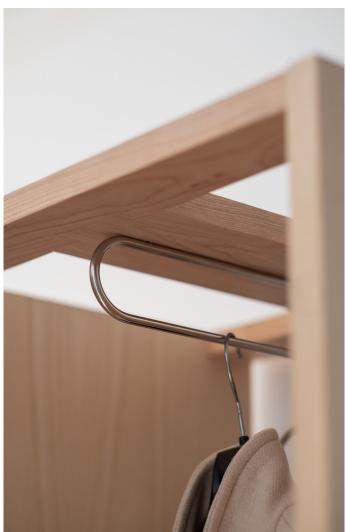

Due to a simple system based on a metal piece placed crosswise, clothes are not hanged next to each other, but behind each other. That creates a little cabinet depth of 51 cm and prevents it from taking much space in the room. Also, its taller than usual look lies in the fact that Siza wanted to have a dimension that could easily keep a classic long trench coat without the need to fold it.

## MATERIALS

Structure in veneered plywood and solid wood available in Ash, Oak and Walnut. Coat hanger in stainless steel.