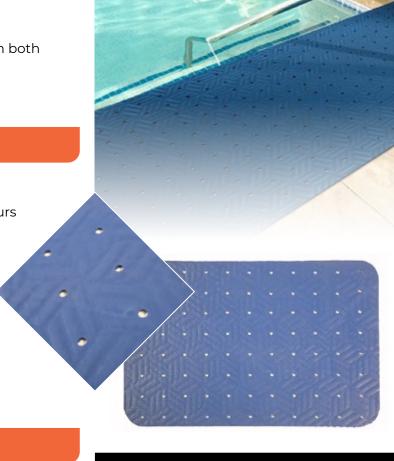

# WET STEP MAT ANTI-FATIGUE MAT

This unique design provides excellent slip resistance and anti-fatigue properties.

The Wet Step Mat is soft to walk on with bare feet, in both indoor and outdoor areas.

#### **FEATURES & BENEFITS**

- Drain holes allow water to freely drain away
- Anti-microbial treated for protection against odours and degradation
- Durable closed-cell nitrile rubber cushion is UV-resistant and will last for years
- Slip Resistant, grease/oil proof
- Can be autoclave sterilized for healthcare use

## **SPECIFICATIONS**

| Uses      | Indoor and outdoor use<br>Wet or dry areas |
|-----------|--------------------------------------------|
| Materials | Closed-cell nitrile rubber cushion         |
| Thickness | 6mm                                        |

#### **COLOURS**

Blue

### **RECOMMENDED FOR**

- Around Pools & Hot Tubs
- Showers
- Locker Rooms
- Schools
- Swim Centres
- Operating Rooms
- Medical Scrub Areas