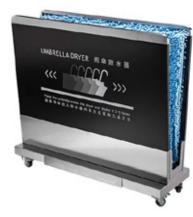

# **UMBRELLA DRYER**

### Reduce potential injuries from slips and falls with our Umbrella Dryer.

Designed specifically for commercial building street entrances, our Umbrella Dryer will help keep your floor free from excessive water drips on rainy days.

Upon arrival to your premises, guests can simply insert their umbrella and swipe until dry, leaving floors drier and safer.

#### **FEATURES & BENEFITS**

- Simply insert the umbrella and swipe until dry
- Microfibre absorbent pads included
- Keep floors drier and safer in wet weather
- Free protective storage cover
- 4 x Universal brake wheels
- Collection tray holds up to 2.5kg of rainwater
- Eco-friendly & low maintenance No need to replace environmentally unfriendly umbrella bags
- Available with or without instructional facade