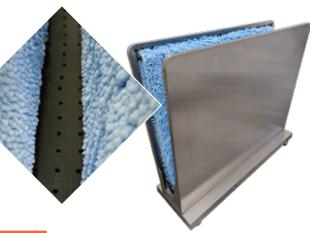

#### **FEATURES & BENEFITS**

- Simply insert the umbrella and swipe until dry
- Microfibre absorbent pads included
- Keep floors drier and safer in wet weather
- Free protective storage cover
- 4 x Universal brake wheels
- Collection tray holds up to 2.5kg of rainwater
- Eco-friendly & low maintenance No need to replace environmentally unfriendly umbrella bags
- Available with or without instructional facade

#### **SPECIFICATIONS**

| Uses      | Indoor / Entrance areas                                |
|-----------|--------------------------------------------------------|
| Size      | 96cm x 87cm x 30cm                                     |
| Materials | Stainless Steel Unit<br>Pads - Microfibre forming yarn |