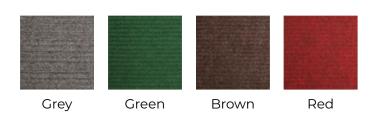

or residential use.

With a functional ribbed carpet surface, Tough Rib is an economical and effective entrance mat.

#### **FEATURES & BENEFITS**

- Its popular rib construction traps dirt and moisture in its recessed channels
- Super coarse, absorptive fibres to soak up water
- Two level construction helps hide dirt and reduces traffic patterns
- Smooth surfaced backing
- Suitable for any interior or exterior application

## **SPECIFICATIONS**

| Uses      | Medium-traffic indoor entrances and walk through                   |
|-----------|--------------------------------------------------------------------|
| Materials | 100% solution-dyed polypropylene, with<br>Vinyl backing and edging |
| Thickness | 8mm                                                                |

## **COLOURS**



#### **RECOMMENDED FOR**

- Education
- Retail
- Office
- Residential
- Government