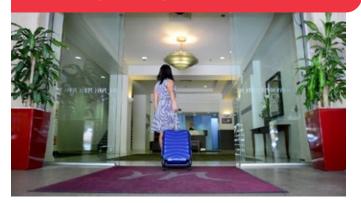

#### **ENTRANCE**

Entry mats are the first line of defense against dirt, grime and moisture making its way through your doors from outside. These mats are specially designed to scrape footwear clean and remove debris before it comes into contact with your floors.