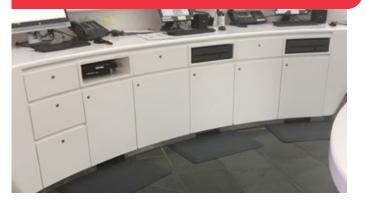

## **PRODUCTIVITY**

Anti-fatigue mats are purpose-designed for reducing physical strain on the body, and increasing comfort levels for employees who are required to stand for a long period of time.

- Front desks
- · Bell/Hostess stands
- · Cash reaister stands
- · Gyms
- Kitchens
- · Standing Desks