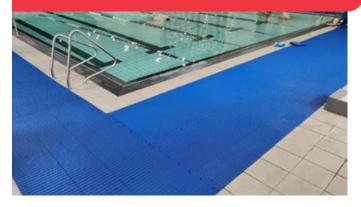

## HIGH RISK

Reduce the risk of slips, trips, static, fatigue and a variety of other hazards with safety matting and accessories.

- · Kitchens
- · Bar service areas
- · Pool/Spa areas
- · Change rooms
- · Freezer rooms
- · Ice Machines / Vending areas
- · Drinking fountains
- · Restrooms