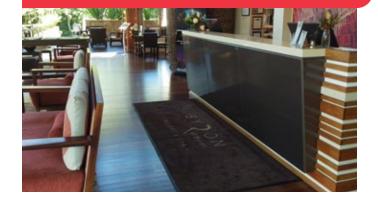

#### **ENTRANCE**

Entry mats are the first line of defense against dirt, grime and moisture making its way through your doors from outside. These mats are specially designed to scrape footwear clean and remove debris before it comes into contact with your floors.

- · Front entrance (inside & out)
- · Back & side entrances
- · Recessed areas
- · Bespoke rugs for foyers
- Available with logo