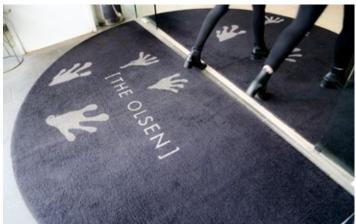

- · Front entrance (inside & out)
- · Back & side entrances
- · Recessed areas
- · Bespoke rugs for foyers
- Available with logo