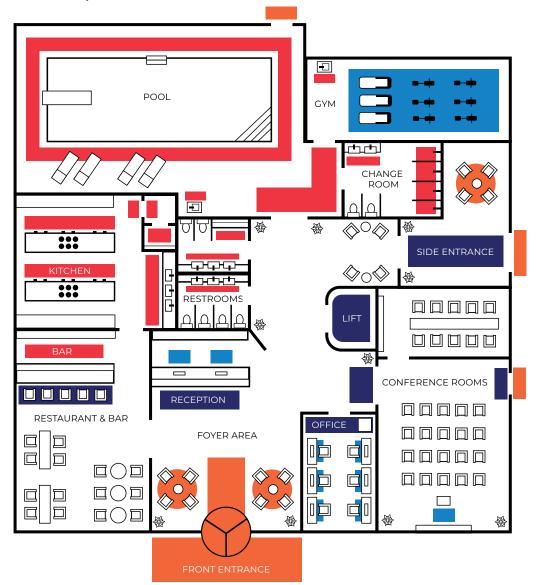

# **ZONE PLACEMENT**

### Assess your needs with The Mat Group Zone Placement Guide

Proper mat selection, placement and maintenance are keys to making your hotel or venue floors safer, cleaner, and more comfortable. For the most appropriate product recommendations, please request a site assessment from your local

#### **ENTRANCE**

Entry mats are the first line of defense against dirt, grime and moisture making its way through your doors from outside. These mats are specially designed to scrape footwear clean and remove debris before it comes into contact with your floors.

- · Front entrance (inside & out)
- · Back & side entrances
- · Recessed areas
- · Bespoke rugs for foyers
- Available with logo

## HIGH RISK

Reduce the risk of slips, trips, static, fatigue and a variety of other hazards with safety matting and accessories.

- · Kitchens
- · Bar service areas
- · Pool/Spa areas
- · Change rooms
- · Freezer rooms
- · Ice Machines / Vending areas
- · Drinking fountains
- · Restrooms

## **HIGH TRAFFIC**

Constant traffic create wear patterns on flooring that can be costly to repair. Our heavy duty matting is designed for the heaviest foot traffic.

- Hallways
- · Check-in counters
- · Lifts
- Bars
- · Recessed areas
- · Employee, service and delivery entrances
- · Available with logo

## **PRODUCTIVITY**

Anti-fatigue mats are purpose-designed for reducing physical strain on the body, and increasing comfort levels for employees who are required to stand for a long period of time.

- Front desks
- · Bell/Hostess stands
- · Cash reaister stands
- · Gyms
- Kitchens
- · Standing Desks