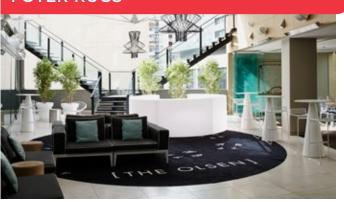

- · Front entrance (inside & out)
- · Back & side entrances
- · Recessed areas
- · Bespoke rugs for foyers
- Available with logo