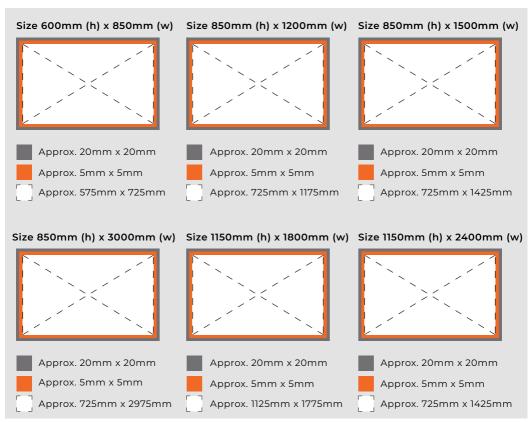

## **DESIGN GUIDELINES**

## SPIRALLOOP LOGO INLAY MAT



## **ARTWORK DIMENSIONS:**



## ARTWORK SPECIFICATIONS:

- · Optimal file types: Vector files .eps, .pdf, .ai or image files .psd, .jpeg files 300dpi resolution
- Text should be a minimum of 50mm tall
- · The thickness of a logo or text must be a minimum of 10mm
- · All spacing within the artwork must be a minimum of 10mm
- · All colours must be selected from the standard colour range.
- · Please outline all the fonts
- \* Please note: Colour printing doesn't mean 100% colour binding. Sublimation printing effects are impacted by temperature, humidity and other factors. 5% colour tolerance is generally accepted.

A **proof** of your mat design will be emailed within 48 hours. Once you approve, your mat will go into production.