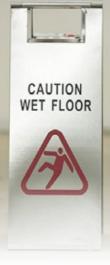

### **Sophisticated Safety**

A beautiful A-Frame wet area safety sign presentation for upmarket or corporate environments.

Imprinted on a brushed stainless steel panel set in a polished tubular frame, with a stainless chain limiter preventing excessive opening.

#### **FEATURES & BENEFITS**

- Resists rough handling study, won't blow away
- 600mm tall x 225mm wide

#### **SPECIFICATIONS**

| Uses      | Indoor Areas            |
|-----------|-------------------------|
| Materials | Brushed Stainless Steel |
| Size      | 600mm tall x 225mm wide |