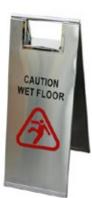

### **Sophisticated Safety**

A beautiful A-Frame wet area safety sign presentation for upmarket or corporate environments.

Imprinted on a brushed stainless steel panel set in a polished tubular frame, with a stainless chain limiter preventing excessive opening.

#### **FEATURES & BENEFITS**

- Resists rough handling study, won't blow away
- 600mm tall x 225mm wide

#### **SPECIFICATIONS**

| Uses      | Indoor Areas            |
|-----------|-------------------------|
| Materials | Brushed Stainless Steel |
| Size      | 600mm tall x 225mm wide |