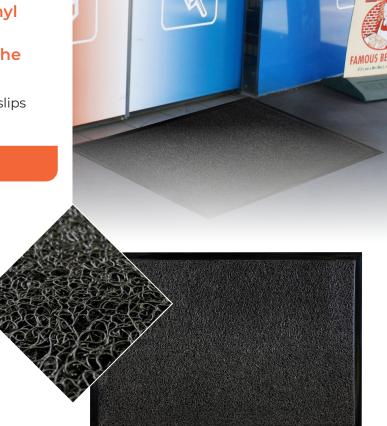

# SPIRAL LOOP MAT ENTRANCE MAT

### The SpiralLoop Mat is designed from thin vinyl strings that join together to remove dirt and moisture from shoes and trap it away from the surface of the mat.

The textured cushioned surface actively helps prevent slips and is extremely comfortable to walk on.

#### **FEATURES & BENEFITS**

- Great for bare feet
- Textured, cushion surface prevents slips
- Dries quickly
- Resistant to stain, mildew and most chemicals
- Easy maintenance and cleaning
  just shake and hose down to clean
- Pressed edges
- Also available with custom branding