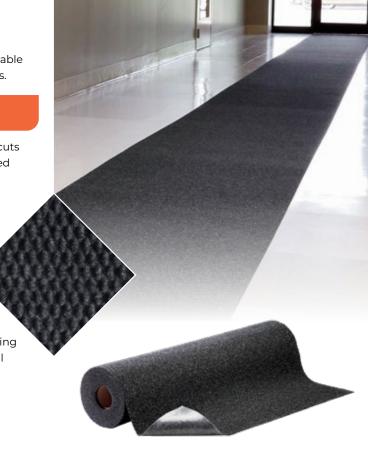

# SMARTGRIP BERBER MAT ROLL

# SPECIALITY MAT

Ensure floor safety and effectively trap dirt and liquids at your entrance using SmartGrip Berber Mat Roll - our carpeted adhesive-backed runner.

Replace rental rugs in entrances, walkways, and lobbies with our fashionable absorbent mat, providing a stylish solution to prevent slips, trips, and falls.

#### **FEATURES & BENEFITS**

- The roll enables you to customize the shape of your runner or mat. It cuts easily without fraying or unraveling so you can create the size you need
- The stylish carpet topped matting complements modern entryways, walkways, lobbies and more
- The adhesive-backed floor mat remains securely in place without any shifting, bunching up, or ripples that may lead to slips and trips
- Dries quickly without allowing moisture to penetrate the floor; adept at absorbing water, oil, and grease, while effectively trapping dirt, debris, and sand to prevent tracking around
- Adheres to the floor with a secure grip, yet easily peels up without leaving any residue or causing damage to floor
- The carpet fibers are resistant to fading, staining, and crushing, ensuring long-lasting performance. Depending on your conditions, the mat will keep in place 3-6 months
- Easy to clean Simply vacuum or sweep
- UV Resistant
- Adheres to a variety of commercial floor surfaces, including concrete, vinyl, linoleum, ceramic tile, quarry tile, and laminate flooring.
- Tested and Certified by the National Floor Safety Institute (NFSI)
- Optional safety knife and basic cutting tool available

### **SPECIFICATIONS**

| Uses                        | Indoor Use / Heavy Foot Traffic                                                                                                         |
|-----------------------------|-----------------------------------------------------------------------------------------------------------------------------------------|
| Materials                   | 100% Post-Consumer Recycled Polyester Fabric                                                                                            |
| Backing                     | Proprietary Adhesive Material                                                                                                           |
| Absorbency                  | Up to 25.7 L per roll                                                                                                                   |
| Fluids Absorbed             | Water, Grease, Oils                                                                                                                     |
| Flammability Specifications | Flame Resistant their unused state - Will melt and self-extinguish. It will take on the the properties of flammable liquids they absorb |
| Weight                      | 5.2kgs                                                                                                                                  |
| Colour                      | Charcoal                                                                                                                                |
| Size                        | 915mm x 7.5m Roll                                                                                                                       |