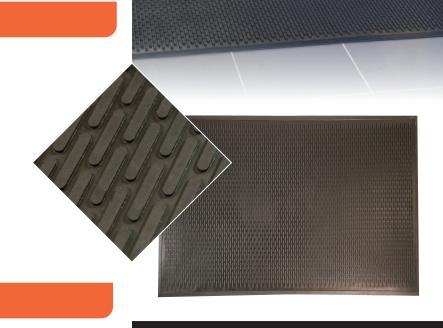

## **ENTRANCE MAT / RUBBER MAT**

The ScraperSafe Rubber Mat offers an all rubber alternative to regular carpet topped doormats.

Constructed of 100% natural rubber, this heavy-duty mat has a raised cleat-like surface pattern that provides good slip resistance and allows scraping & wiping of footwear.

### **FEATURES & BENEFITS**

- 100% rubber doormat
- Scrapes dirt and debris from shoes
- Alternative to carpet topped mats
- Low height, minimizes trip hazards
- Skid resistant rubber backing
- Easy to clean, simply sweep or hose
- Suitable for wet and dry areas

### **SPECIFICATIONS**

| Uses      | Low/Medium/High foot traffic<br>Outdoor/Indoor entrance areas |
|-----------|---------------------------------------------------------------|
| Materials | Natural Rubber                                                |
| Thickness | 6mm                                                           |