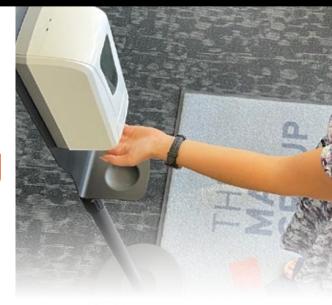

### Keep your staff and customers safe

Our new touch-free, automatic sanitiser dispensers are a sleek and modern design with the option to brand with your business logo, message or graphic.

#### **FEATURES & BENEFITS**

- Automatic touch-free delivery system
- Battery operated
- Lockable unit with window display
- Drip tray to catch excess liquid and avoid spills
- Easy to assemble and refill
- Portable and easy to adjust height
- Custom branding, messages, or graphics available
- Sanitising Station Floor Mats sold separately