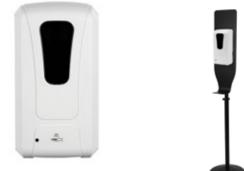

#### **FEATURES & BENEFITS**

- Automatic touch-free delivery system
- Battery operated
- Lockable unit with window display
- Drip tray to catch excess liquid and avoid spills
- Easy to assemble and refill
- Portable and easy to adjust height
- Custom branding, messages, or graphics available
- Sanitising Station Floor Mats sold separately

# SPECIFICATIONS

| Uses | Indoor and outdoor areas |
|------|--------------------------|
| Size | 30 x 30 x 163cm          |

#### COLOURS

White Unit

Black Stand