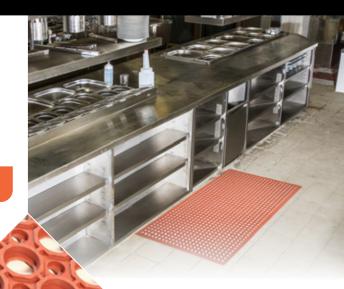

## **ANTI-FATIGUE MAT / WET AREA**

The multipurpose, anti-fatigue, Safewalk Premium Mat allows for superior drainage, making it a popular choice for wet areas.

This mat is ideal for kitchens, restaurants, bars, food service areas and can also be used for industrial workstations.

### **RECOMMENDED FOR**

- Kitchens
- Restaurants
- Bars
- Food Service Areas
- Industrial