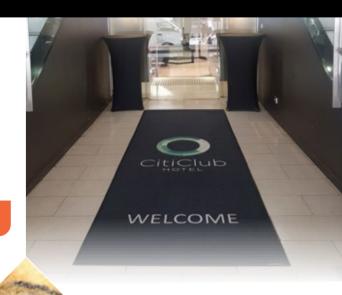

## **LOGO MAT**

The PrintScraper Logo Mat is a functional and affordable mat that is ready to create a real impact at your entrance.

Designed with a unique scraper surface, this durable printed mat is highly effective at removing dirt and moisture from footwear. The PrintScraper is suitable to be used outside, but can also be used inside.

### **FEATURES & BENEFITS**

- Unique blend of nylon fibres provide superior scraping action
- Effectively removes dirt from footwear
- High-quality dyes offer brilliant colour fastness and image durability
- Skid resistant rubber backing provides maximum durability
- Backing can feature holes for drainage of excess water
- Fully launderable, vacuum, sweep or hose to clean