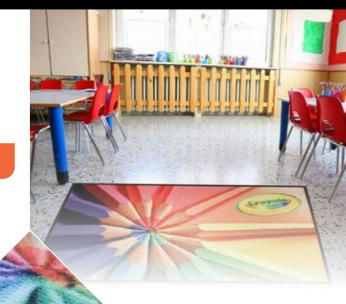

## **LOGO MAT**

The **Printed Berber Logo Mat** is the ideal solution for slip-resistant entrance areas, where showcasing your custom logo or artwork is essential, or in any space prone to moisture, tracking, or dripping. Elevate your brand image with the perfect blend of durability, high definition, and eco-friendly design.

## **FEATURES & BENEFITS**

- Digital printing process makes fine details, shading, and 3D images achievable
- The tight weave of Berber ensures durability
- The smooth surface of the Berber fabric allows for high-definition printing, ensuring a crisp and clear representation of your logo or artwork
- These mats contribute to environmental sustainability by featuring 80% recycled content reclaimed from plastic drink bottles and SBR rubber backing that contains 20% post-consumer recycled rubber from car tires
- Easy to clean PET fabric is naturally resistant to staining and fading
- The loop pile "berber" construction boasts a hobnail design, giving the mat an upscale and appealing look
- The durable rubber backing not only enhances the mat's longevity but also ensures it stays in place, minimizing slipping hazards
- Colours are matched to our standard range of 56 colours
- Cleated rubber backing