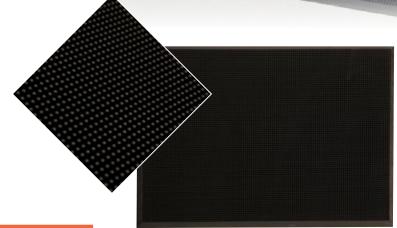

# MULTIGUARD ENTRANCE MAT / RUBBER MAT

This all rubber outdoor mat has tough flexible rubber fingers which actively remove dirt and debris from footwear.

They are easy to clean and they remain flexible in both cold and warm weather.

#### **FEATURES & BENEFITS**

- Tough and durable doormat
- All weather doormat
- Scrapes dirt and debris from shoes
- Alternative to carpet topped mats
- Containment borders trap soil, debris and spills
- Skid resistant rubber backing
- Easy to clean, simply shake or hose down
- Suitable for wet and dry areas

### **SPECIFICATIONS**

| Uses      | Outside entrance areas All foot traffic levels |
|-----------|------------------------------------------------|
| Materials | 100% Rubber                                    |
| Thickness | 15mm                                           |