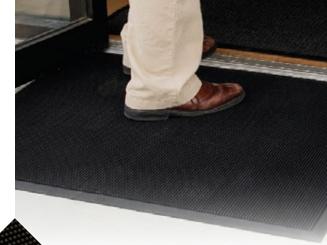

# MULTIGUARD ENTRANCE MAT / RUBBER MAT

This all rubber outdoor mat has tough flexible rubber fingers which actively remove dirt and debris from footwear.

They are easy to clean and they remain flexible in both cold and warm weather.

#### **FEATURES & BENEFITS**

- Tough and durable doormat
- All weather doormat
- Scrapes dirt and debris from shoes
- Alternative to carpet topped mats
- Containment borders trap soil, debris and spills
- Skid resistant rubber backing
- Easy to clean, simply shake or hose down
- Suitable for wet and dry areas