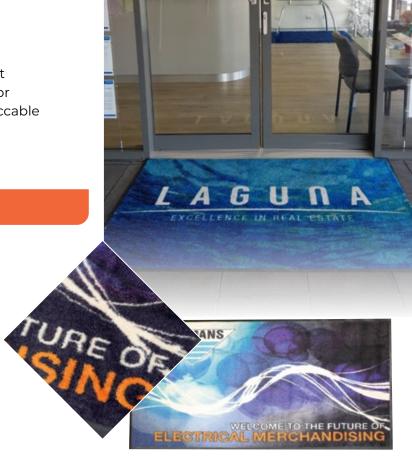

# The perfect mat to create a lasting first impression!

Printed via state-of-the-art computer controlled jet printing, this is our go-to mat for printing images or intricate artwork with colour gradients, with impeccable detail and rich colour.

#### **FEATURES & BENEFITS**

- Multi-colour high definition print
- Launderable logo mat
- Strong slim lined nitrile rubber backing
- Chemical and skid resistant rubber backing
- Suited to medium / high foot traffic areas
- Economical and versatile logo mat
- Available with a range of backing options