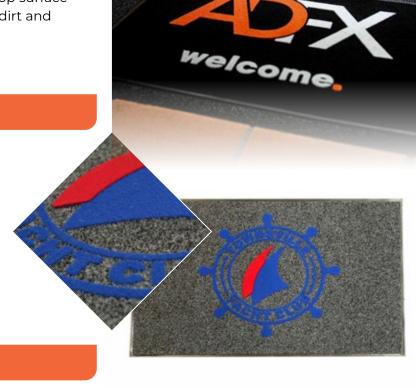

# With a unique and durable embossed finish, the DirtStopper Logo Mat is a real stand out!

The DirtStopper Logo Mat is a long lasting, medium to high foot traffic mat with a sharp logo or design. The top surface has a flecked colouring that is perfect for hiding dirt and debris.

#### **FEATURES & BENEFITS**

- Sharp and vibrant logo definition
- Professionally printed in Melbourne
- Removes dirt and moisture from shoes
- Low profile edging keeps mat flat and in position
- Chemical resistant vinyl backing and edging
- Easy to clean, simply vacuum or sweep

#### **SPECIFICATIONS**

| Uses         | All foot traffic levels<br>Indoors or outdoors undercover                                                                                                    |
|--------------|--------------------------------------------------------------------------------------------------------------------------------------------------------------|
| Materials    | PET carpet with Vinyl backing                                                                                                                                |
| Thickness    | 8mm                                                                                                                                                          |
| Base Colours | Black or Charcoal                                                                                                                                            |
| Logo Colours | 2 colour print maximum with close colour<br>matching. Due to the manual printing<br>process used to create these quality Logo<br>Mats, we charge per colour. |