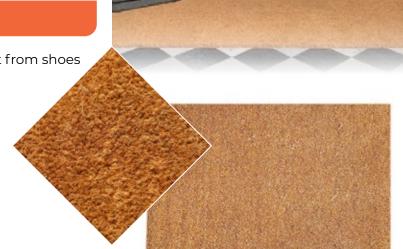

# COIR MATTING ENTRANCE MAT

## Coir Matting is made sustainably from the outer husk of coconuts.

Commonly used in entrance mats for its naturally appealing look and superb scraping properties, coir mats effectively remove dirt, moisture and debris from footwear.

#### **FEATURES & BENEFITS**

- Natural scraper surface effectively removes dirt from shoes
- PVC backing provides stability
- Commonly used in recess areas
- Can be made to measure
- Edging available at extra cost

#### **SPECIFICATIONS**

| Uses      | Commercial or residential entrance areas, including recess areas. |
|-----------|-------------------------------------------------------------------|
| Materials | Coir surface with PVC backing                                     |
| Thickness | 17mm or 14mm                                                      |