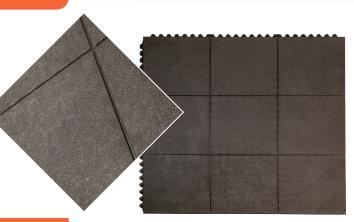

# **24/SEVEN INTERLOCKING RUBBER MAT - SOLID**

# An exceptional value anti-fatigue rubber mat for large areas.

While conveniently sized for workstations at 900mm x 900mm, ths mat is designed to comfortably fit in large custom sized areas.

Its hidden interlocking system connects on all four sides creating large mats without additional connectors.

### **FEATURES & BENEFITS**

- Interlocking Anti-fatigue mat
- Ideal for areas requiring a large custom size
- Available in natural or nitrile rubber, depending on environment the mats are going into
- Black or yellow safety ramp edging sold separately

# **SPECIFICATIONS**

| Uses      | Wet, dry and greasy environments |
|-----------|----------------------------------|
| Materials | Natural rubber or Nitrile rubber |
| Thickness | 16mm                             |