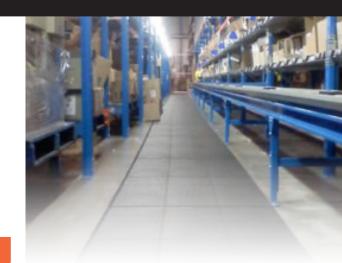

# **24/SEVEN INTERLOCKING RUBBER MAT - SOLID**



# An exceptional value anti-fatigue rubber mat for large areas.

While conveniently sized for workstations at 900mm x 900mm, ths mat is designed to comfortably fit in large custom sized areas.

Its hidden interlocking system connects on all four sides creating large mats without additional connectors.



### **FEATURES & BENEFITS**

- Interlocking Anti-fatigue mat
- Ideal for areas requiring a large custom size
- Available in natural or nitrile rubber, depending on environment the mats are going into
- Black or yellow safety ramp edging sold separately



# **SPECIFICATIONS**

| Uses      | Wet, dry and greasy environments |
|-----------|----------------------------------|
| Materials | Natural rubber or Nitrile rubber |
| Thickness | 16mm                             |

#### **COLOURS**







Black

Optional Black Edging Optional Yellow Edging

## RECOMMENDED FOR

- Warehouses
- Production Lines
- Factories
- Industrial