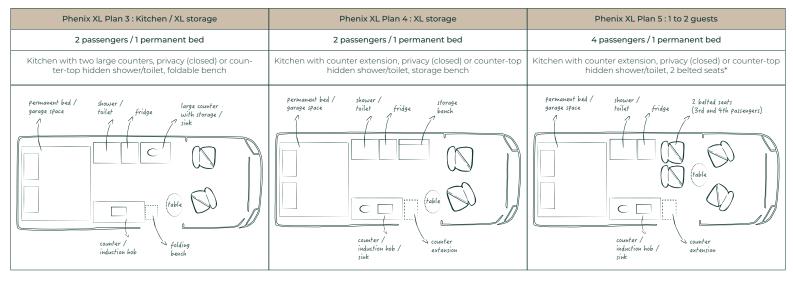

#### CONFIGURATION PLANS

### Phenix XL - Mercedes Sprinter | Series 170

\*Seats are retractable (back and seat) to free up space when not in use.