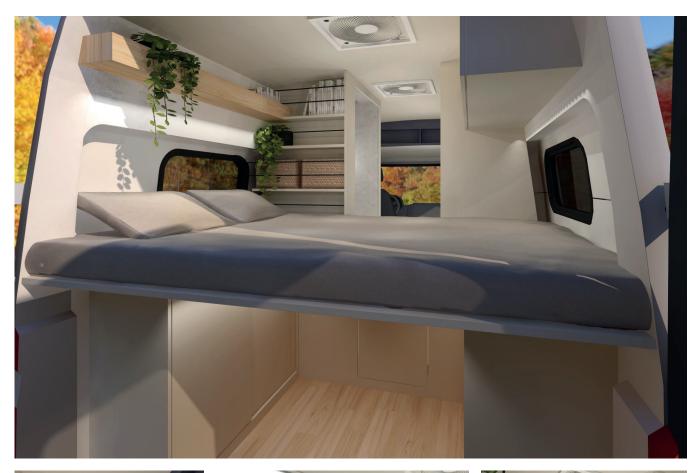

# PHENIX

- · 2 to 4 passengers
- Up to 2 sleepers (extra bed options available)
- Permanent bed with ''garage'' space
- 5 possible configuration plans
- · Privacy (closed) or counter-top hidden shower/toilet, your choice
- Mercedes Sprinter 144 or 170