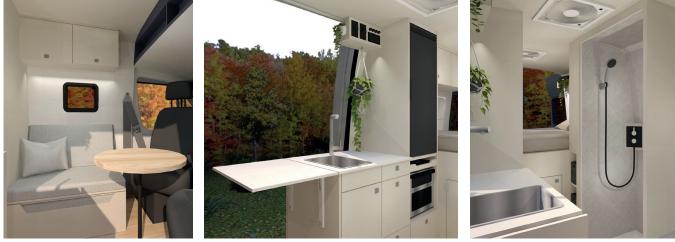

## AUTONOMY AND BASIC EQUIPMENT

All our vans include the basic features below. Several options are possible to increase comfort and autonomy, depending on your lifestyle. Please do not hesitate to contact us to discuss your needs with us.

- 4 season insulation
- · Large windows (tinted)
- · Mosquito net and privacy curtain
- High-end roof ventilation (air conditioning optional)
- European awning
- Bluetooth speakers
- · Indoor and outdoor shower
- Portable toilet
- Induction hob
- Self-heating lithium batteries from 200AH (up to 600AH in options)
- 200W solar power (up to 400W optional)
- Diesel heater 13,300 BTU
- · 20L water heater
- 100L clear water tank
- 95L gray water tank