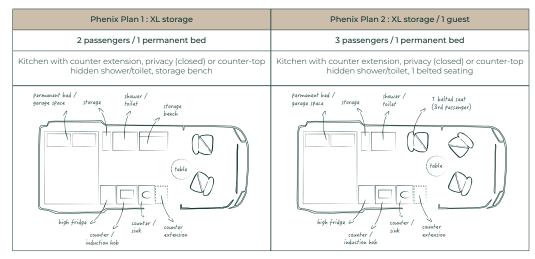

# PHENIX



- · 2 to 4 passengers
- Up to 2 sleepers (extra bed options available)
- Permanent bed with ''garage'' space
- 5 possible configuration plans
- · Privacy (closed) or counter-top hidden shower/toilet, your choice
- Mercedes Sprinter 144 or 170





#### CONFIGURATION PLANS

#### Phenix - Mercedes Sprinter | Series 144 New !



### Phenix XL - Mercedes Sprinter | Series 170



\*Seats are retractable (back and seat) to free up space when not in use.

## AUTONOMY AND BASIC EQUIPMENT

All our vans include the basic features below. Several options are possible to increase comfort and autonomy, depending on your lifestyle. Please do not hesitate to contact us to discuss your needs with us.

- 4 season insulation
- · Large windows (tinted)
- · Mosquito net and privacy curtain
- High-end roof ventilation (air conditioning optional)
- European awning
- Bluetooth speakers
- · Indoor and outdoor shower
- Portable toilet
- Induction hob
- Self-heating lithium batteries from 200AH (up to 600AH in options)
- 200W solar power (up to 400W optional)
- Diesel heater 13,300 BTU
- · 20L water heater
- 100L clear water tank
- 95L