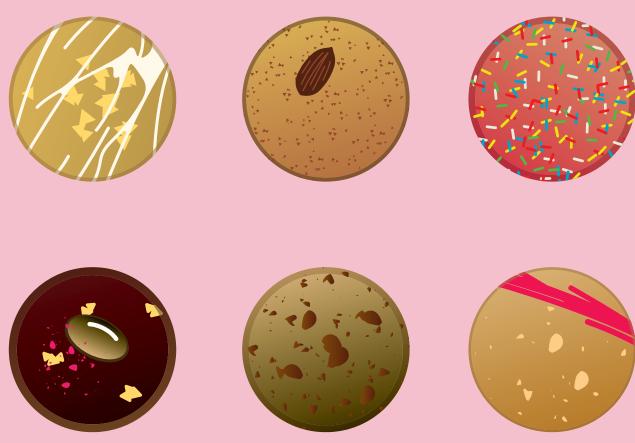

## **Cinnamon Crunch**

Gluten, Soya

vanilla cookie, speculoos cream

### **Chocolate Chunk**

Gluten, Soya

milk and dark chocolate cookie, soft dark chocolate ganache

### **Celebration Cookie**

Gluten, Soya

pink cookie, homemade raspberry jam

### **Pecan Pie**

Gluten, Soya, Nuts

butterscotch cookie, silky date caramel

#### Peanut Butter & Jam

Gluten Free, Peanuts

peanut butter cookie, homemade raspberry jam

### **Triple Chocolate**

Soya, Gluten, Nuts (Almonds)

fudge cookie, white chocolate, milk chocolate ganache

#### Blackforest

Gluten Free, Soya

fudge cookie, dark chocolate, sour cherry compote