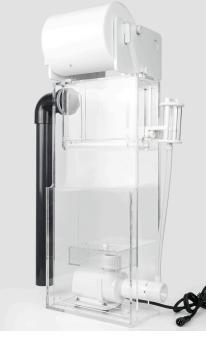

## **TOP VIEW**

Self Cleaning Protein Skimmer Footprint 8.5 x 4.5" Foot Print Assembled Height: 26" Fits in Most Sumps

CUT AROUND BLACK BORDER TO TEST SIZE IN YOUR SUMP

Features

Self-Cleaning Motor
Hands-Free for Months at a time
Powerful 4000 L/Hr Pump
Digital Motor Controller
Digital Pump Controller
UL Certified Power Supply
Space-Saving Design
Quiet Operation
Connects to Roller Mat / Algae Scrubber for ALL-IN-ONE reef filtration!