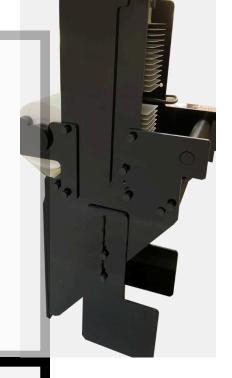

## **TOP VIEW**

Self Cleaning Protein Skimmer Footprint 8.5 x 4.5" Foot Print Assembled Height: 26" Fits in Most Sumps

CUT AROUND BLACK BORDER TO TEST SIZE IN YOUR SUMP

Features

Self-Cleaning Motor
Hands-Free for Months at a time
Powerful 4000 L/Hr Pump
Digital Motor Controller
Digital Pump Controller
UL Certified Power Supply
Space-Saving Design
Quiet Operation
Connects to Roller Mat / Algae Scrubber for ALL-IN-ONE reef filtration!

SmarterReefs.com

8.5"

Allow Space for plumbing, need about 3 inches clearance for PVC pipe / elbows

2 in 1 Roller Mat / Algae Scrubber Footprint 8.5 x 6" Foot Print Assembled Height: 27" Fits in Most Sumps