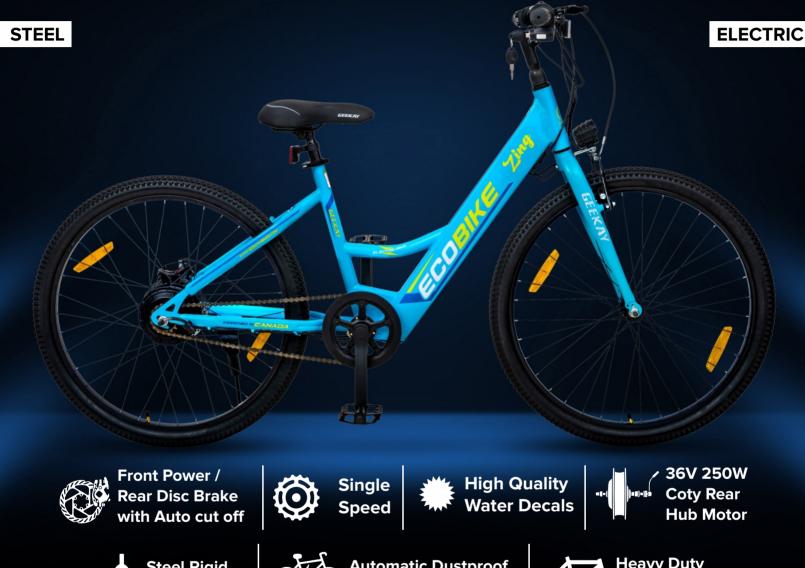

## ECOBIKE ZING

Steel Rigid Fork

Automatic Dustproof 8 Magnet PAS

Heavy Duty Steel Frame

36V 7.8AH Internal Battery

Comfortable MTB Saddle with QR

Front LED Light with Inbuilt Horn

FRAME STICKER SUSPENSION B.B. SET

B.B. SET B.B. Ca
HANDLE MTB Ty
SADDLE Comfort

TYRE
RIM
CHAIN WHEEL

CHAIN WHEEL

TIG Heavy Duty Steel Frame with ICR

High Quality Water Decals

Steel Rigid Fork

B.B. Cartridge 128.5mm

MTB Type with Allen key Bolt Fitting Comfortable MTB Saddle with QR

2.125" Wide Nylon Tyres

Steel Rim 36H

42T with Guard Cotterless with Plastic Coated Crank

MC11 Noiseless

HHR

FREEWHEEL PEDAL ASSIST

BATTERY CHARGER

MOTOR

BRAKES THROTTLE

LAMP

REFLECTOR

Front PH/T 36H

16T Noiseless

Automatic Dustproof 8 Magnet PAS 36V - 7.8 Ah (Soft Pack) Internal Battery

36V - 2A Charger 36V 250W Coty

Front Power Brake / Rear Disc Brake

Agile Twist full Throttle with On/Off Key & Display

Front LED Headlamp with Horn

BIS Approved 10 Pcs